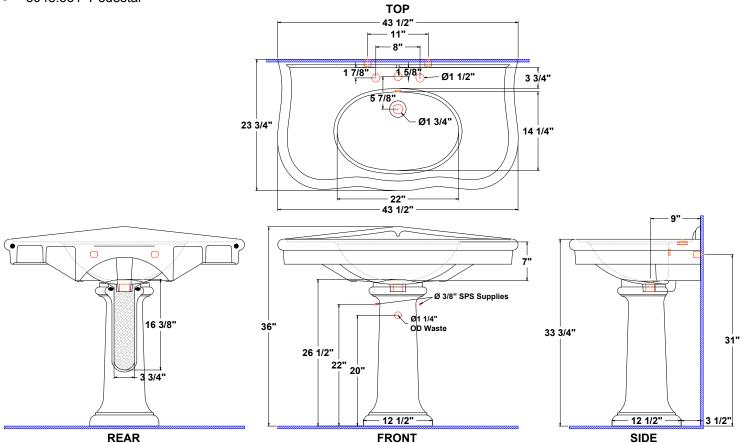

# Parisian™ Grande Pedestal Lavatory 43 1/2" x 23 3/4"x 36" high

Grande console with china pedestal, complete with mounting hardware. Faucet holes on 8" centers.

- Unique classic design
- Easy installation

#### **Fixture Information**

| Drain outlet       | 1 3/4" O.D.       |
|--------------------|-------------------|
| Overall dimensions | 43 1/2" x 23 3/4" |
| Basin dimensions   | 22" x 14 1/4"     |
| Material           | Vitreous china    |

### **Available Component parts:**

- 5050.082 Lavatory slab 8"
- 5048.331 Pedestal

Fixture dimensions meet ANSI/ASME standard A112.19.2M and CAN/CSA requirements. These measurements are subject to change or cancellation. No responsibility will be assumed for use of superseded or voided pages.