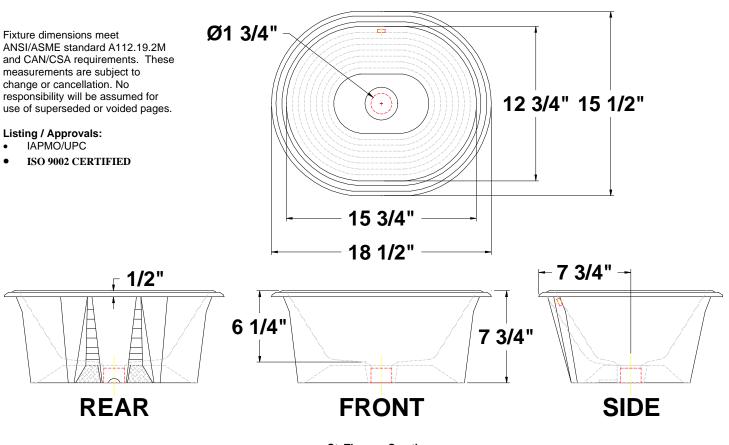

### SANTA FE™

18 1/2" x 15 1/2" x 7 3/4"

Oval self-rimming countertop lavatory with overflow. Complete with template.

### **Fixture Information**

| Drain outlet       | 1 3/4" O.D.       |
|--------------------|-------------------|
| Overall dimensions | 18 1/2" x 15 1/2" |
| Basin dimensions   | 15 3/4" x 12 3/4" |
| Material           | Vitreous china    |