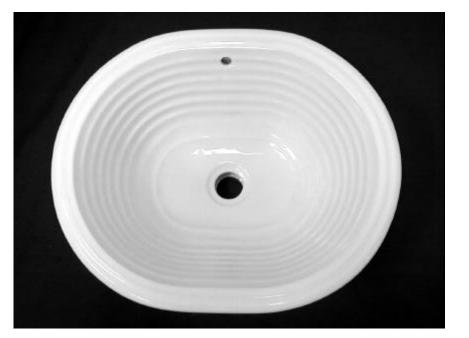

# SANTA FE™ 1008.000 Countertop Lavatory Basin

### SANTA FE™

18 1/2" x 15 1/2" x 7 3/4"

Oval self-rimming countertop lavatory with overflow. Complete with template.

### **Fixture Information**

| Drain outlet       | 1 3/4" O.D.       |
|--------------------|-------------------|
| Overall dimensions | 18 1/2" x 15 1/2" |
| Basin dimensions   | 15 3/4" x 12 3/4" |
| Material           | Vitreous china    |