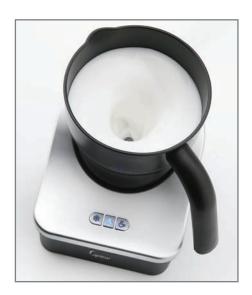

#### Large Capacity

- 8 oz. frothed milk
- 12 oz. steamed milk

Dishwasher safe removable milk pitcher with see-through lid

Patent pending Model #202

## **Automatic Milk Frother**

Produces perfectly frothed milk, steamed milk and delicious hot chocolate... automatically.

- Unique frothing disk (patent pending) delivers maximum milk froth
- Dual auto shut-off for safe operation
- Large capacity: 8 oz. for frothing
  12 oz. for heating without frothing
- Three temperature settings: cold, hot, warm
- Scratch resistant non-stick milk pitcher with stay cool handle
- Three illuminated operating buttons
- Two frothing disks / One heating disk
- Dishwasher safe removable milk pitcher with see-through lid