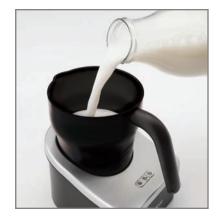

### Easy as 1-2-3

With frothing disk inserted, pour in chilled milk and replace lid

Press desired button

froth PRO creates thick, rich, milk froth, ready to be served and turns off automatically

Enjoy!