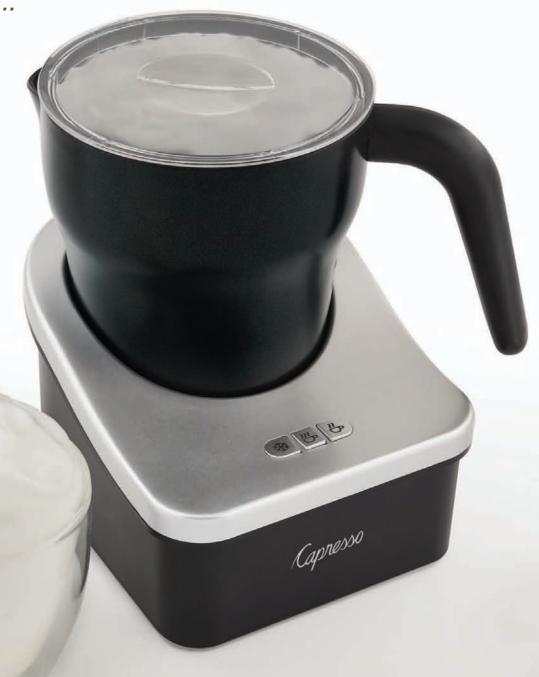

#### Large Capacity

- 8 oz. frothed milk
- 12 oz. steamed milk

Dishwasher safe removable milk pitcher with see-through lid

Patent pending Model #202

## **Automatic Milk Frother**

Produces perfectly frothed milk, steamed milk and delicious hot chocolate... automatically.

- Unique frothing disk (patent pending) delivers maximum milk froth
- Dual auto shut-off for safe operation
- Large capacity: 8 oz. for frothing
  12 oz. for heating without frothing
- Three temperature settings: cold, hot, warm
- Scratch resistant non-stick milk pitcher with stay cool handle
- Three illuminated operating buttons
- Two frothing disks / One heating disk
- Dishwasher safe removable milk pitcher with see-through lid