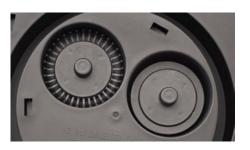

Frothing and Heating disks securely store in bottom of base

Illuminated controls for selecting Cold - Hot - Warm

froth PRO creates perfect frothing action