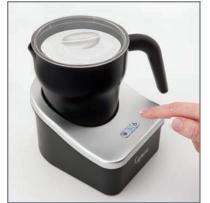

## **Automatic Milk Frother**

Produces perfectly frothed milk, steamed milk and delicious hot chocolate... automatically.

- Unique frothing disk (patent pending) delivers maximum milk froth
- Dual auto shut-off for safe operation
- Large capacity: 8 oz. for frothing
  12 oz. for heating without frothing
- Three temperature settings: cold, hot, warm
- Scratch resistant non-stick milk pitcher with stay cool handle
- Three illuminated operating buttons
- Two frothing disks / One heating disk
- Dishwasher safe removable milk pitcher with see-through lid

Frothing and Heating disks securely store in bottom of base

Illuminated controls for selecting Cold - Hot - Warm

froth PRO creates perfect frothing action