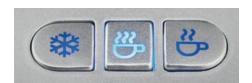

## **Automatic Milk Frother**

Produces perfectly frothed milk, steamed milk and delicious hot chocolate... automatically.

- Unique frothing disk (patent pending) delivers maximum milk froth
- Dual auto shut-off for safe operation
- Large capacity: 8 oz. for frothing
  12 oz. for heating without frothing
- Three temperature settings: cold, hot, warm
- Scratch resistant non-stick milk pitcher with stay cool handle
- Three illuminated operating buttons
- Two frothing disks / One heating disk
- Dishwasher safe removable milk pitcher with see-through lid

Frothing and Heating disks securely store in bottom of base

Illuminated controls for selecting Cold - Hot - Warm

froth PRO creates perfect frothing action