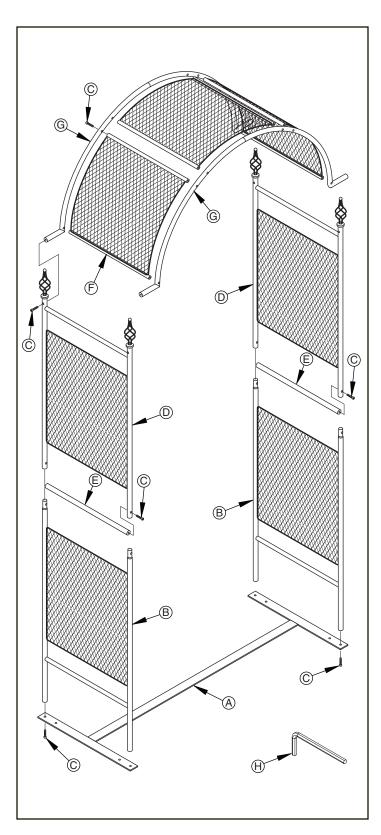

## \* Parts included:

A. 1 Bottom Support

B. 2 Lower Side Panel

C. 24 Screw

E. 2 Connect Bar

F. 3 Top Mesh Panel

G. 2 Curved Support

D. 2 Upper Side Panel H. 1 Wrench

## **Assembly Instructions**

- Assemble BOTTOM SUPPORT (A) to LOWER SIDE PANELS (B) using SCREWS (C) tighten with WRENCH (H).
- 2. Slide UPPER SIDE PANELS (D) onto LOWER SIDE PANELS (B).
- 3. Assemble CONNECT BARS (E) in between UPPER SIDE PANELS (D) using SCREWS (C) tighten with WRENCH (H).
- 4. Attach CURVED SUPPORTS (G) to UPPER SIDE PANELS (D) using SCREWS (C) tighten with WRENCH (H).
- 5. Attach TOP MESH PANELS (F) in between CURVED SUPPORTS (G) using SCREWS (C) tighten with WRENCH (H).