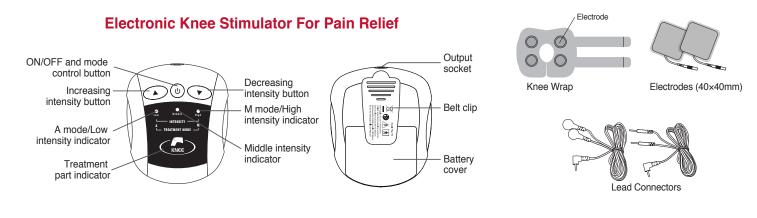

## **PM-770** Personal Care Plus<sup>™</sup> Electronic Knee Stimulator (TENS)

- Two Treatment Modes: Modulation and Alternate Burst, Alternating every two minutes
- Single Channel two lead connector
- Total Treatment time 30 minutes
- LED Mode Indicator
- ◆ 25 Step Intensity Output
- Electrode Detection Function
- Knee Wrap with Velcro Straps for Universal Fit

## **Technical Specifications**

| Power Source:                | 4.5V DC<br>(3x 1.5V AAA Batteries) |
|------------------------------|------------------------------------|
| Frequency:                   | 2Hz/100 Hz                         |
| Pulse Duration:              | 200ns/250ns                        |
| Output Voltage:              | 0 - 45v                            |
| Output Intensity Adjustable: | 1-25 Levels                        |
| Treatment Time:              | 30 Minutes                         |
| Operation Temperature:       | 41 F to 104 F                      |
| Size:                        | 85mm x 72mm x 31mm                 |
| Weight:                      | 50 grams                           |

**System Includes:** Stimulator, Lead wires, Electrodes, Knee Wrap, 3AAA batteries and Manual

**Voice:** 215.938.0200 ~ **Toll-Free 1.800.472.9190** ~ **Fax:** 215.938-9309 www.ProMedSpecialties.com ~ 1800 Byberry Rd. Unit 905 ~ Huntingdon Valley, PA 19006 ~ USA