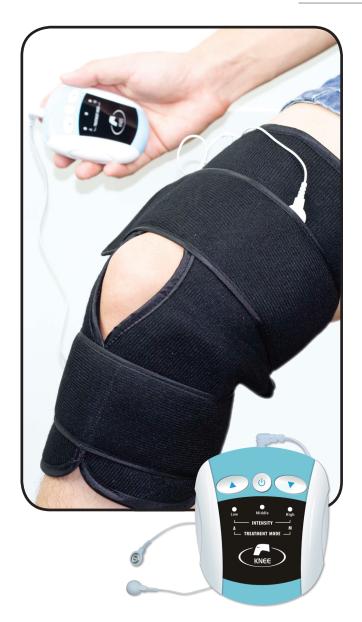

## **PM-770** Personal Care Plus<sup>™</sup> Electronic Knee Stimulator (TENS)

- Two Treatment Modes: Modulation and Alternate Burst, Alternating every two minutes
- Single Channel two lead connector
- Total Treatment time 30 minutes
- LED Mode Indicator
- ◆ 25 Step Intensity Output
- Electrode Detection Function
- Knee Wrap with Velcro Straps for Universal Fit

**System Includes:** Stimulator, Lead wires, Electrodes, Knee Wrap, 3AAA batteries and Manual

**Voice:** 215.938.0200 ~ **Toll-Free 1.800.472.9190** ~ **Fax:** 215.938-9309 www.ProMedSpecialties.com ~ 1800 Byberry Rd. Unit 905 ~ Huntingdon Valley, PA 19006 ~ USA