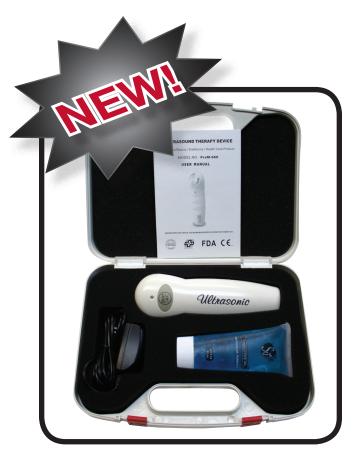

## **ProM-660**

## Ultrasound Therapy Device

- ♦ Three Treatment Modes (Low, Medium and High)
- ♦ Easy-to-use Push Button Control
- ♦ Packaged in attractive PVC case
- ◆ Sold complete with AC Adapter, Conductive Gel, Manual, and carrying case