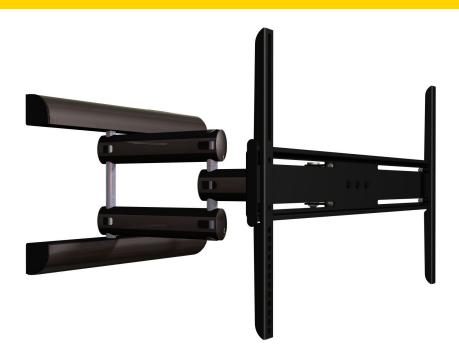

### Universal Articulating Mount for 30" to 55" TV's

An extremely flexible, articulated and retractable wall mount for medium flat panel screens. Heavy duty dual-arm designed for maximum extension, flush folding to the wall, viewing from any room position, inside corner and around corner mounting. attaches to a wood single stud and concrete or aggregate walls with included hardware.

- VESA from 200 x 200 to 800 x 400
- Extends up to 24" from the wall
- Removable arm inserts for complete and easy cable management
- Attractive end caps conceal tensioning hardware
- All screen and mounting hardware included