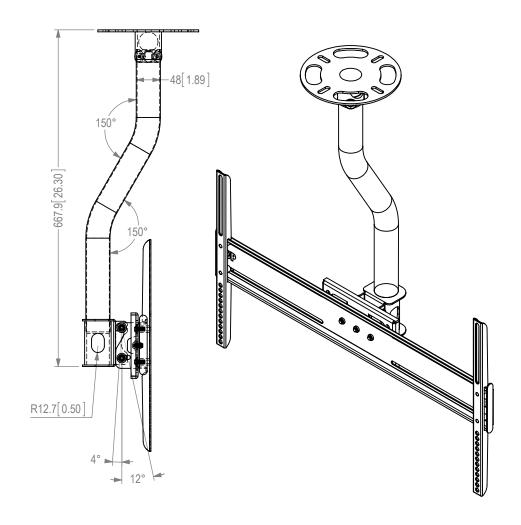

The information contained in this drawing is the sole property of PROMOUNTS.

Any reproduction in part of as a whole without the written permission of PROMOUNTS is prohibited.

|     | DEBUR AND BREAK SHARP EDGES                                                                        |        | NAME | SIGNATURE | DATE      | FINISH:   | TITLE:      |                      |          |              |
|-----|----------------------------------------------------------------------------------------------------|--------|------|-----------|-----------|-----------|-------------|----------------------|----------|--------------|
| a Z | UNLESS OTHERWISE SPECIFIED: Dimensions are in mm [in] Surface finish: Tolerances: Linear: Angular: | DRAWN  |      |           | 2/16/2011 |           |             |                      |          |              |
|     |                                                                                                    | CHK'D  |      |           |           | MATERIAL: | DWG NO.     |                      |          |              |
|     |                                                                                                    | APPV'D |      |           |           |           |             | UC-PRO310 Oc         |          | A4           |
|     |                                                                                                    | MFG    |      |           |           |           | 0011000     |                      |          |              |
|     |                                                                                                    | Q.A    |      |           |           | WEIGHT:   | SCALE:1:7.5 | DO NOT SCALE DRAWING | REVISION | SHEET 1 OF 1 |