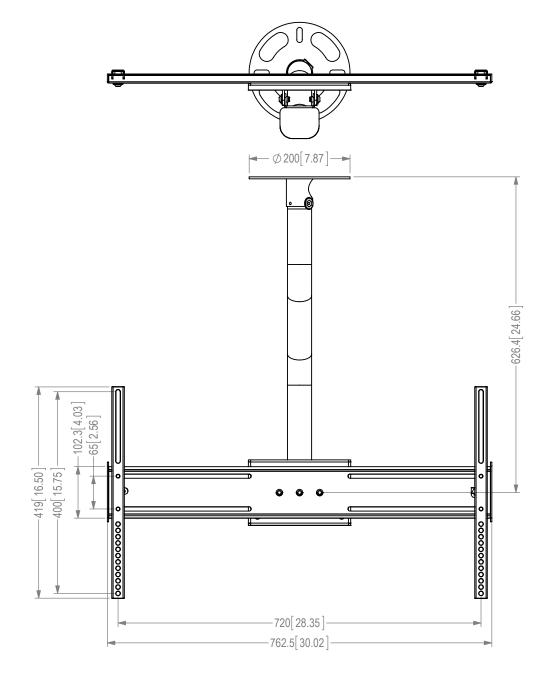

The information contained in this drawing is the sole property of PROMOUNTS.

Any reproduction in part of as a whole without the written permission of PROMOUNTS is prohibited.

|     | DEBUR AND BREAK SHARP EDGES                                                                        |        | NAME | SIGNATURE | DATE      | FINISH:   | TITLE:      |                      |          |              |
|-----|----------------------------------------------------------------------------------------------------|--------|------|-----------|-----------|-----------|-------------|----------------------|----------|--------------|
| a Z | UNLESS OTHERWISE SPECIFIED: Dimensions are in mm [in] Surface finish: Tolerances: Linear: Angular: | DRAWN  |      |           | 2/16/2011 |           |             |                      |          |              |
|     |                                                                                                    | CHK'D  |      |           |           | MATERIAL: | DWG NO.     |                      |          |              |
|     |                                                                                                    | APPV'D |      |           |           |           |             | UC-PRO310 Oc         |          | A4           |
|     |                                                                                                    | MFG    |      |           |           |           | 0011000     |                      |          |              |
|     |                                                                                                    | Q.A    |      |           |           | WEIGHT:   | SCALE:1:7.5 | DO NOT SCALE DRAWING | REVISION | SHEET 1 OF 1 |