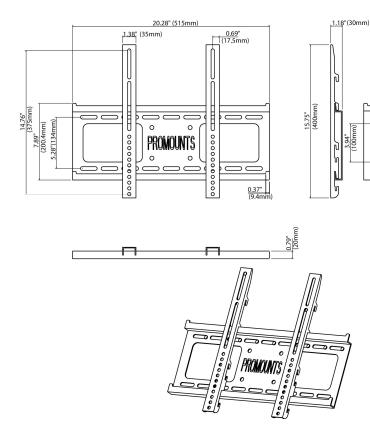

# **UF-PRO210**

18.35"(466mm)

Ø0.33" O (Ø8.5)

6.10"
(155mm)

The ProMount UF-PRO210 universal mount is compatible with virtually all flat panels within the specified weight and size range.

#### **Specifications**

Fits most flat panels between 24" and 46" Horizontal hole spacing max: 18.25" (464mm) Vertical hole spacing from 2.3" to 14.76" (58mm to 375mm)

VESA compliant: 75, 100, 200, 200 x 100, 300x200, 300x300, 400x300

#### **Post Assembly Adjustment**

Horizontal L or R from center:

75 VESA: up to 7.4" (188mm) 100 VESA: up to 6.9" (175mm) 200 VESA: up to 4.9" (124mm)

Vertical: 2.25" (57mm)

#### **Dimensions**

21.5"w x 8.3"d x 2.0"h (547mm x 211mm x 51mm)

Architects and Consultants: please contact ProMounts customer service for necessary drawings and files. For complete high resolution images, technical specifications and drawings please visit www.promounts.com and click on Download Center.