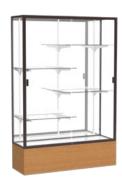

2076 - 6' floor case (pictured in carmel oak base, satin natural frame & white backing) auminum framed case with 4 half-length adjustable shelves. 72"H x 72"W x 16"D

2281 - 3' floor case (pictured in walnut base, satin natural frame & plaque fabric backing) aluminum framed case with 1 full-length adjustable shelf 40"H x 36"W x 14"D