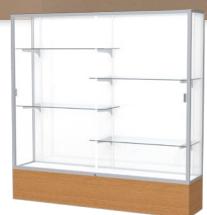

2074 - 4' floor case (pictured in carmel oak base, dark bronze frame & mirror backing) aluminum framed case with 4 half-length adjustable shelves

2075 - 5' floor case (pictured in light oak base, satin natural frame & white backing shown with optional 2172-5 cornice) aluminum framed case with 4 half-length adjustable shelves 80"H x 60"W x 16"D

#### 2075 DIMENSIONS

Width:

72" (including 12"H base) Height:

Depth: 16" 370 LBS Shipping: