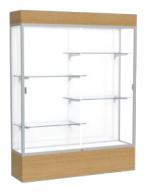

2076 - 6' floor case (pictured in carmel oak base, satin natural frame & white backing) auminum framed case with 4 half-length adjustable shelves. 72"H x 72"W x 16"D

2281 - 3' floor case (pictured in walnut base, satin natural frame & plaque fabric backing) aluminum framed case with 1 full-length adjustable shelf 40"H x 36"W x 14"D