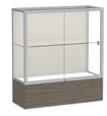

2076 - 6' floor case (pictured in carmel oak base, satin natural frame & white backing) auminum framed case with 4 half-length adjustable shelves. 72"H x 72"W x 16"D

2281 - 3' floor case (pictured in walnut base, satin natural frame & plaque fabric backing) aluminum framed case with 1 full-length adjustable shelf 40"H x 36"W x 14"D

# 2281 DIMENSIONS

Width:

40" (including 10"H base) Height:

Depth: 14"

Shipping: 101-118 LBS