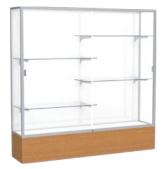

2074 - 4' floor case (pictured in carmel oak base, dark bronze frame & mirror backing) aluminum framed case with 4 half-length adjustable shelves

2075 - 5' floor case (pictured in light oak base, satin natural frame & white backing shown with optional 2172-5 cornice) aluminum framed case with 4 half-length adjustable shelves 80"H x 60"W x 16"D

#### 2075 DIMENSIONS

Width:

72" (including 12"H base) Height:

Depth: 16" 370 LBS Shipping: