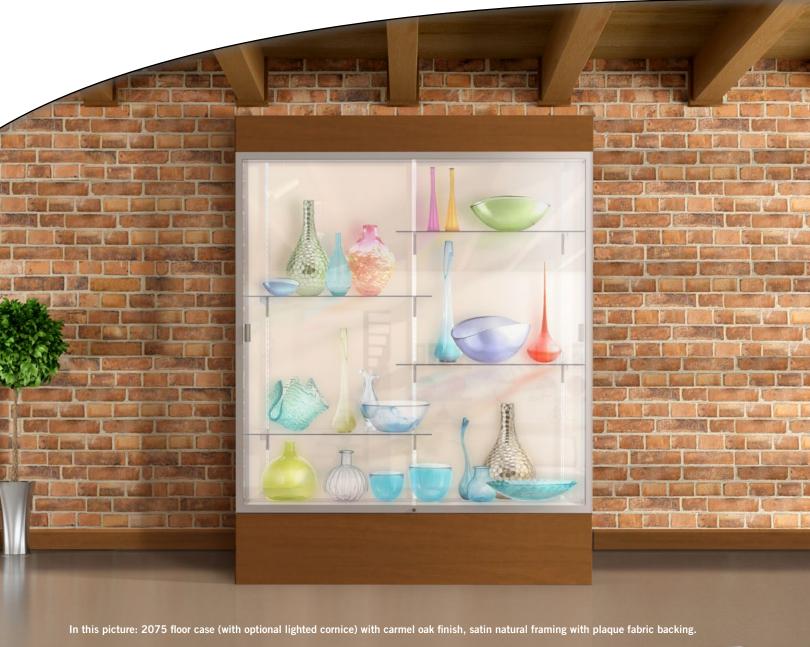

2074 - 4' floor case (pictured in carmel oak base, dark bronze frame & mirror backing) aluminum framed case with 4 half-length adjustable shelves

2075 - 5' floor case (pictured in light oak base, satin natural frame & white backing shown with optional 2172-5 cornice) aluminum framed case with 4 half-length adjustable shelves 80"H x 60"W x 16"D