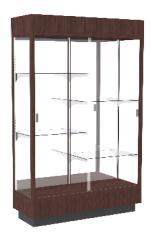

891 - 4' floor case

cornice sold seperately)

(pictured in espresso with mirror backing) oak framed case with 4 half-length adjustable shelves, and optional lighting

76"H x 48"W x 18"D (6" optional 8931 lighted cornice shown,