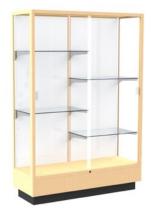

891 - 4' floor case

(pictured in honey maple with white backing)

hardwood framed case with 4 half-length adjustable shelves

70"H x 48"W x 18"D

8949 - 3' countertop case

(pictured in carmel oak with plaque fabric backing)