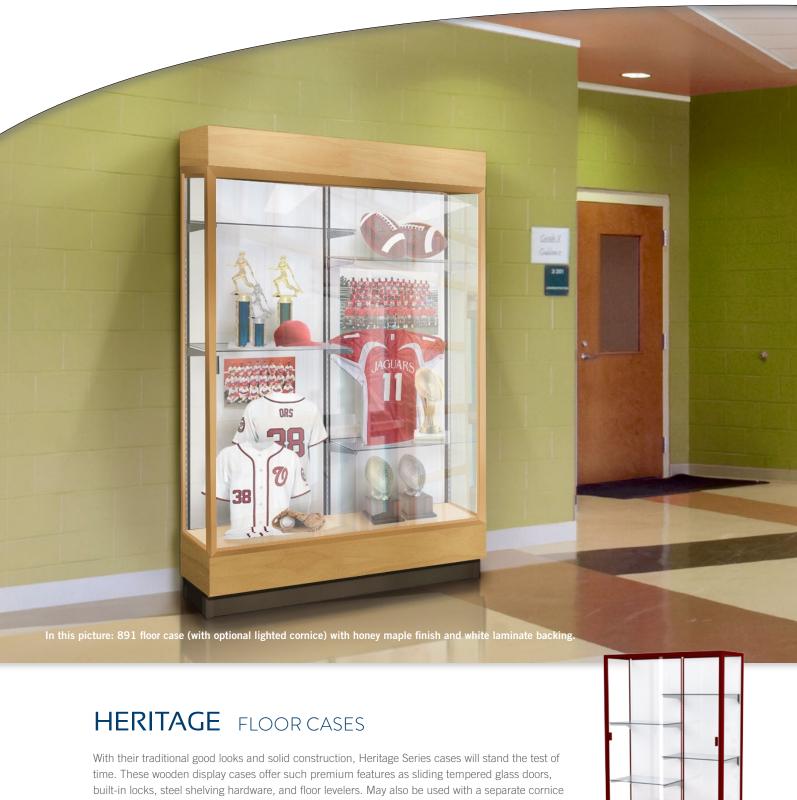

a GMi company.

With their traditional good looks and solid construction, Heritage Series cases will stand the test of time. These wooden display cases offer such premium features as sliding tempered glass doors, built-in locks, steel shelving hardware, and floor levelers. May also be used with a separate cornice lighting fixture for an enhanced presentation. Available in two distinct sizes and your choice of either oak or hardwood. With over a century of experience behind them, Heritage Series display cases continue to be a favorite.

891 - 4' floor case

(pictured in honey maple with white backing)

hardwood framed case with 4 half-length adjustable shelves

70"H x 48"W x 18"D

8949 - 3' countertop case

(pictured in carmel oak with plaque fabric backing)