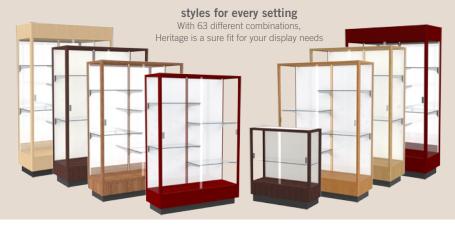

a GMi company.

With their traditional good looks and solid construction, Heritage Series cases will stand the test of time. These wooden display cases offer such premium features as sliding tempered glass doors, built-in locks, steel shelving hardware, and floor levelers. May also be used with a separate cornice lighting fixture for an enhanced presentation. Available in two distinct sizes and your choice of either oak or hardwood. With over a century of experience behind them, Heritage Series display cases continue to be a favorite.

891 - 4' floor case

cornice sold seperately)

(pictured in espresso with mirror backing) oak framed case with 4 half-length adjustable shelves, and optional lighting

76"H x 48"W x 18"D (6" optional 8931 lighted cornice shown,

891 - 4' floor case

(pictured in honey maple with white backing)

hardwood framed case with 4 half-length adjustable shelves

70"H x 48"W x 18"D

8949 - 3' countertop case

(pictured in carmel oak with plaque fabric backing)

oak framed case with 1 full-length adjustable shelf

40"H x 36"W x 14"D