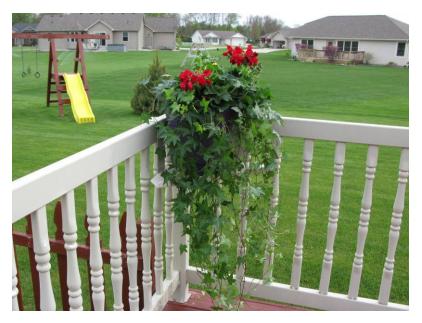

## **Corner Shelves**

Unlimited uses around your Swimming Pool & Deck

- Use as a Flower Pot Shelf
- Use as a snack table for Food & Drinks

**NO** Tools or Fasteners Needed!

Don't damage your expensive fence!

Just place over the Fence or Railing, adjust for a snug fit

-Made of Solid Aluminum--Textured Powder-coat Finish-