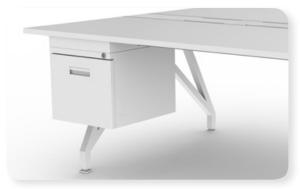

## **STORAGE**

Hanging Box Drawer

Hanging File Drawer

Support Drawer Unit; BBF

Mobile Pedestal Box Drawer

Hanging Box, Box Drawer

Hanging Box&File Drawer

Mobile Pedestal Box Drawer w/ Cushion

All storage units are compatible with RAIL & RISE systems.