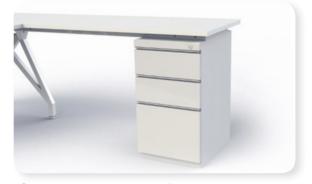

## **STORAGE**

Hanging Box Drawer

Hanging File Drawer

Support Drawer Unit; BBF

Mobile Pedestal Box Drawer

Hanging Box, Box Drawer

Hanging Box&File Drawer

Mobile Pedestal Box Drawer w/ Cushion

All storage units are compatible with RAIL & RISE systems.