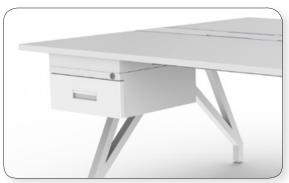

## **STORAGE**

Hanging Box Drawer

Hanging File Drawer

Support Drawer Unit; BBF

Mobile Pedestal Box Drawer

Hanging Box, Box Drawer

Hanging Box&File Drawer

Mobile Pedestal Box Drawer w/ Cushion

All storage units are compatible with RAIL & RISE systems.