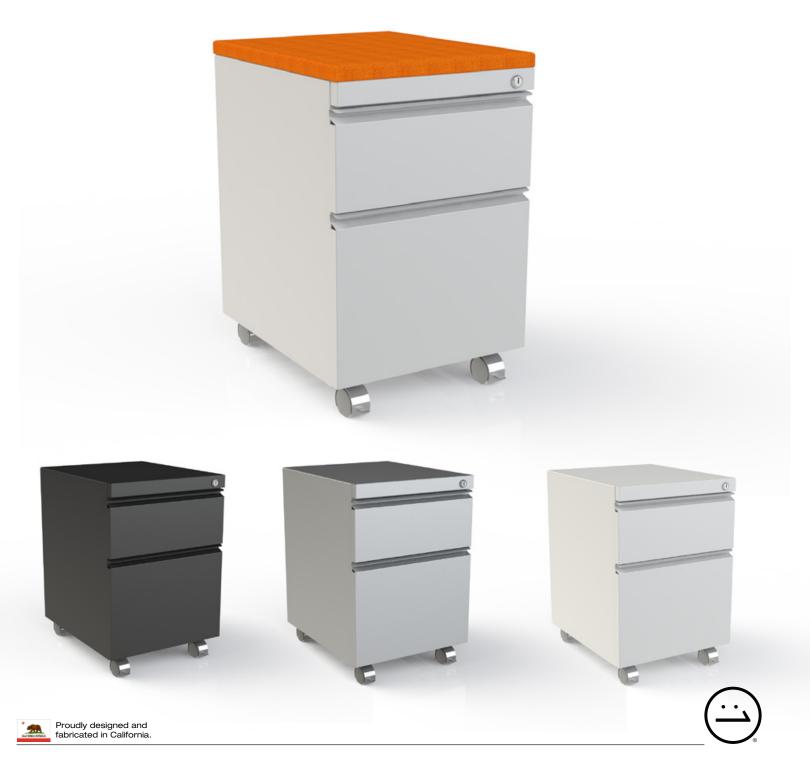

## **STORAGE**

## Mobile **Pedestal**

## **STORAGE**

Hanging Box Drawer

Hanging File Drawer

Support Drawer Unit; BBF

Mobile Pedestal Box Drawer

Hanging Box, Box Drawer

Hanging Box&File Drawer

Mobile Pedestal Box Drawer w/ Cushion