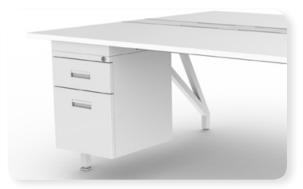

## **STORAGE**

Hanging Box Drawer

Hanging File Drawer

Support Drawer Unit; BBF

Mobile Pedestal Box Drawer

Hanging Box, Box Drawer

Hanging Box&File Drawer

Mobile Pedestal Box Drawer w/ Cushion

All storage units are compatible with RAIL & RISE systems.