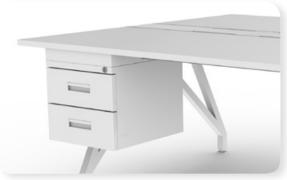

## **STORAGE**

Hanging Box Drawer

Hanging File Drawer

Support Drawer Unit; BBF

Mobile Pedestal Box Drawer

Hanging Box, Box Drawer

Hanging Box&File Drawer

Mobile Pedestal Box Drawer w/ Cushion

All storage units are compatible with RAIL & RISE systems.