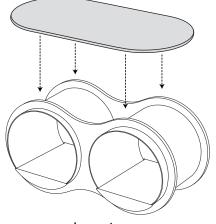

# BOLLA2 coffee table

Bolla 2 was born from the same geometric design as Bolla Shelving System to become a distinguished Coffee Table, adding function with style as a center table, with two storage compartments for magazines, books and accents. Currently available in 5 select colors to suit any environment. BOLLA 2 Coffee Table has two styles of tops, to be chosen between the standard glass or the slotted glass top. Bolla 2 packs flat for shipping, and can be assembled in seconds. Designer: David Winston. Made in USA

## Features:

- No Tools required to assemble
- Adjustable reposition-able shelves
- Customization using BOLLA accessories
- included 3/8" tempered glass top (based on order option)