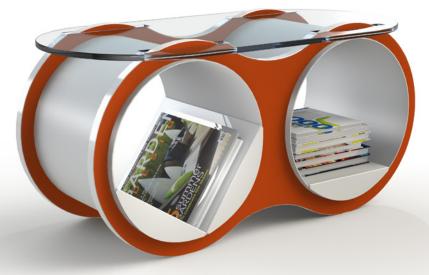

# BOLLA2 coffee table

Bolla 2 was born from the same geometric design as Bolla Shelving System to become a distinguished Coffee Table, adding function with style as a center table, with two storage compartments for magazines, books and accents. Currently available in 5 select colors to suit any environment. BOLLA 2 Coffee Table has two styles of tops, to be chosen between the standard glass or the slotted glass top. Bolla 2 packs flat for shipping, and can be assembled in seconds. Designer: David Winston. Made in USA

## Features:

- No Tools required to assemble
- Adjustable reposition-able shelves
- Customization using BOLLA accessories
- included 3/8" tempered glass top (based on order option)

### Materials:

- Ultra-thin Hi-impact flexible plastic tubes.
- Wood composite panel with GREENGUARD certified laminate.
- Lightweight Metal shelving