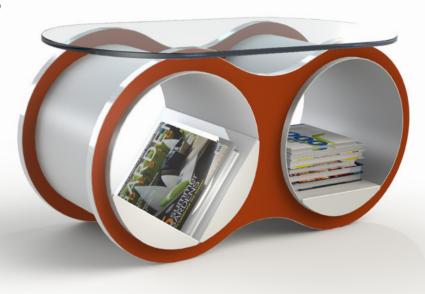

# BOLLA2 coffee table

Bolla 2 was born from the same geometric design as Bolla Shelving System to become a distinguished Coffee Table, adding function with style as a center table, with two storage compartments for magazines, books and accents. Currently available in 5 select colors to suit any environment. BOLLA 2 Coffee Table has two styles of tops, to be chosen between the standard glass or the slotted glass top. Bolla 2 packs flat for shipping, and can be assembled in seconds. Designer: David Winston. Made in USA

## Features:

- No Tools required to assemble
- Adjustable reposition-able shelves
- Customization using BOLLA accessories
- included 3/8" tempered glass top (based on order option)

### Materials:

- Ultra-thin Hi-impact flexible plastic tubes.
- Wood composite panel with GREENGUARD certified laminate.
- Lightweight Metal shelving