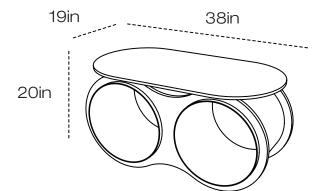

th two storage compartments for magazines, books and accents. Currently available in 5 select colors to suit any environment. BOLLA 2 Coffee Table has two styles of tops, to be chosen between the standard glass or the slotted glass top. Bolla 2 packs flat for shipping, and can be assembled in seconds. Designer: David Winston. Made in USA

Patent # 70352-00002

Height: 20" Width: 38" Depth: 19"

## Features:

- No Tools required to assemble
- Adjustable reposition-able shelves
- Customization using BOLLA accessories
- included 3/8" tempered glass top (based on order option)

### Materials:

- Ultra-thin Hi-impact flexible plastic tubes.
- Wood composite panel with GREENGUARD certified laminate.
- Lightweight Metal shelving

### Accessories:

- Extra SHELVES for additional configurations







slotted glass top