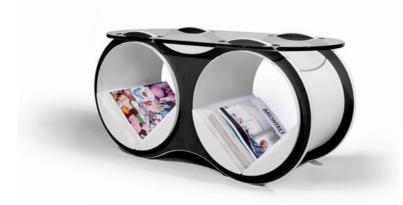

# BOLLA2 coffee table

Bolla 2 was born from the same geometric design as Bolla Shelving System to become a distinguished Coffee Table, adding function with style as a center table, with two storage compartments for magazines, books and accents. Currently available in 5 select colors to suit any environment. BOLLA 2 Coffee Table has two styles of tops, to be chosen between the standard glass or the slotted glass top. Bolla 2 packs flat for shipping, and can be assembled in seconds. Designer: David Winston. Made in USA

## Features:

- No Tools required to assemble
- Adjustable reposition-able shelves
- Customization using BOLLA accessories
- included 3/8" tempered glass top (based on order option)

### Materials:

- Ultra-thin Hi-impact flexible plastic tubes.
- Wood composite panel with GREENGUARD certified laminate.
- Lightweight Metal shelving