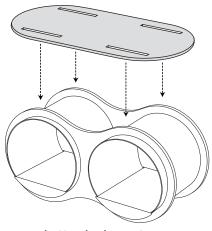

**Glass** Top

Slotted Glass Top

# BOLLA2 coffee table

Bolla 2 was born from the same geometric design as Bolla Shelving System to become a distinguished Coffee Table, adding function with style as a center table, with two storage compartments for magazines, books and accents. Currently available in 5 select colors to suit any environment. BOLLA 2 Coffee Table has two styles of tops, to be chosen between the standard glass or the slotted glass top. Bolla 2 packs flat for shipping, and can be assembled in seconds. Designer: David Winston. Made in USA

## Features:

- No Tools required to assemble
- Adjustable reposition-able shelves
- Customization using BOLLA accessories
- included 3/8" tempered glass top (based on order option)