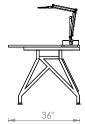

one EYHOV Single Workstation + two (2) UnoMas Single

\* Uno Mas is an additional desk unit that must be added to an existing full desk. The UnoMas only comes with one leg set, and utilizes the leg set from an existing desk. A customer can buy one EYHOV DOUBLE (OR SINGLE) and purchase additional UnoMas units to add to it. Uno Mas should never be purchased alone.