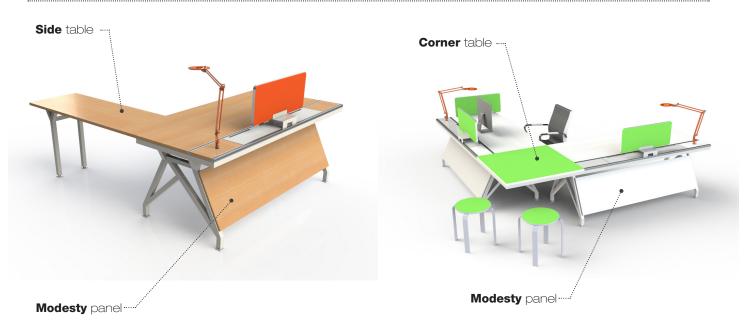

### Step 5: Select Add-Ons

sales@scale1to1.com | www.scale1to1.com | tel: 213.742.6885

**Step 6: Select Accessories** 

**Side** Partition Screen w/Bag hook

**Rail** desktop power outlets

Rail Center Privacy Screen

**Rail** desktop power outlets

Float shelving unit

**Rail** desktop power outlets

mounted steel drawer units

LED task light

sales@scale1to1.com | www.scale1to1.com | tel: 213.742.6885

**Configurations Examples** 