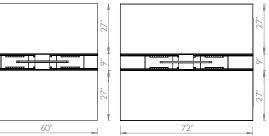

#### Step 1:

Select Desk Type: Single or Double Select Desk Width: 60" or 72"

Step 2: Specifying EYHOV desk Configurations

EYHOV Single Workstation

iture & liahtinc

sca

one EYHOV Single Workstation

one EYHOV Single Workstation + one (1) UnoMas Single

## sca hiture & liahtinc

|  | - | 60" |
|--|---|-----|