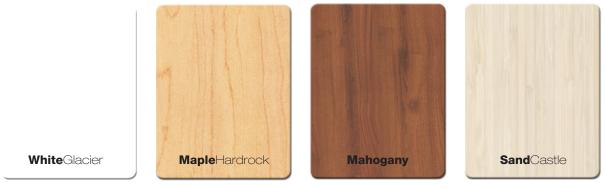

#### Desktop Surface Options

Standard Finishes: Thermally-Fused Melamine (TFM) surfaces provide an ideal durable worsurface. Choose from 4 standard options. Custom finishes available on project basis. If your design project needs a custom color to, just ask.