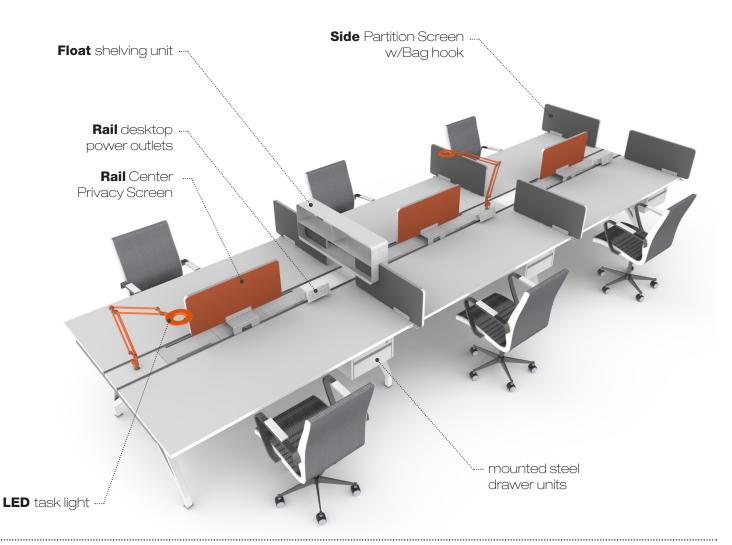

### Step 5: Select Add-Ons

sales@scale1to1.com | www.scale1to1.com | tel: 213.742.6885

**Step 6: Select Accessories** 

**Side** Partition Screen w/Bag hook

**Rail** desktop power outlets

Rail Center Privacy Screen

**Rail** desktop power outlets

Float shelving unit

**Rail** desktop power outlets

mounted steel drawer units

LED task light

sales@scale1to1.com | www.scale1to1.com | tel: 213.742.6885

**Configurations Examples** 