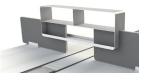

#### Rail Center Module

**Rail Features:** Flush mounted low profile unit with 3 powder coated steel access panels and dual aluminum rail system. Rail is the favorite choice of IT professionals as it allows for the ultimate access to wire management through the top of the desk. The aluminum rails enable easy mounting of accessories such as privacy partitions and desktop power outlets.

#### Rise Center Module

**Rise Center Module** gives users two file folder storage units that keep paperwork at arms length and while promoting a clutter free work environment. Two wire grommets per user allow for easy cable management. The rise units create a visual and physical separation between desktops .