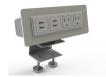

### Step 5: Select Add-Ons

sales@scale1to1.com | www.scale1to1.com | tel: 213.742.6885

**Step 6: Select Accessories** 

**Side** Partition Screen w/Bag hook

**Rail** desktop power outlets

Rail Center Privacy Screen

**Rail** desktop power outlets

Float shelving unit

**Rail** desktop power outlets

mounted steel drawer units

LED task light

sales@scale1to1.com | www.scale1to1.com | tel: 213.742.6885

**Configurations Examples** 