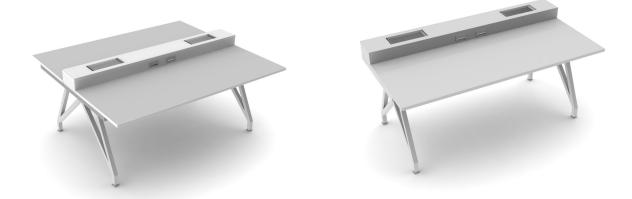

#### Rail Center Module

**Rail Features:** Flush mounted low profile unit with 3 powder coated steel access panels and dual aluminum rail system. Rail is the favorite choice of IT professionals as it allows for the ultimate access to wire management through the top of the desk. The aluminum rails enable easy mounting of accessories such as privacy partitions and desktop power outlets.

#### Rise Center Module

**Rise Center Module** gives users two file folder storage units that keep paperwork at arms length and while promoting a clutter free work environment. Two wire grommets per user allow for easy cable management. The rise units create a visual and physical separation between desktops .