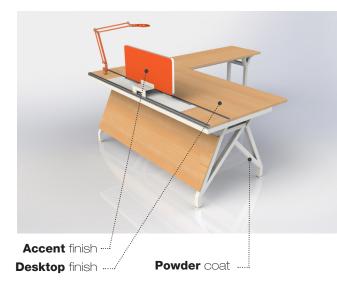

### **Step 4:** Finish Options

#### Desktop Surface Options

Standard Finishes: Thermally-Fused Melamine (TFM) surfaces provide an ideal durable worsurface. Choose from 4 standard options. Custom finishes available on project basis. If your design project needs a custom color to, just ask.

#### Accent Surface Options

Accent Colors: Brilliant colors and Greenguard Certified laminates are used for Accent panels and partitions.