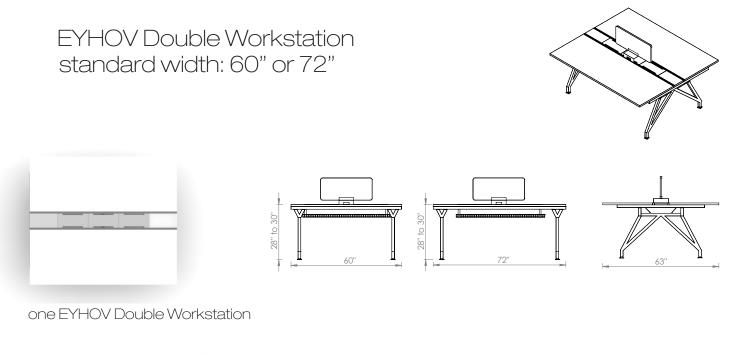

#### Step 1:

Select Desk Type: Single or Double Select Desk Width: 60" or 72"

Step 2: Specifying EYHOV desk Configurations

EYHOV Single Workstation

iture & liahtinc

sca

one EYHOV Single Workstation

one EYHOV Single Workstation + one (1) UnoMas Single

## sca hiture & liahtinc

|  | - | 60" |
|--|---|-----|