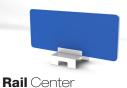

#### Step 3: Choose Center Module Type: Rise or Rail

#### Rail Center Module

**Rail Features:** Flush mounted low profile unit with 3 powder coated steel access panels and dual aluminum rail system. Rail is the favorite choice of IT professionals as it allows for the ultimate access to wire management through the top of the desk. The aluminum rails enable easy mounting of accessories such as privacy partitions and desktop power outlets.