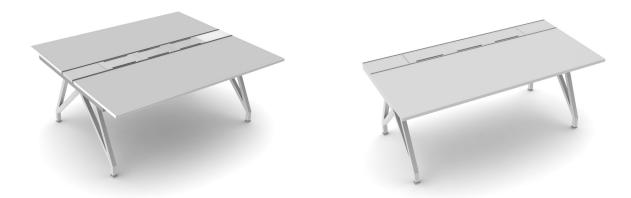

#### Step 1:

Select Desk Type: Single or Double Select Desk Width: 60" or 72"

Step 2: Specifying EYHOV desk Configurations

EYHOV Single Workstation

iture & liahtinc

sca

one EYHOV Single Workstation

one EYHOV Single Workstation + one (1) UnoMas Single

one EYHOV Single Workstation + two (2) UnoMas Single

\* Uno Mas is an additional desk unit that must be added to an existing full desk. The UnoMas only comes with one leg set, and utilizes the leg set from an existing desk. A customer can buy one EYHOV DOUBLE (OR SINGLE) and purchase additional UnoMas units to add to it. Uno Mas should never be purchased alone.