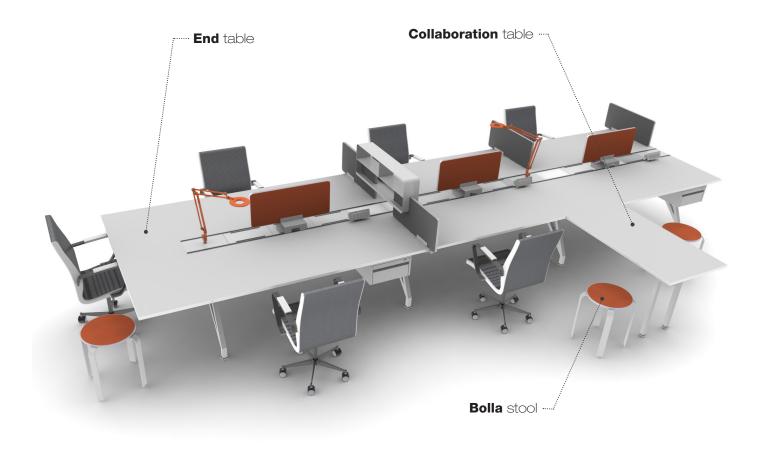

### Step 5: Select Add-Ons

sales@scale1to1.com | www.scale1to1.com | tel: 213.742.6885

**Step 6: Select Accessories** 

**Side** Partition Screen w/Bag hook

**Rail** desktop power outlets

Rail Center Privacy Screen

**Rail** desktop power outlets

Float shelving unit

**Rail** desktop power outlets

mounted steel drawer units

LED task light

sales@scale1to1.com | www.scale1to1.com | tel: 213.742.6885

**Configurations Examples** 