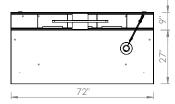

#### Rail Center Module

**Rail Features:** Flush mounted low profile unit with 3 powder coated steel access panels and dual aluminum rail system. Rail is the favorite choice of IT professionals as it allows for the ultimate access to wire management through the top of the desk. The aluminum rails enable easy mounting of accessories such as privacy partitions and desktop power outlets.

#### Rise Center Module

**Rise Center Module** gives users two file folder storage units that keep paperwork at arms length and while promoting a clutter free work environment. Two wire grommets per user allow for easy cable management. The rise units create a visual and physical separation between desktops .