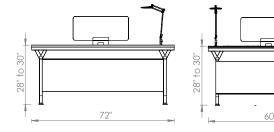

#### Step 1:

Select Desk Type: Single or Double Select Desk Width: 60" or 72"

Step 2: Specifying EYHOV desk Configurations

EYHOV Single Workstation

iture & liahtinc

sca

one EYHOV Single Workstation

one EYHOV Single Workstation + one (1) UnoMas Single

#### Step 3: Choose Center Module Type: Rise or Rail