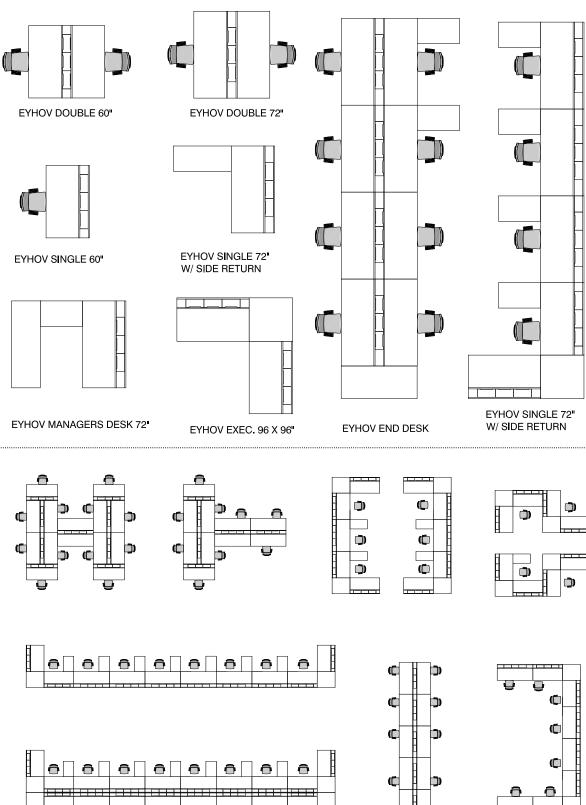

#### Step 1:

Select Desk Type: Single or Double Select Desk Width: 60" or 72"

Step 2: Specifying EYHOV desk Configurations

EYHOV Single Workstation

iture & liahtinc

sca

one EYHOV Single Workstation

one EYHOV Single Workstation + one (1) UnoMas Single

one EYHOV Single Workstation + two (2) UnoMas Single

\* Uno Mas is an additional desk unit that must be added to an existing full desk. The UnoMas only comes with one leg set, and utilizes the leg set from an existing desk. A customer can buy one EYHOV DOUBLE (OR SINGLE) and purchase additional UnoMas units to add to it. Uno Mas should never be purchased alone.

#### one EYHOV Double Workstation + one (1) UnoMas Double desks

one EYHOV Double Workstation + two (2) UnoMas Double desks

\* Uno Mas is an additional desk unit that must be added to an existing full desk. The Uno Mas only comes with one leg set, and utilizes the leg set from an existing desk. A customer can buy one EYHOV DOUBLE (OR SINGLE) and purchase additional Uno Mas units to add to it. Uno Mas should never be purchased alone.