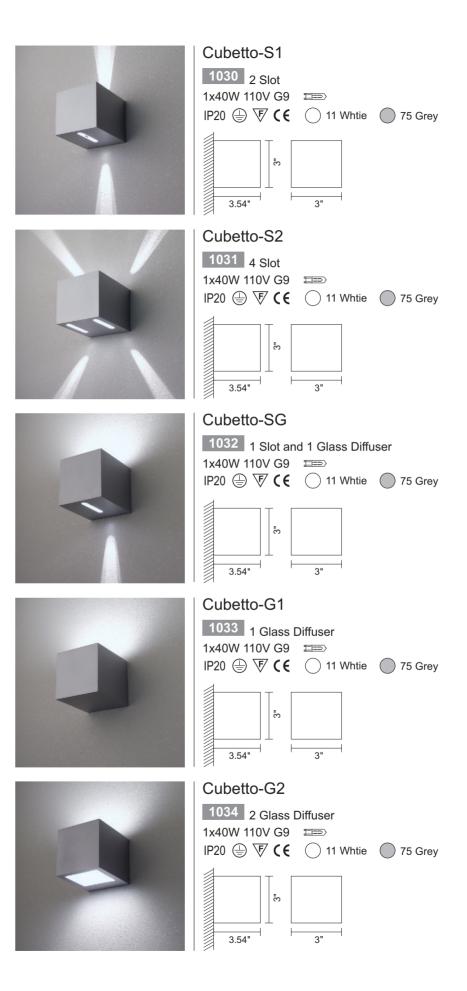

#### Cubetto

Wall mounted up/down light

### **Features**

- → Wall mounted luminaire made of die cast aluminium with slot and glass diffuser for
- lighting effect.

  → Small and compact. Designed for either single light beam or up/down reflected light beam with different lighting effects.