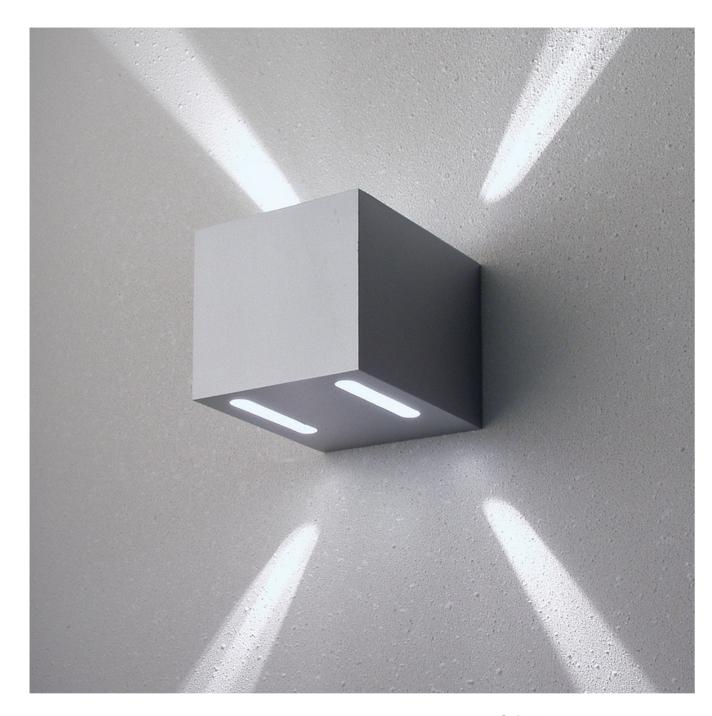

#### Cubetto

Wall mounted up/down light

### **Features**

- → Wall mounted luminaire made of die cast aluminium with slot and glass diffuser for
- lighting effect.

  → Small and compact. Designed for either single light beam or up/down reflected light beam with different lighting effects.