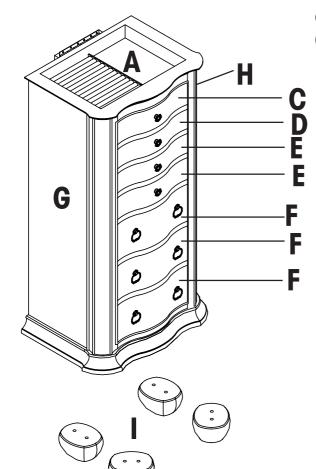

B

- (A) ARMOIRE
- (B) TOP
- (C) SMALL DRAWER WITH 9 SQUARES
- (D) SMALL DRAWER WITH 6 SQUARES
- (E) SMALL DRAWERS (2)
- (F) LARGE DRAWERS (3)
- (G) LEFT DOOR
- (H) RIGHT DOOR
- (I) FEET (4)