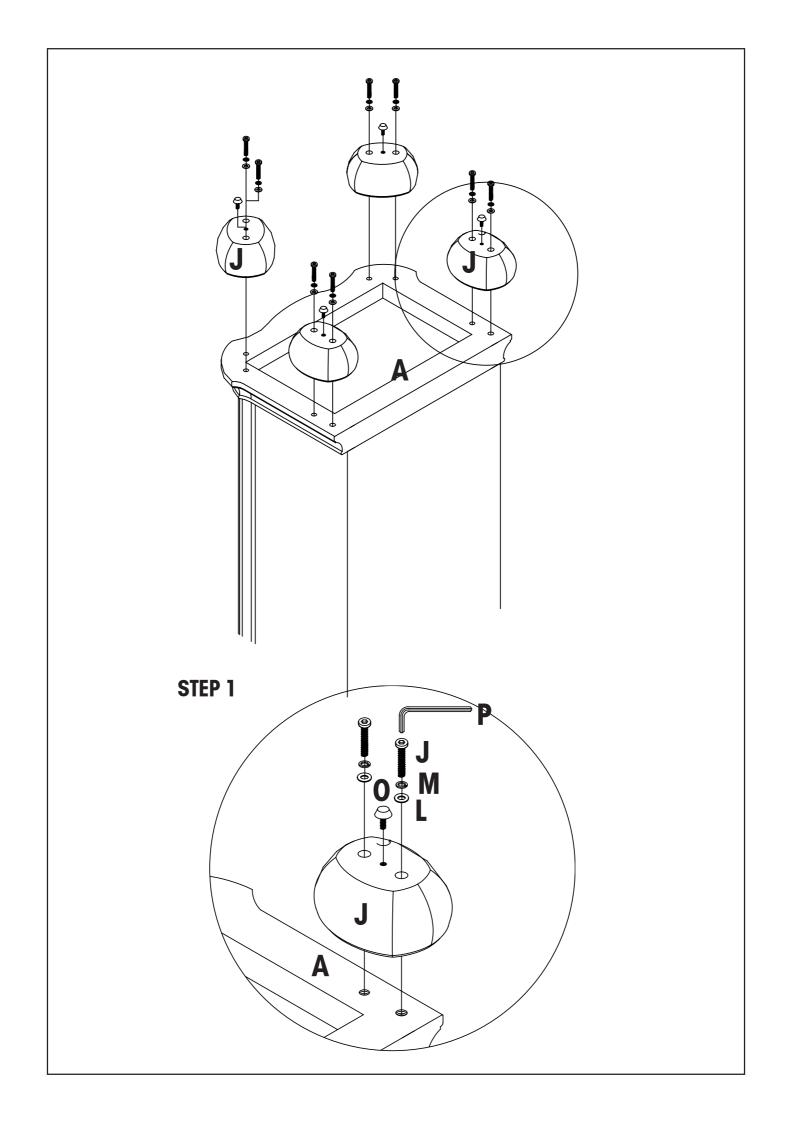

ATTENTION: SOME LETTERED PARTS LISTED ON THE INSTRUCTION SHEET MAY NOT BE IN PARTS BAG AS THEY MAY ALREADY BE ASSEMBLED. CAREFULLY CHECK PARTS AND PACKING MATERIALS PRIOR TO ORDERING REPLACEMENTS.

Tools Required for assembly: Phillips Screwdriver (not included); Allen Wrench (included).