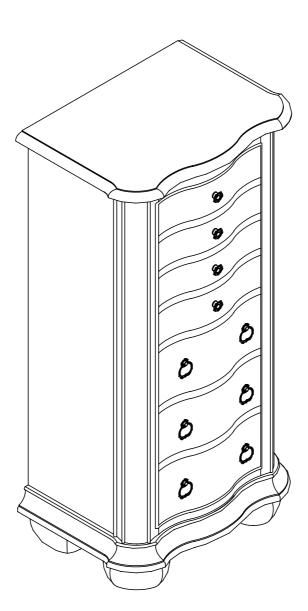

B

- (A) ARMOIRE
- (B) TOP
- (C) SMALL DRAWER WITH 9 SQUARES
- (D) SMALL DRAWER WITH 6 SQUARES
- (E) SMALL DRAWERS (2)
- (F) LARGE DRAWERS (3)
- (G) LEFT DOOR
- (H) RIGHT DOOR
- (I) FEET (4)