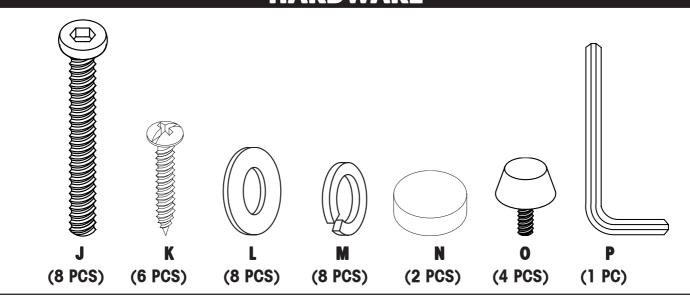

please contact their customer service department. Photo's and additional information may be requested to validate the claim. Product is not to be returned to the Powell Company under any circumstance unless authorized by the Powell Company or an authorized dealer or representative. Thank you.

ATTENTION: SOME LETTERED PARTS LISTED ON THE INSTRUCTION SHEET MAY NOT BE IN PARTS BAG AS THEY MAY ALREADY BE ASSEMBLED. CAREFULLY CHECK PARTS AND PACKING MATERIALS PRIOR TO ORDERING REPLACEMENTS.

Tools Required for assembly: Phillips Screwdriver (not included); Allen Wrench (included).





B

- (A) ARMOIRE
- (B) TOP
- (C) SMALL DRAWER WITH 9 SQUARES
- (D) SMALL DRAWER WITH 6 SQUARES
- (E) SMALL DRAWERS (2)
- (F) LARGE DRAWERS (3)
- (G) LEFT DOOR
- (H) RIGHT DOOR
- (I) FEET (4)



## **HARDWARE**







## MODEL NO. 277-314

Should there be any missing or defective part(s), **place your part order on line at www.powellcompany.com**, or fax this form to (310)841-0842, or call Customer Service at (800) 622-4456, PLEASE HAVE THE MODEL NUMBER, PART CODE AND FACTORY CODE INDENTIFIED

| Part Letter            | Quantity | Name                           |                |
|------------------------|----------|--------------------------------|----------------|
|                        |          | Address                        |                |
|                        |          | CityStateZip                   |                |
| Reason for replacement |          | (No Post Office Box Addresses) |                |
|                        |          | — Best contact phone number( ) |