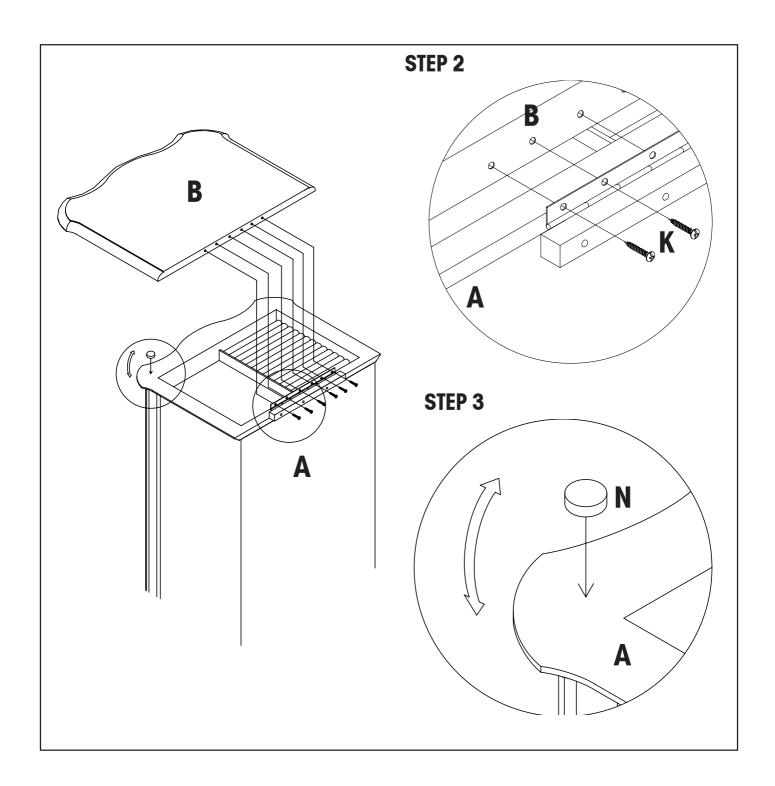

B

- (A) ARMOIRE
- (B) TOP
- (C) SMALL DRAWER WITH 9 SQUARES
- (D) SMALL DRAWER WITH 6 SQUARES
- (E) SMALL DRAWERS (2)
- (F) LARGE DRAWERS (3)
- (G) LEFT DOOR
- (H) RIGHT DOOR
- (I) FEET (4)