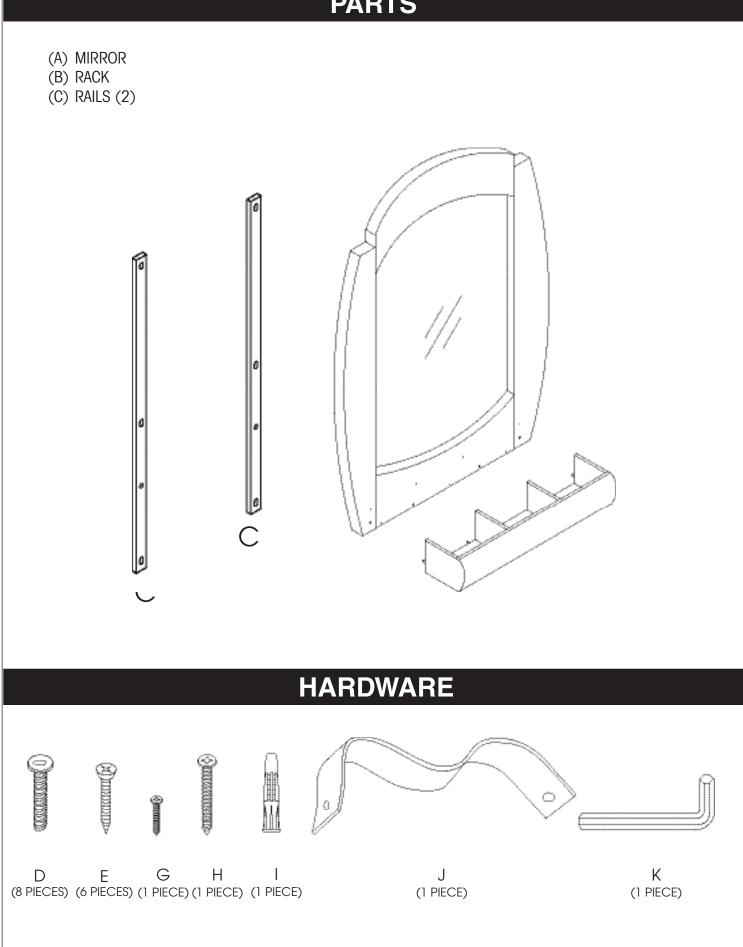

43-021

Made in Vietnam

Thank you for purchasing this quality product. Be sure to check all packing material carefully for small parts which may have come loose inside the carton during shipment. Separate, identify, and count all parts and metal hardware. Compare with parts list to be sure all parts are present. If any part(s) are missing or damaged, phone, fax, or mail to our Customer Service Department. For efficient and speedy service, please indicate the model number and code letter of part(s) needed.

ATTENTION: SOME NUMBERED PARTS LISTED ON THE INSTRUCTION SHEET MAY NOT BE IN PARTS BAG AS THEY MAY ALREADY BE ASSEMBLED. CAREFULLY CHECK PARTS AND PACKING MATERIALS PRIOR TO ORDERING REPLACEMENTS.

Tools required: Allen Wrench (included) Phillips Screwdriver (not included)



## PARTS









## IF YOU HAVE A PROBLEM, WE WANT TO HAVE THE OPPORTUNITY TO MAKE IT RIGHT!

| Should there be any missing or defective part(s),                                                                                                                         | MODEL NO. 343-021      |
|---------------------------------------------------------------------------------------------------------------------------------------------------------------------------|------------------------|
| <b>FAX this form to (310) 841-0842</b><br>or call and ask for Customer Service at (800) 622-4456 or (310)<br>204-2224. Have your model number and part code letter handy. | © 2006 Powell          |
|