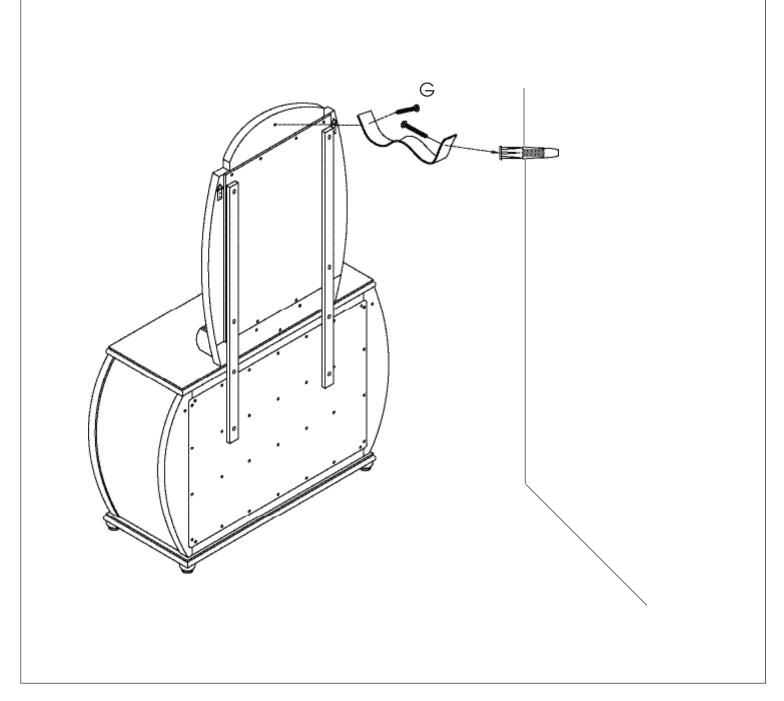

Made in Vietnam

Thank you for purchasing this quality product. Be sure to check all packing material carefully for small parts which may have come loose inside the carton during shipment. Separate, identify, and count all parts and metal hardware. Compare with parts list to be sure all parts are present. If any part(s) are missing or damaged, phone, fax, or mail to our Customer Service Department. For efficient and speedy service, please indicate the model number and code letter of part(s) needed.

ATTENTION: SOME NUMBERED PARTS LISTED ON THE INSTRUCTION SHEET MAY NOT BE IN PARTS BAG AS THEY MAY ALREADY BE ASSEMBLED. CAREFULLY CHECK PARTS AND PACKING MATERIALS PRIOR TO ORDERING REPLACEMENTS.

Tools required: Allen Wrench (included) Phillips Screwdriver (not included)



## PARTS









## IF YOU HAVE A PROBLEM, WE WANT TO HAVE THE OPPORTUNITY TO MAKE IT RIGHT!

| Should there be any missing or defective part(s),                                                                                                                         | MODEL NO. 343-021      |
|---------------------------------------------------------------------------------------------------------------------------------------------------------------------------|------------------------|
| <b>FAX this form to (310) 841-0842</b><br>or call and ask for Customer Service at (800) 622-4456 or (310)<br>204-2224. Have your model number and part code letter handy. | © 2006 Powell          |
|