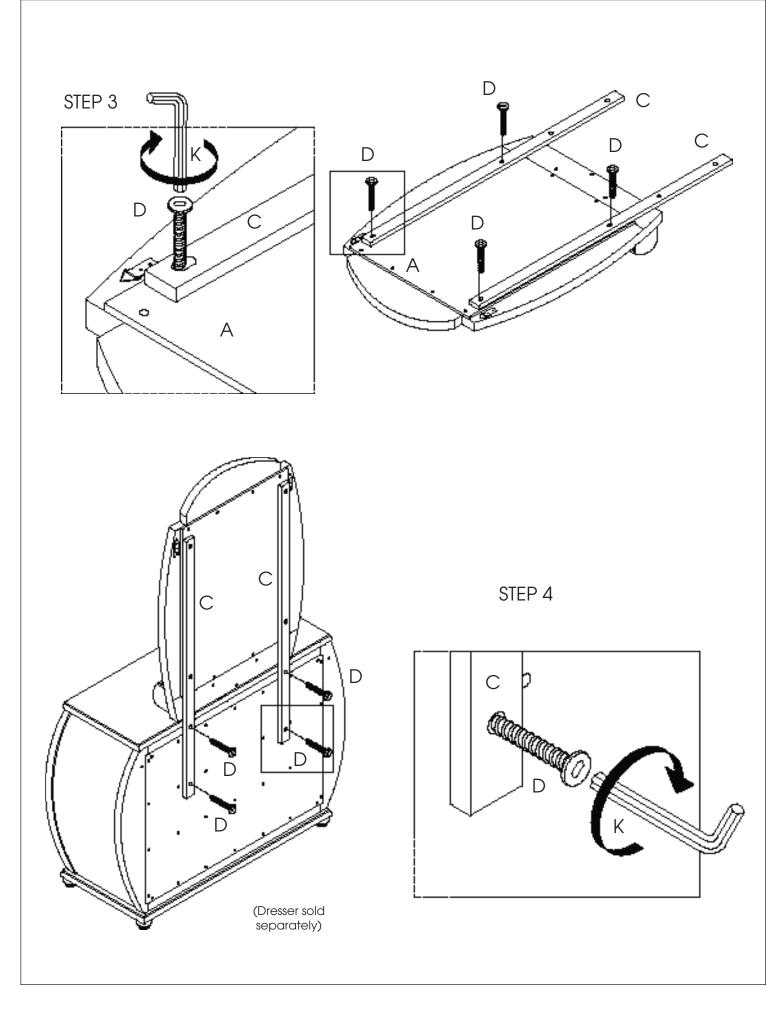

ATTENTION: SOME NUMBERED PARTS LISTED ON THE INSTRUCTION SHEET MAY NOT BE IN PARTS BAG AS THEY MAY ALREADY BE ASSEMBLED. CAREFULLY CHECK PARTS AND PACKING MATERIALS PRIOR TO ORDERING REPLACEMENTS.

Tools required: Allen Wrench (included) Phillips Screwdriver (not included)