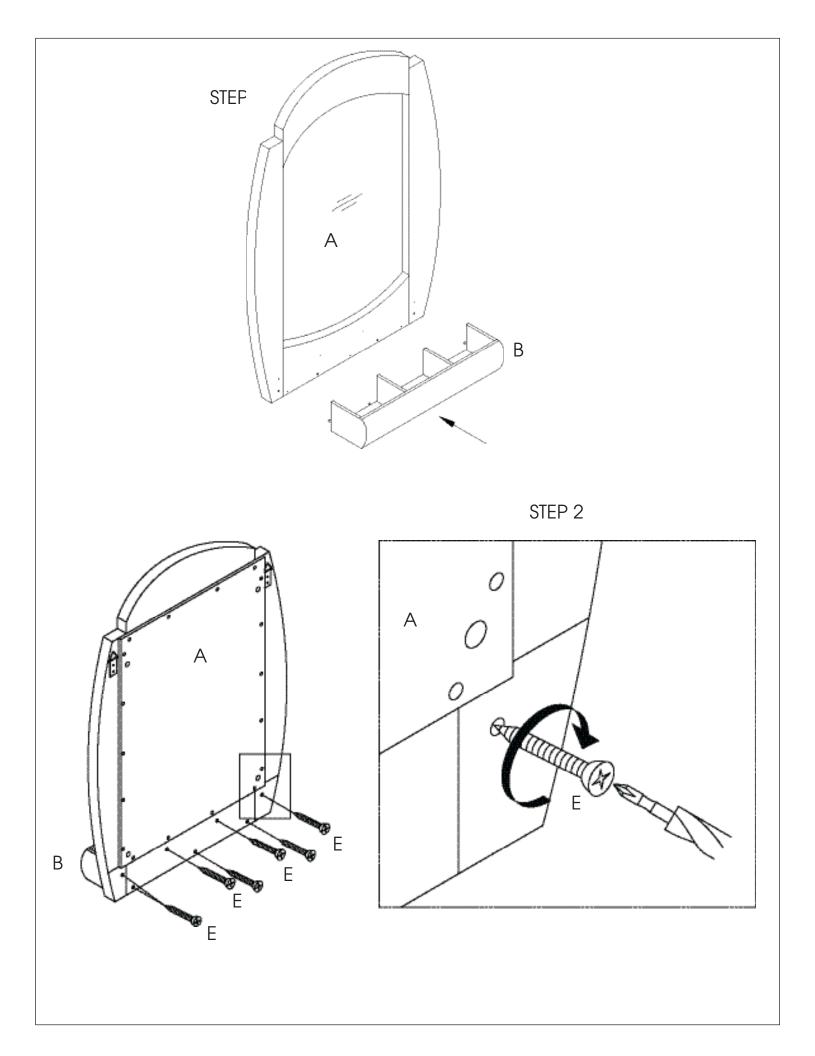

ATTENTION: SOME NUMBERED PARTS LISTED ON THE INSTRUCTION SHEET MAY NOT BE IN PARTS BAG AS THEY MAY ALREADY BE ASSEMBLED. CAREFULLY CHECK PARTS AND PACKING MATERIALS PRIOR TO ORDERING REPLACEMENTS.

Tools required: Allen Wrench (included) Phillips Screwdriver (not included)