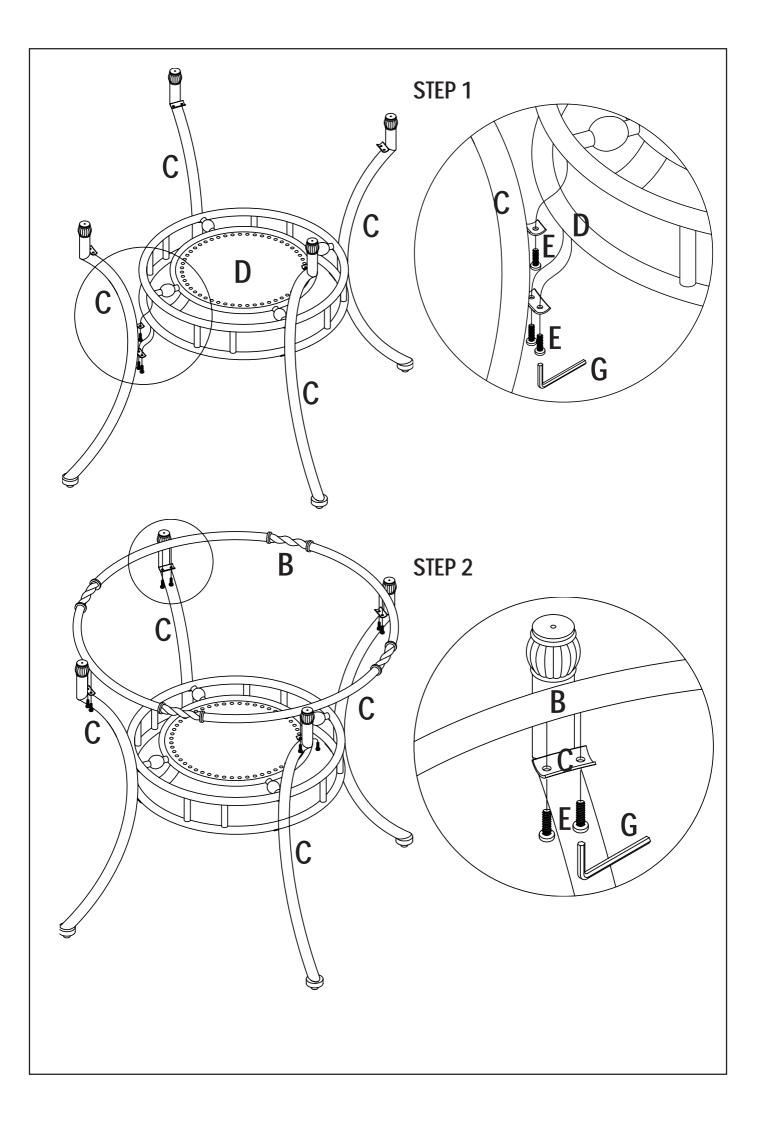

roduct. Be sure to check all packing material carefully for small parts which may have come loose inside the carton during shipment. Separate, identify, and count all parts and metal hardware. Compare with parts list and hardware illustrations to be sure all parts are present. If any part(s) are missing or damaged, phone, fax, or mail to our Customer Service Department. For efficient and speedy service, please indicate the model number and code letter of part(s) needed.

ATTENTION: SOME LETTERED PARTS LISTED ON THE INSTRUCTION SHEET MAY NOT BE IN PARTS BAG AS THEY MAY ALREADY BE ASSEMBLED. CAREFULLY CHECK PARTS AND PACKING MATERIALS PRIOR TO ORDERING REPLACEMENTS. PRODUCT MUST BE COMPLETED BEFORE FULLY TIGHTENING SCREWS

Tools Required for assembly: Allen Wrench (included).



## PARTS







## IF YOU HAVE A PROBLEM, WE WANT TO HAVE THE OPPORTUNITY TO MAKE IT RIGHT!

| Fax this for<br>or call Custor | <b>m to (310) 841-084</b><br>mer Service at (800) ( | or defective part(s),<br>2<br>522-4456 or (310) 204-2224<br>I part code letter hand | MODEL NO. 364-410 DINING TABLE B,<br>© 2005 Powell GC3 GLASS TOP<br>Y. | 4 <i>SE</i> |
|--------------------------------|-----------------------------------------------------|-------------------------------------------------------------------------------------|------------------------------------------------------------------------|-------------|
| Part Letter                    | Description                                         | Quantity                                                                            | Name<br>Address