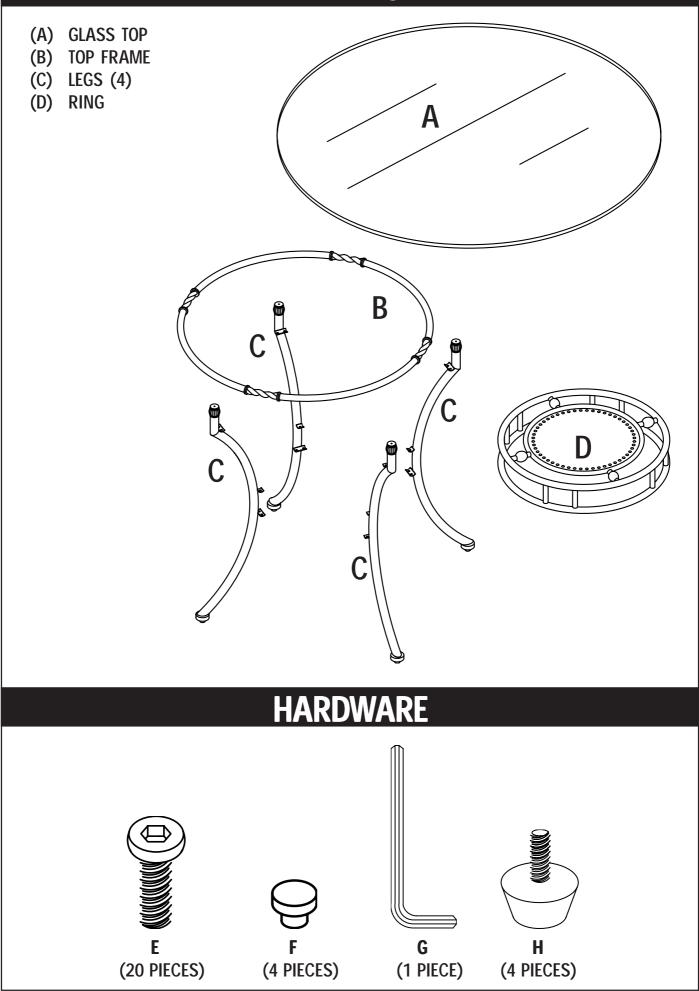

product. Be sure to check all packing material carefully for small parts which may have come loose inside the carton during shipment. Separate, identify, and count all parts and metal hardware. Compare with parts list and hardware illustrations to be sure all parts are present. If any part(s) are missing or damaged, phone, fax, or mail to our Customer Service Department. For efficient and speedy service, please indicate the model number and code letter of part(s) needed.

ATTENTION: SOME LETTERED PARTS LISTED ON THE INSTRUCTION SHEET MAY NOT BE IN PARTS BAG AS THEY MAY ALREADY BE ASSEMBLED. CAREFULLY CHECK PARTS AND PACKING MATERIALS PRIOR TO ORDERING REPLACEMENTS. PRODUCT MUST BE COMPLETED BEFORE FULLY TIGHTENING SCREWS

Tools Required for assembly: Allen Wrench (included).



## PARTS







## IF YOU HAVE A PROBLEM, WE WANT TO HAVE THE OPPORTUNITY TO MAKE IT RIGHT!

| Fax this for<br>or call Custor | <b>m to (310) 841-084</b><br>mer Service at (800) ( | or defective part(s),<br>2<br>522-4456 or (310) 204-2224<br>I part code letter hand | MODEL NO. 364-410 DINING TABLE B,<br>© 2005 Powell GC3 GLASS TOP<br>Y. | 4 <i>SE</i> |
|--------------------------------|-----------------------------------------------------|-------------------------------------------------------------------------------------|------------------------------------------------------------------------|-------------|
| Part Letter                    | Description                                         | Quantity                                                                            | Name<br>Address