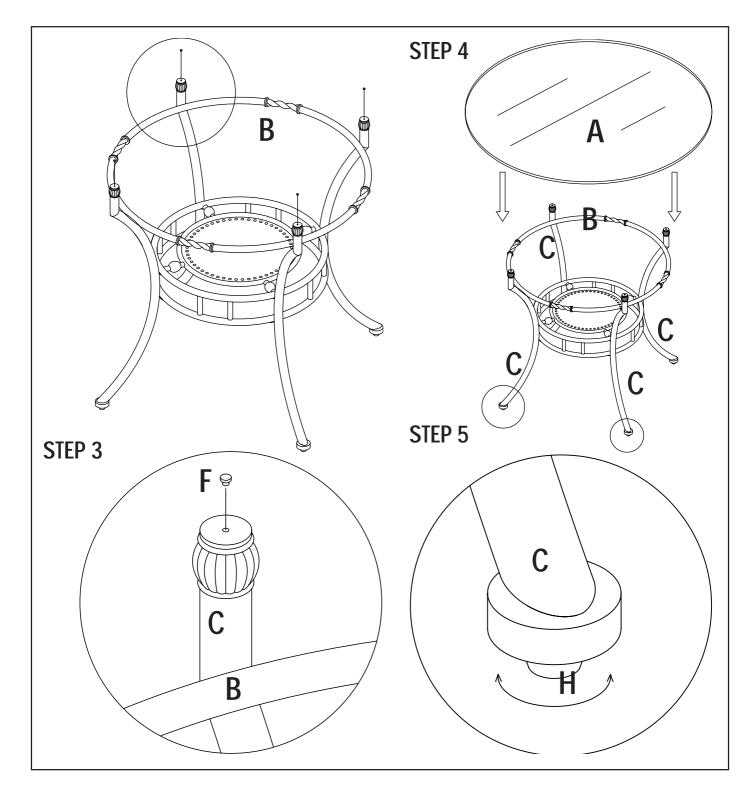

duct. Be sure to check all packing material carefully for small parts which may have come loose inside the carton during shipment. Separate, identify, and count all parts and metal hardware. Compare with parts list and hardware illustrations to be sure all parts are present. If any part(s) are missing or damaged, phone, fax, or mail to our Customer Service Department. For efficient and speedy service, please indicate the model number and code letter of part(s) needed.

ATTENTION: SOME LETTERED PARTS LISTED ON THE INSTRUCTION SHEET MAY NOT BE IN PARTS BAG AS THEY MAY ALREADY BE ASSEMBLED. CAREFULLY CHECK PARTS AND PACKING MATERIALS PRIOR TO ORDERING REPLACEMENTS. PRODUCT MUST BE COMPLETED BEFORE FULLY TIGHTENING SCREWS

Tools Required for assembly: Allen Wrench (included).



## PARTS







## IF YOU HAVE A PROBLEM, WE WANT TO HAVE THE OPPORTUNITY TO MAKE IT RIGHT!

| Fax this for<br>or call Custor | <b>m to (310) 841-084</b><br>mer Service at (800) ( | or defective part(s),<br>2<br>522-4456 or (310) 204-2224<br>I part code letter hand | MODEL NO. 364-410 DINING TABLE B,<br>© 2005 Powell GC3 GLASS TOP<br>Y. | 4 <i>SE</i> |
|--------------------------------|-----------------------------------------------------|-------------------------------------------------------------------------------------|------------------------------------------------------------------------|-------------|
| Part Letter                    | Description                                         | Quantity                                                                            | Name<br>Address