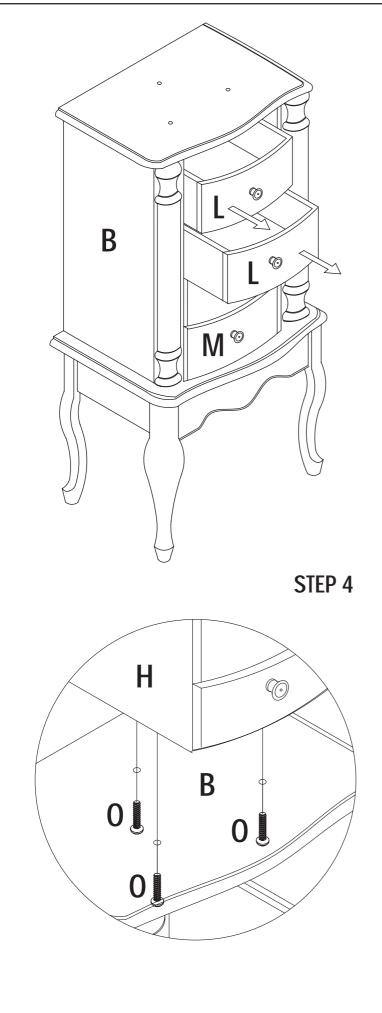

# PARTS

- (A) TOP
- (B) LOWER ARMOIRE
- (C) BACK LEGS (2)
- (D) FRONT LEGS(2)
- (E) RIGHT SIDE DOOR
- (F) LEFT SIDE DOOR
- (G) CROSS BRACE
- (H) UPPER ARMOIRE
- (I) FALSE DRAWER
- (J) SMALL DRAWER WITH 9 SQUARES
- (K) SMALL DRAWER
- (L) LARGE DRAWERS (2)
- (M) FRONT DOOR

## HARDWARE

STEP 3