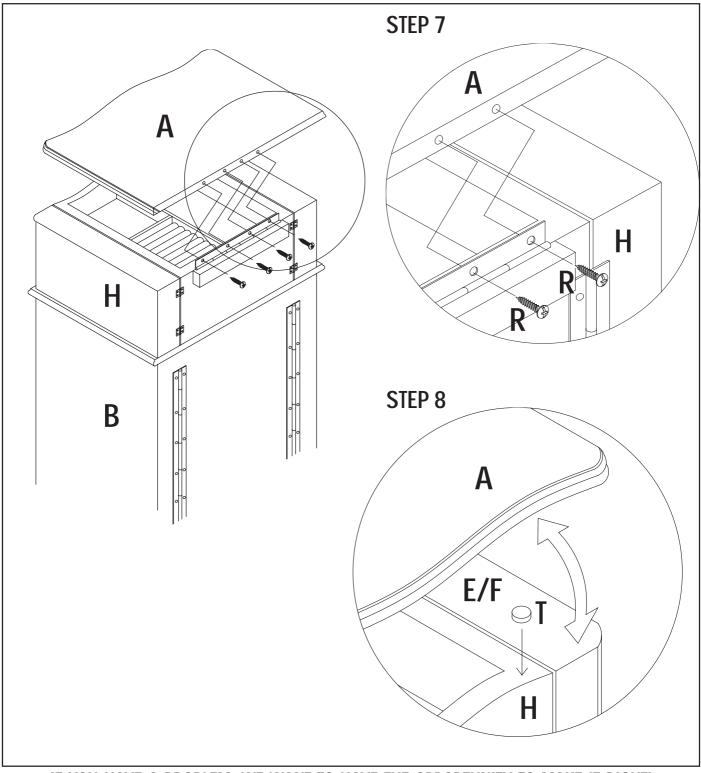

# PARTS

- (A) TOP
- (B) LOWER ARMOIRE
- (C) BACK LEGS (2)
- (D) FRONT LEGS(2)
- (E) RIGHT SIDE DOOR
- (F) LEFT SIDE DOOR
- (G) CROSS BRACE
- (H) UPPER ARMOIRE
- (I) FALSE DRAWER
- (J) SMALL DRAWER WITH 9 SQUARES
- (K) SMALL DRAWER
- (L) LARGE DRAWERS (2)
- (M) FRONT DOOR

## HARDWARE

STEP 3