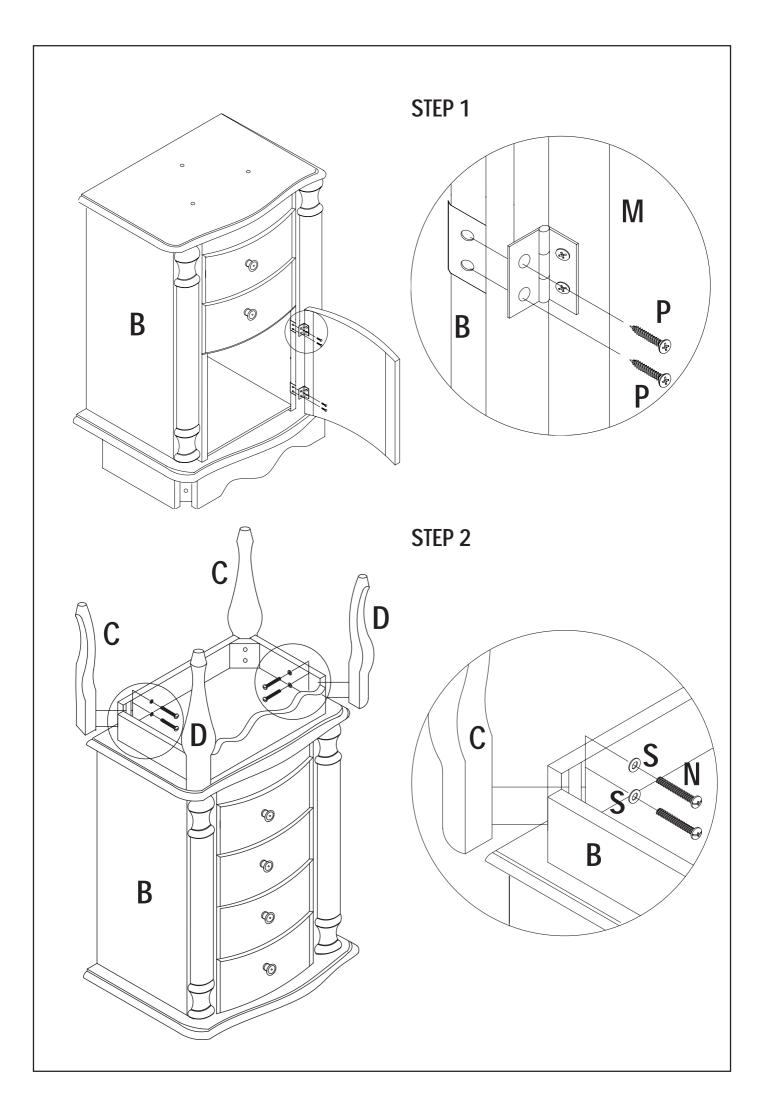

strations to be sure all parts are present. If any part(s) are missing or damaged, phone, fax, or mail to our Customer Service Department. For efficient and speedy service, please indicate the model number and code letter of part(s) needed.

ATTENTION: SOME LETTERED PARTS LISTED ON THE INSTRUCTION SHEET MAY NOT BE IN PARTS BAG AS THEY MAY ALREADY BE ASSEMBLED. CAREFULLY CHECK PARTS AND PACKING MATERIALS PRIOR TO ORDERING REPLACEMENTS.

Tools Required for assembly: Phillips Screwdriver (not included).



# PARTS

- (A) TOP
- (B) LOWER ARMOIRE
- (C) BACK LEGS (2)
- (D) FRONT LEGS(2)
- (E) RIGHT SIDE DOOR
- (F) LEFT SIDE DOOR
- (G) CROSS BRACE
- (H) UPPER ARMOIRE
- (I) FALSE DRAWER
- (J) SMALL DRAWER WITH 9 SQUARES
- (K) SMALL DRAWER
- (L) LARGE DRAWERS (2)
- (M) FRONT DOOR



## HARDWARE







STEP 3







#### IF YOU HAVE A PROBLEM, WE WANT TO HAVE THE OPPORTUNITY TO MAKE IT RIGHT!

# Should there be any missing or defective part(s), Fax this form to (310) 841-0842

or call Customer Service at (800) 622-4456 or (310) 204-2224 Have your model number and part code letter handy.

© 2006 Powell

| Part Letter | Description | Quantity | Name                                        |
|-------------|-------------|----------|---------------------------------------------|
|             |             |          | Address                                     |
|             |             |          |                                             |
|             |             |          | Daytime Phone ( )                           |
|             |             |          | Daytime Phone