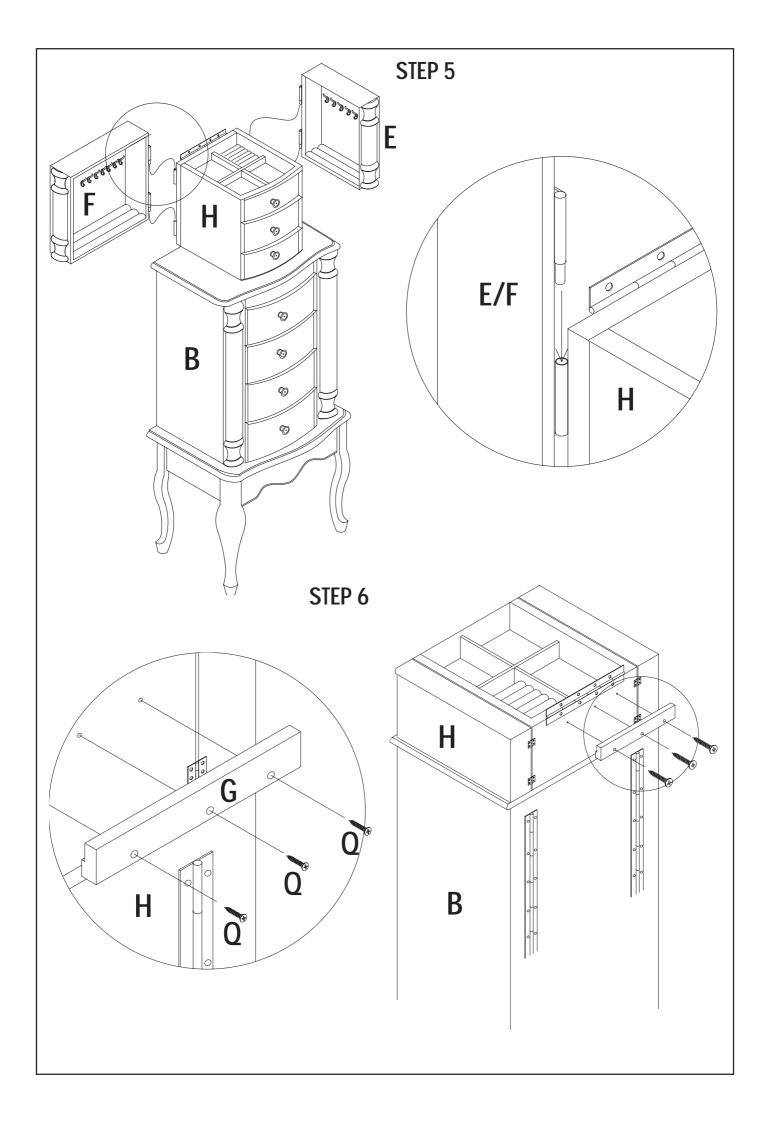

# PARTS

- (A) TOP
- (B) LOWER ARMOIRE
- (C) BACK LEGS (2)
- (D) FRONT LEGS(2)
- (E) RIGHT SIDE DOOR
- (F) LEFT SIDE DOOR
- (G) CROSS BRACE
- (H) UPPER ARMOIRE
- (I) FALSE DRAWER
- (J) SMALL DRAWER WITH 9 SQUARES
- (K) SMALL DRAWER
- (L) LARGE DRAWERS (2)
- (M) FRONT DOOR

## HARDWARE

STEP 3