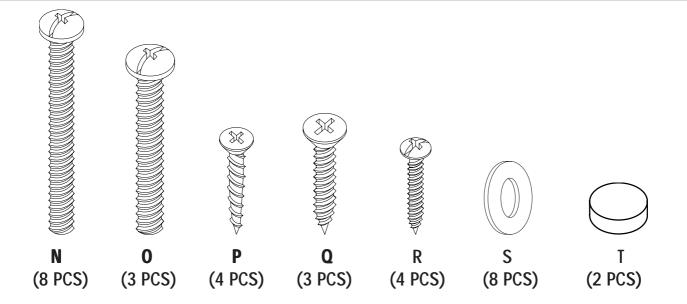

lustrations to be sure all parts are present. If any part(s) are missing or damaged, phone, fax, or mail to our Customer Service Department. For efficient and speedy service, please indicate the model number and code letter of part(s) needed.

ATTENTION: SOME LETTERED PARTS LISTED ON THE INSTRUCTION SHEET MAY NOT BE IN PARTS BAG AS THEY MAY ALREADY BE ASSEMBLED. CAREFULLY CHECK PARTS AND PACKING MATERIALS PRIOR TO ORDERING REPLACEMENTS.

Tools Required for assembly: Phillips Screwdriver (not included).



# PARTS

- (A) TOP
- (B) LOWER ARMOIRE
- (C) BACK LEGS (2)
- (D) FRONT LEGS(2)
- (E) RIGHT SIDE DOOR
- (F) LEFT SIDE DOOR
- (G) CROSS BRACE
- (H) UPPER ARMOIRE
- (I) FALSE DRAWER
- (J) SMALL DRAWER WITH 9 SQUARES
- (K) SMALL DRAWER
- (L) LARGE DRAWERS (2)
- (M) FRONT DOOR



## HARDWARE







STEP 3







#### IF YOU HAVE A PROBLEM, WE WANT TO HAVE THE OPPORTUNITY TO MAKE IT RIGHT!

# Should there be any missing or defective part(s), Fax this form to (310) 841-0842

or call Customer Service at (800) 622-4456 or (310) 204-2224 Have your model number and part code letter handy.

© 2006 Powell

| Part Letter | Description | Quantity | Name                                        |
|-------------|-------------|----------|---------------------------------------------|
|             |             |          | Address                                     |
|             |             |          |                                             |
|             |             |          | Daytime Phone ( )                           |
|             |             |          | Daytime Phon