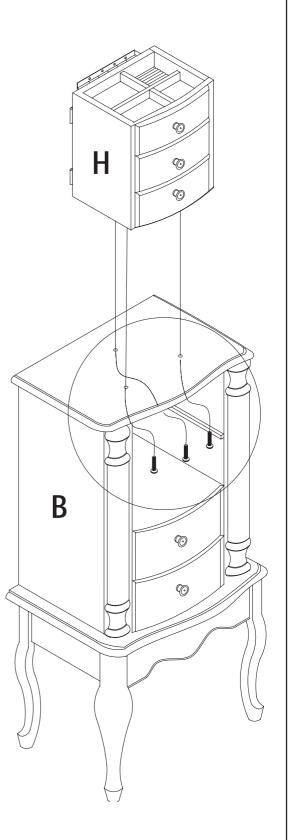

# PARTS

- (A) TOP
- (B) LOWER ARMOIRE
- (C) BACK LEGS (2)
- (D) FRONT LEGS(2)
- (E) RIGHT SIDE DOOR
- (F) LEFT SIDE DOOR
- (G) CROSS BRACE
- (H) UPPER ARMOIRE
- (I) FALSE DRAWER
- (J) SMALL DRAWER WITH 9 SQUARES
- (K) SMALL DRAWER
- (L) LARGE DRAWERS (2)
- (M) FRONT DOOR

## HARDWARE

STEP 3