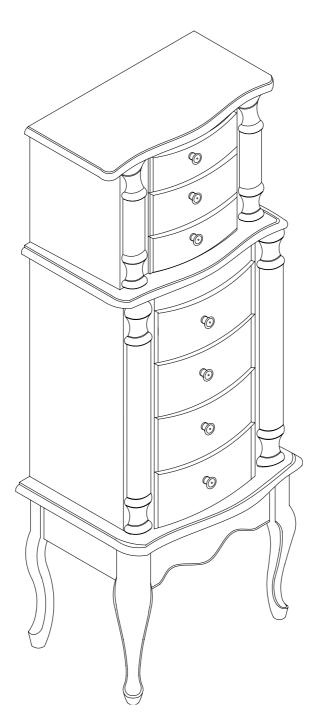

# PARTS

- (A) TOP
- (B) LOWER ARMOIRE
- (C) BACK LEGS (2)
- (D) FRONT LEGS(2)
- (E) RIGHT SIDE DOOR
- (F) LEFT SIDE DOOR
- (G) CROSS BRACE
- (H) UPPER ARMOIRE
- (I) FALSE DRAWER
- (J) SMALL DRAWER WITH 9 SQUARES
- (K) SMALL DRAWER
- (L) LARGE DRAWERS (2)
- (M) FRONT DOOR