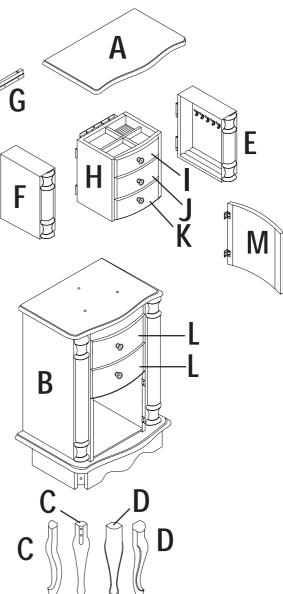

# PARTS

- (A) TOP
- (B) LOWER ARMOIRE
- (C) BACK LEGS (2)
- (D) FRONT LEGS(2)
- (E) RIGHT SIDE DOOR
- (F) LEFT SIDE DOOR
- (G) CROSS BRACE
- (H) UPPER ARMOIRE
- (I) FALSE DRAWER
- (J) SMALL DRAWER WITH 9 SQUARES
- (K) SMALL DRAWER
- (L) LARGE DRAWERS (2)
- (M) FRONT DOOR