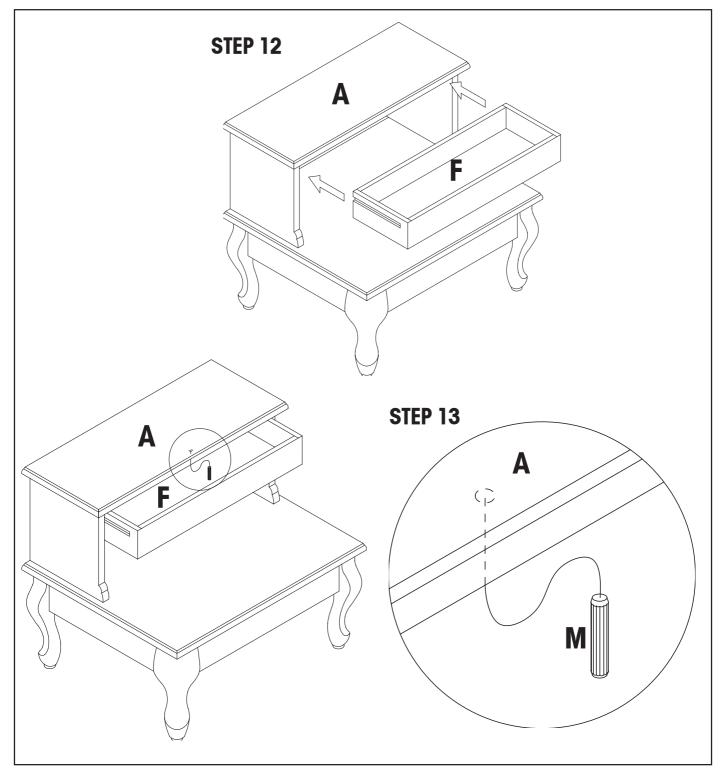

ality product. Be sure to check all packing material carefully for small parts which may have come loose inside the carton during shipment. Separate, identify, and count all parts and metal hardware. Compare with parts list and hardware illustrations to be sure all parts are present. If any part(s) are missing or damaged, phone, fax, or mail to our Customer Service Department. For efficient and speedy service, please indicate the model number and code letter of part(s) needed.

ATTENTION: SOME LETTERED PARTS LISTED ON THE INSTRUCTION SHEET MAY NOT BE IN PARTS BAG AS THEY MAY ALREADY BE ASSEMBLED. CAREFULLY CHECK PARTS AND PACKING MATERIALS PRIOR TO ORDERING REPLACEMENTS.

Tools Required for assembly: Phillips Screwdriver (not included)

## 0

## WARNING: WEIGHT LIMIT 200 POUNDS













## IF YOU HAVE A PROBLEM, WE WANT TO HAVE THE OPPORTUNITY TO MAKE IT RIGHT!

| Should the                      | ere be any missing | ) of defective part(                      | (s),    | <b>MODEL NO. 961-535</b> |
|---------------------------------|--------------------|-------------------------------------------|---------|--------------------------|
| Fax this form to (310) 841-0842 |                    |                                           |         | © 2003 Powell            |
|                                 |                    | (800) 622-4456 or (<br>nd part code lette |         |                          |
| Part Letter                     | Description        | Quantity                                  | Name    |                          |
|