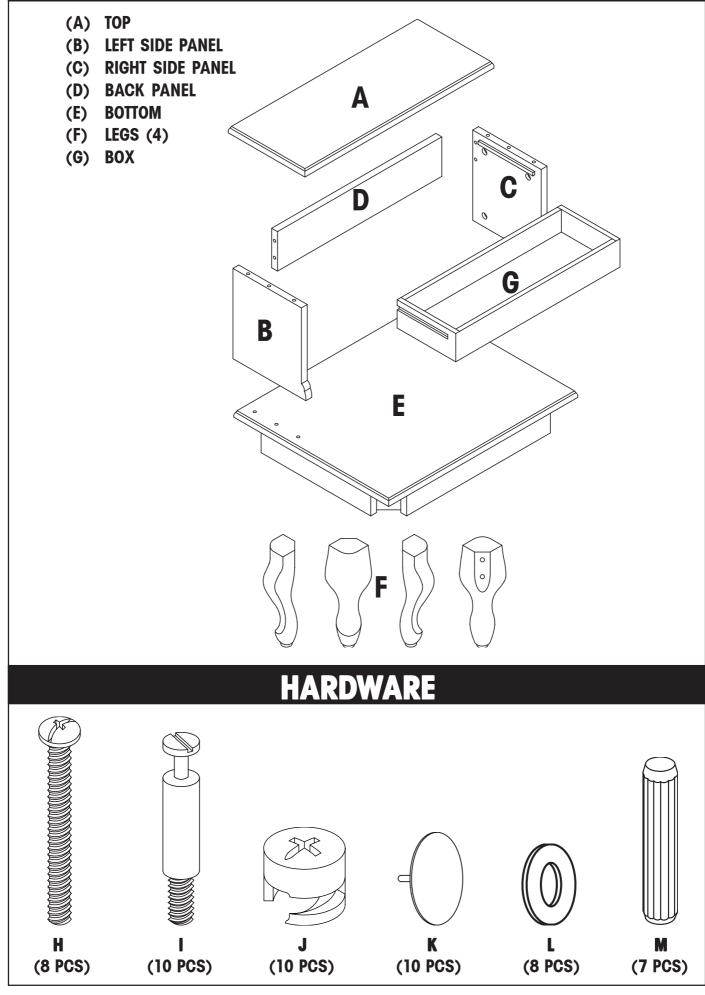

## ASSEMBLY INSTRUCTIONS (TF) MODEL NO. 961-535

Made in China

Thank you for purchasing this quality product. Be sure to check all packing material carefully for small parts which may have come loose inside the carton during shipment. Separate, identify, and count all parts and metal hardware. Compare with parts list and hardware illustrations to be sure all parts are present. If any part(s) are missing or damaged, phone, fax, or mail to our Customer Service Department. For efficient and speedy service, please indicate the model number and code letter of part(s) needed.

ATTENTION: SOME LETTERED PARTS LISTED ON THE INSTRUCTION SHEET MAY NOT BE IN PARTS BAG AS THEY MAY ALREADY BE ASSEMBLED. CAREFULLY CHECK PARTS AND PACKING MATERIALS PRIOR TO ORDERING REPLACEMENTS.

Tools Required for assembly: Phillips Screwdriver (not included)