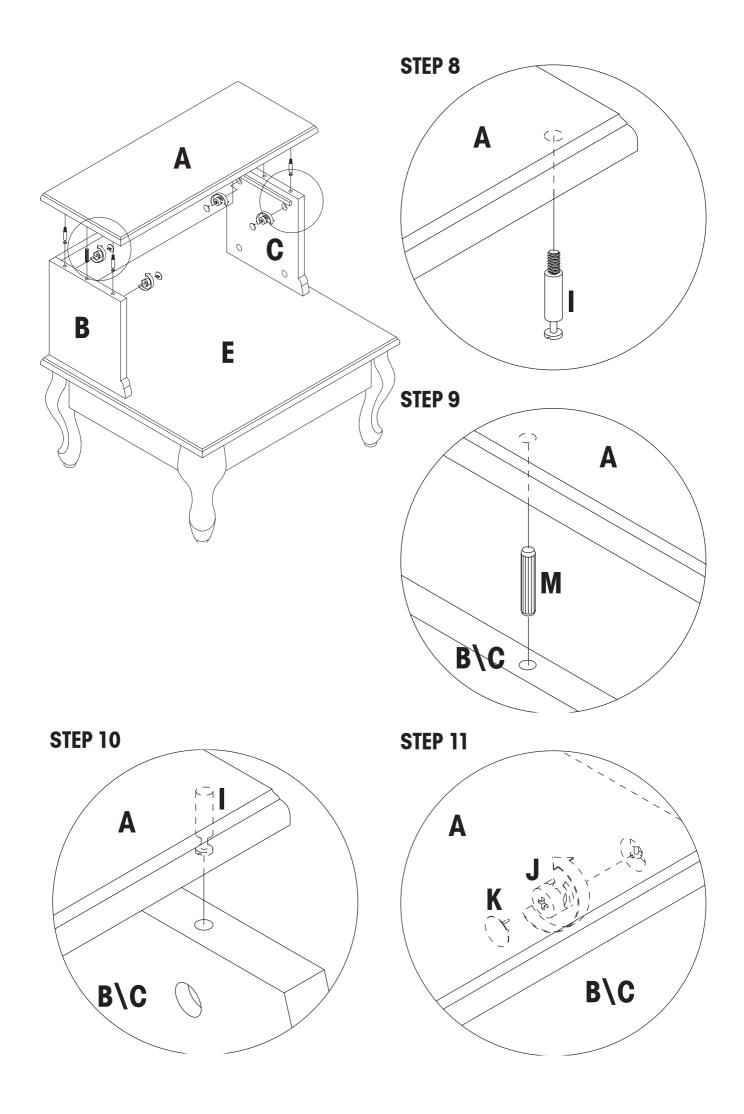

## ASSEMBLY INSTRUCTIONS (TF) MODEL NO. 961-535

Made in China

Thank you for purchasing this quality product. Be sure to check all packing material carefully for small parts which may have come loose inside the carton during shipment. Separate, identify, and count all parts and metal hardware. Compare with parts list and hardware illustrations to be sure all parts are present. If any part(s) are missing or damaged, phone, fax, or mail to our Customer Service Department. For efficient and speedy service, please indicate the model number and code letter of part(s) needed.

ATTENTION: SOME LETTERED PARTS LISTED ON THE INSTRUCTION SHEET MAY NOT BE IN PARTS BAG AS THEY MAY ALREADY BE ASSEMBLED. CAREFULLY CHECK PARTS AND PACKING MATERIALS PRIOR TO ORDERING REPLACEMENTS.

Tools Required for assembly: Phillips Screwdriver (not included)