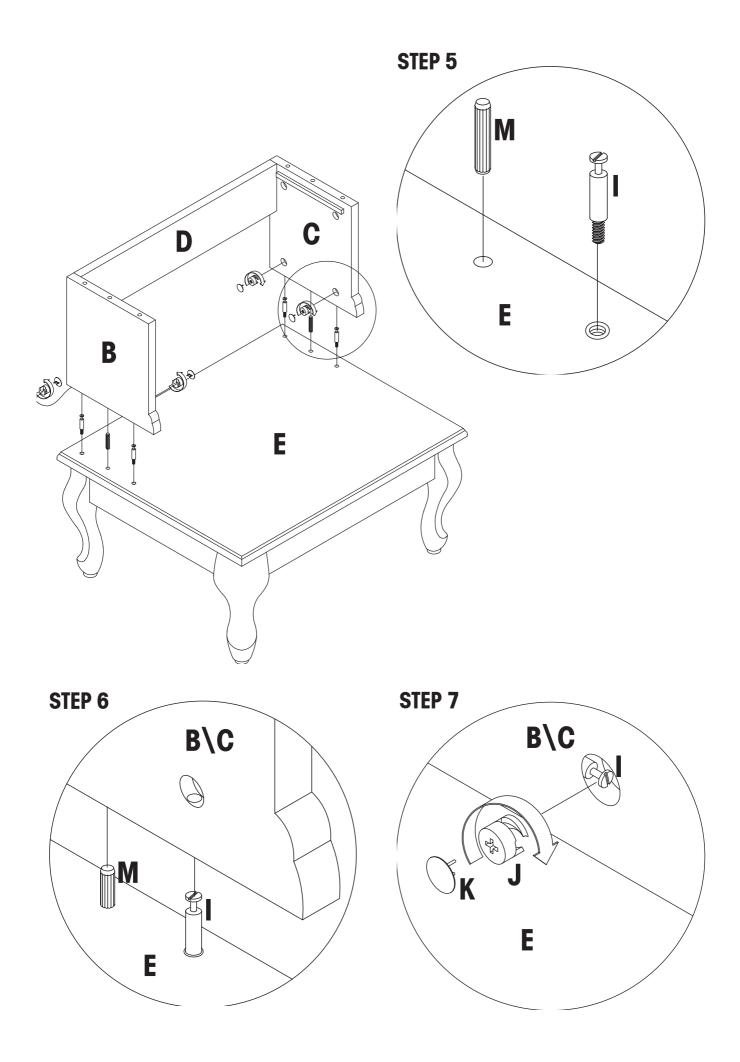

## ASSEMBLY INSTRUCTIONS (TF) MODEL NO. 961-535

Made in China

Thank you for purchasing this quality product. Be sure to check all packing material carefully for small parts which may have come loose inside the carton during shipment. Separate, identify, and count all parts and metal hardware. Compare with parts list and hardware illustrations to be sure all parts are present. If any part(s) are missing or damaged, phone, fax, or mail to our Customer Service Department. For efficient and speedy service, please indicate the model number and code letter of part(s) needed.

ATTENTION: SOME LETTERED PARTS LISTED ON THE INSTRUCTION SHEET MAY NOT BE IN PARTS BAG AS THEY MAY ALREADY BE ASSEMBLED. CAREFULLY CHECK PARTS AND PACKING MATERIALS PRIOR TO ORDERING REPLACEMENTS.

Tools Required for assembly: Phillips Screwdriver (not included)