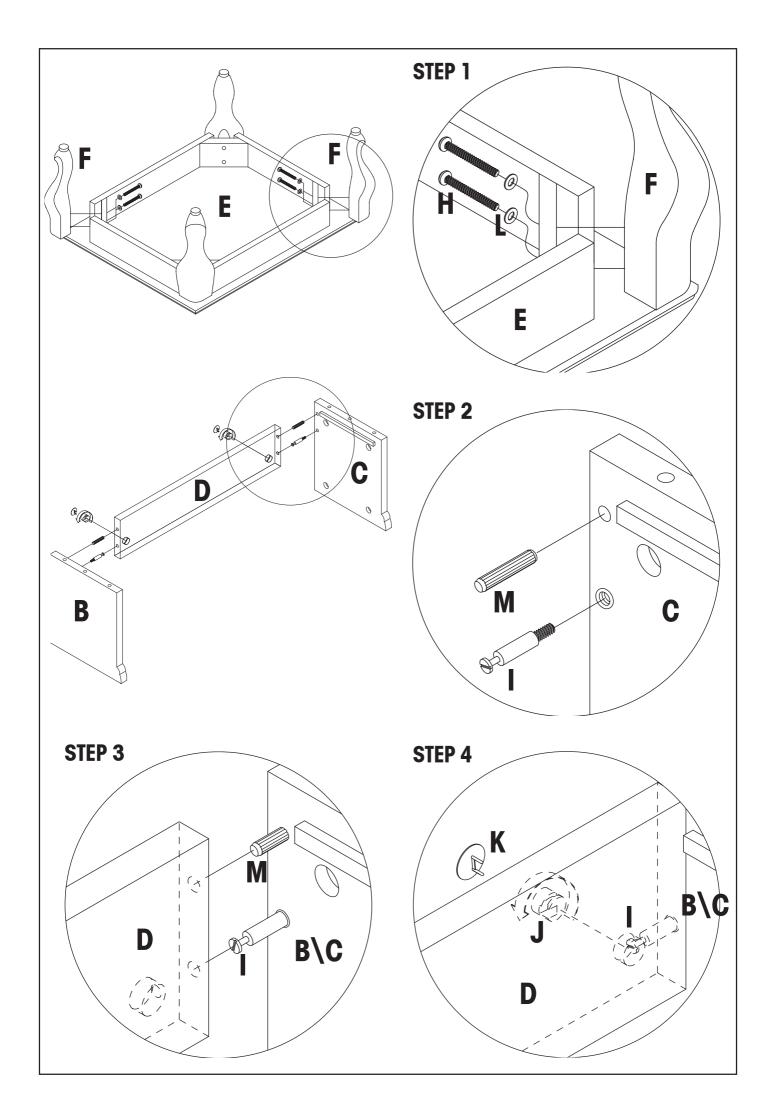

## ASSEMBLY INSTRUCTIONS (TF) MODEL NO. 961-535

Made in China

Thank you for purchasing this quality product. Be sure to check all packing material carefully for small parts which may have come loose inside the carton during shipment. Separate, identify, and count all parts and metal hardware. Compare with parts list and hardware illustrations to be sure all parts are present. If any part(s) are missing or damaged, phone, fax, or mail to our Customer Service Department. For efficient and speedy service, please indicate the model number and code letter of part(s) needed.

ATTENTION: SOME LETTERED PARTS LISTED ON THE INSTRUCTION SHEET MAY NOT BE IN PARTS BAG AS THEY MAY ALREADY BE ASSEMBLED. CAREFULLY CHECK PARTS AND PACKING MATERIALS PRIOR TO ORDERING REPLACEMENTS.

Tools Required for assembly: Phillips Screwdriver (not included)