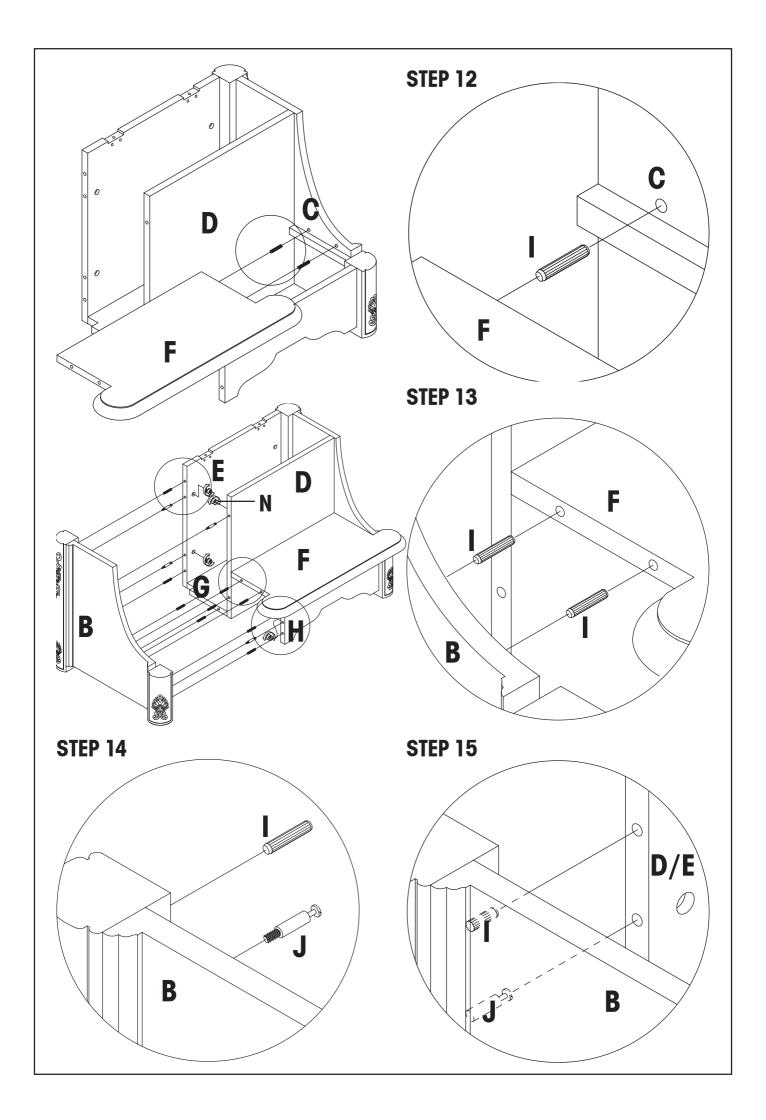

ATTENTION: SOME LETTERED PARTS LISTED ON THE INSTRUCTION SHEET MAY NOT BE IN PARTS BAG AS THEY MAY ALREADY BE ASSEMBLED. CAREFULLY CHECK PARTS AND PACKING MATERIALS PRIOR TO ORDERING REPLACEMENTS.

Tools Required for assembly: Phillips Screwdriver (not included).