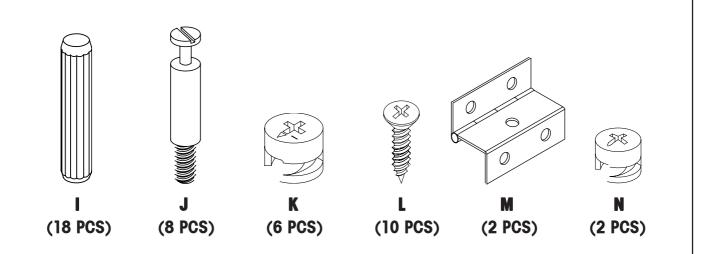

hina

Thank you for purchasing this quality product. Be sure to check all packing material carefully for small parts which may have come loose inside the carton during shipment. Separate, identify, and count all parts and metal hardware. Compare with parts list and hardware illustrations to be sure all parts are present. If any part(s) are missing or damaged, phone, fax, or mail to our Customer Service Department. For efficient and speedy service, please indicate the model number and code letter of part(s) needed.

ATTENTION: SOME LETTERED PARTS LISTED ON THE INSTRUCTION SHEET MAY NOT BE IN PARTS BAG AS THEY MAY ALREADY BE ASSEMBLED. CAREFULLY CHECK PARTS AND PACKING MATERIALS PRIOR TO ORDERING REPLACEMENTS.

Tools Required for assembly: Phillips Screwdriver (not included).



## PARTS

















## IF YOU HAVE A PROBLEM, WE WANT TO HAVE THE OPPORTUNITY TO MAKE IT RIGHT!

| Should the    | ere be any missing    | <sup>s),</sup> MODEL NO. 520-535 |                        |
|---------------|-----------------------|----------------------------------|------------------------|
| Fax this fo   | rm to (310) 841-084   | 2                                | © 2005 Powell          |
| or call Custo | omer Service at (800) | 224                              |                        |
| Have your     | model number and      | d part code letter ho            | andy.                  |
|               |                       |                                  |                        |
| Part Letter   | Description           | Quantity                         | Name