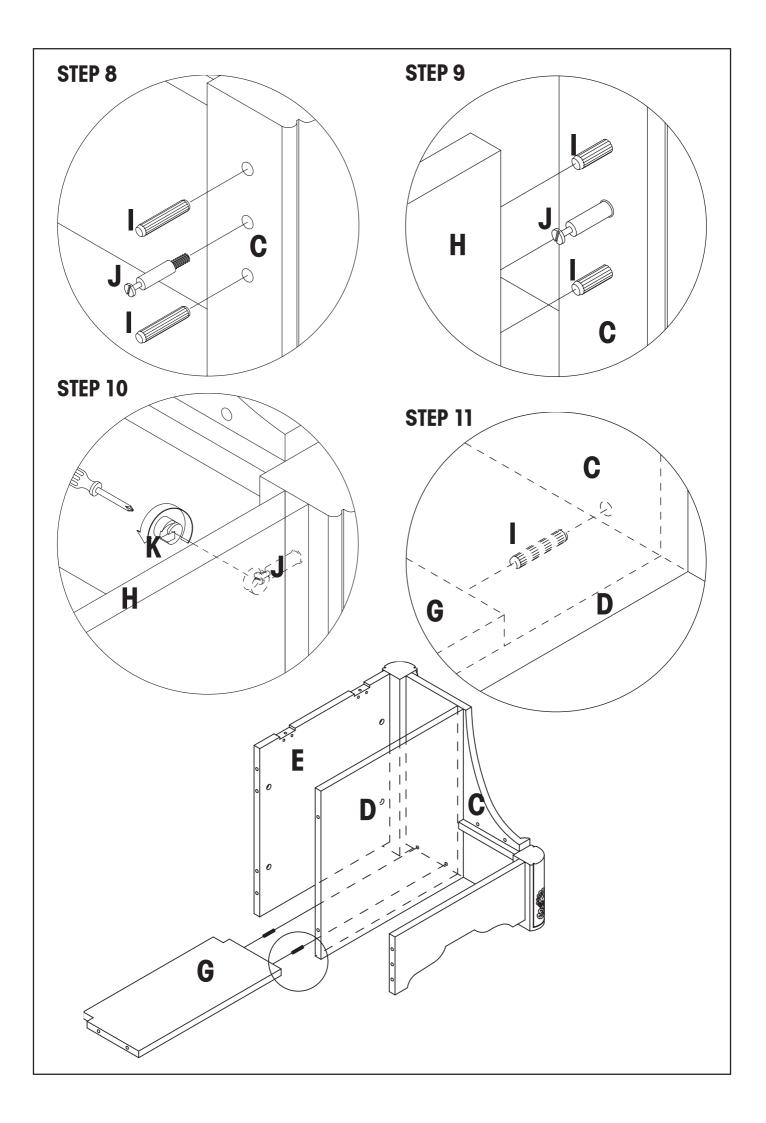

ATTENTION: SOME LETTERED PARTS LISTED ON THE INSTRUCTION SHEET MAY NOT BE IN PARTS BAG AS THEY MAY ALREADY BE ASSEMBLED. CAREFULLY CHECK PARTS AND PACKING MATERIALS PRIOR TO ORDERING REPLACEMENTS.

Tools Required for assembly: Phillips Screwdriver (not included).