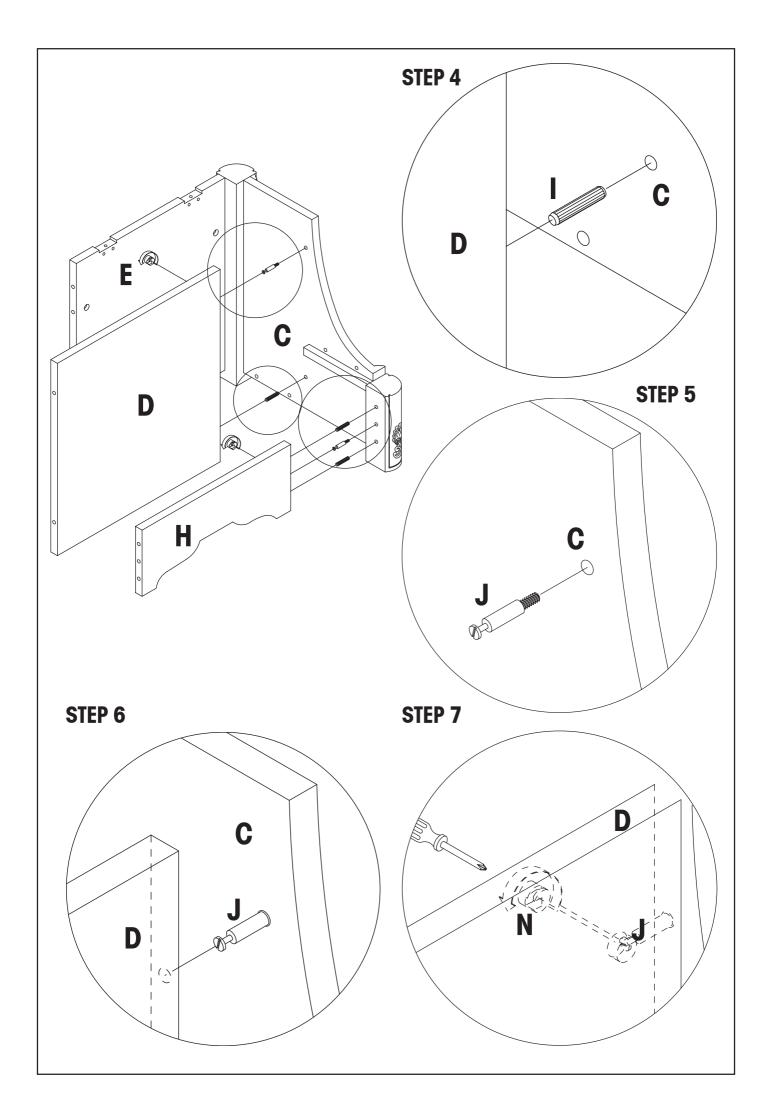

ATTENTION: SOME LETTERED PARTS LISTED ON THE INSTRUCTION SHEET MAY NOT BE IN PARTS BAG AS THEY MAY ALREADY BE ASSEMBLED. CAREFULLY CHECK PARTS AND PACKING MATERIALS PRIOR TO ORDERING REPLACEMENTS.

Tools Required for assembly: Phillips Screwdriver (not included).