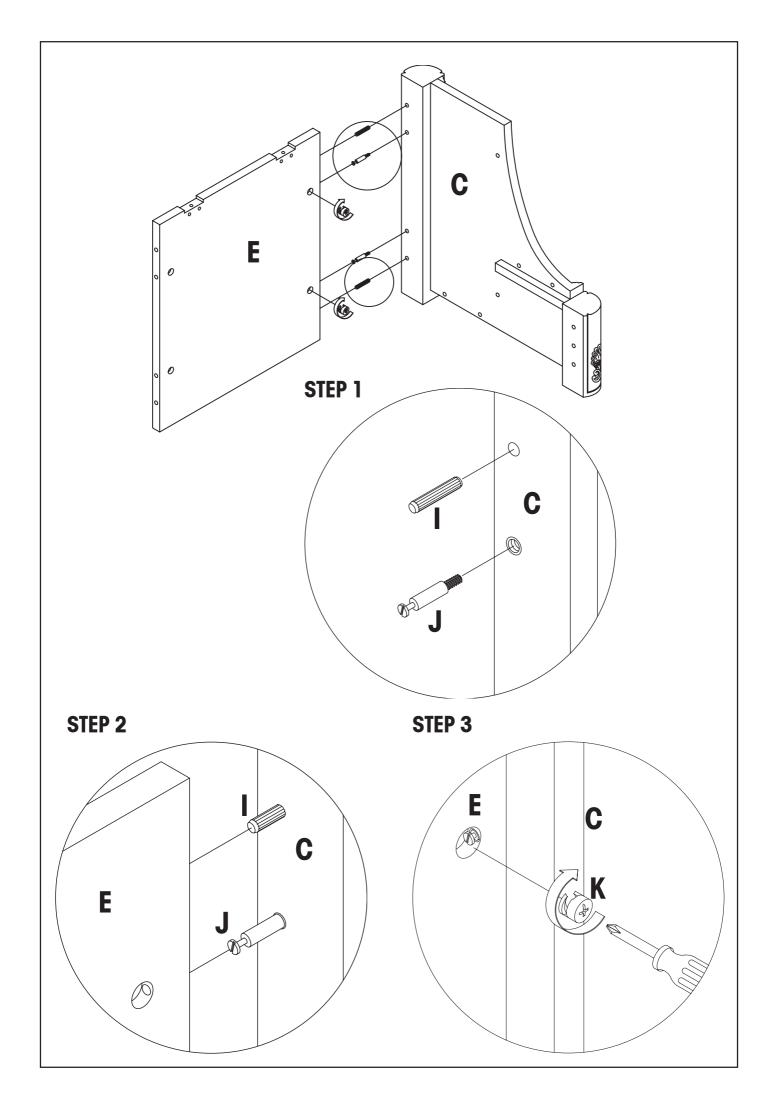

ATTENTION: SOME LETTERED PARTS LISTED ON THE INSTRUCTION SHEET MAY NOT BE IN PARTS BAG AS THEY MAY ALREADY BE ASSEMBLED. CAREFULLY CHECK PARTS AND PACKING MATERIALS PRIOR TO ORDERING REPLACEMENTS.

Tools Required for assembly: Phillips Screwdriver (not included).