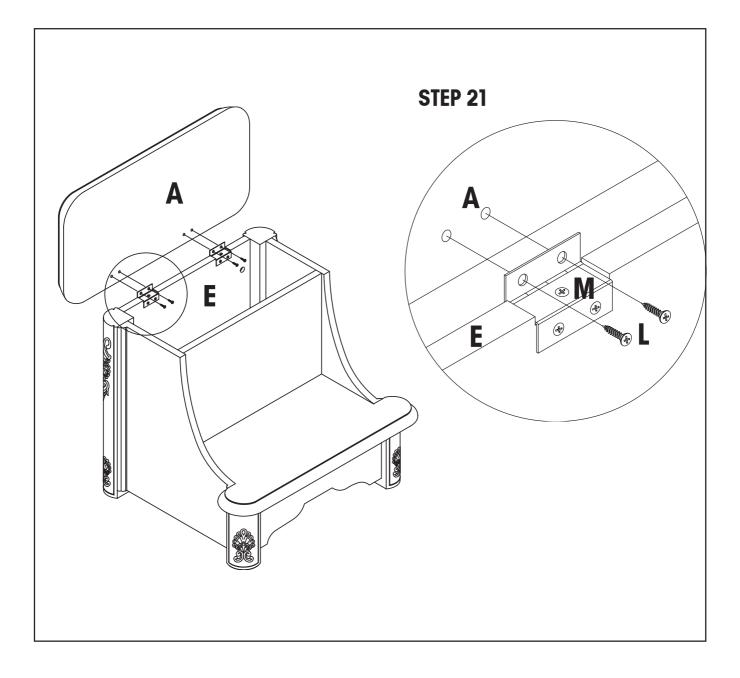

you for purchasing this quality product. Be sure to check all packing material carefully for small parts which may have come loose inside the carton during shipment. Separate, identify, and count all parts and metal hardware. Compare with parts list and hardware illustrations to be sure all parts are present. If any part(s) are missing or damaged, phone, fax, or mail to our Customer Service Department. For efficient and speedy service, please indicate the model number and code letter of part(s) needed.

ATTENTION: SOME LETTERED PARTS LISTED ON THE INSTRUCTION SHEET MAY NOT BE IN PARTS BAG AS THEY MAY ALREADY BE ASSEMBLED. CAREFULLY CHECK PARTS AND PACKING MATERIALS PRIOR TO ORDERING REPLACEMENTS.

Tools Required for assembly: Phillips Screwdriver (not included).



## PARTS

















## IF YOU HAVE A PROBLEM, WE WANT TO HAVE THE OPPORTUNITY TO MAKE IT RIGHT!

| Should the    | ere be any missing    | <sup>s),</sup> MODEL NO. 520-535 |                        |
|---------------|-----------------------|----------------------------------|------------------------|
| Fax this fo   | rm to (310) 841-084   | 2                                | © 2005 Powell          |
| or call Custo | omer Service at (800) | 224                              |                        |
| Have your     | model number and      | d part code letter ho            | andy.                  |
|               |                       |                                  |                        |
| Part Letter   | Description           | Quantity                         | Name                   |
|