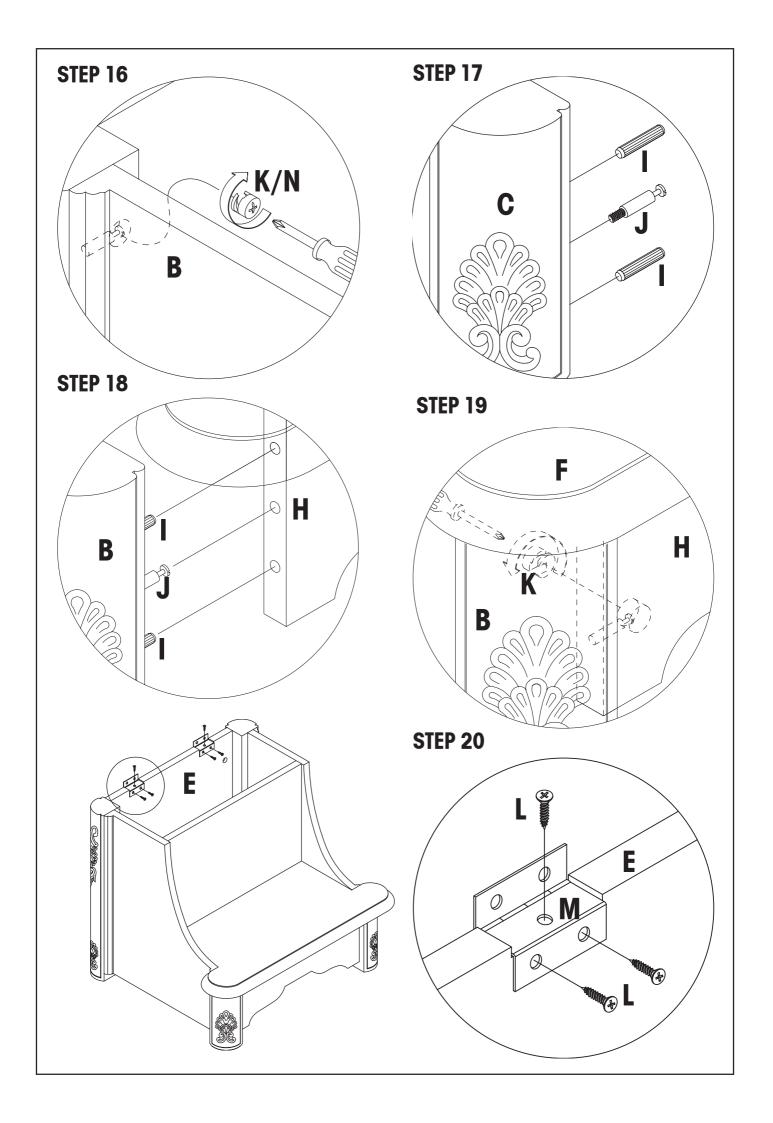

ATTENTION: SOME LETTERED PARTS LISTED ON THE INSTRUCTION SHEET MAY NOT BE IN PARTS BAG AS THEY MAY ALREADY BE ASSEMBLED. CAREFULLY CHECK PARTS AND PACKING MATERIALS PRIOR TO ORDERING REPLACEMENTS.

Tools Required for assembly: Phillips Screwdriver (not included).