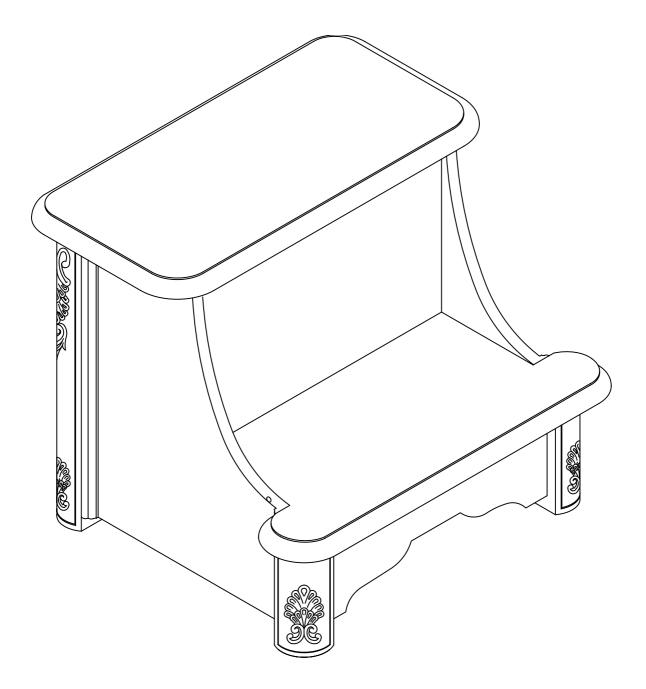

## ASSEMBLY INSTRUCTIONS (SW) MODEL NO. 520-535

Made in China

Thank you for purchasing this quality product. Be sure to check all packing material carefully for small parts which may have come loose inside the carton during shipment. Separate, identify, and count all parts and metal hardware. Compare with parts list and hardware illustrations to be sure all parts are present. If any part(s) are missing or damaged, phone, fax, or mail to our Customer Service Department. For efficient and speedy service, please indicate the model number and code letter of part(s) needed.