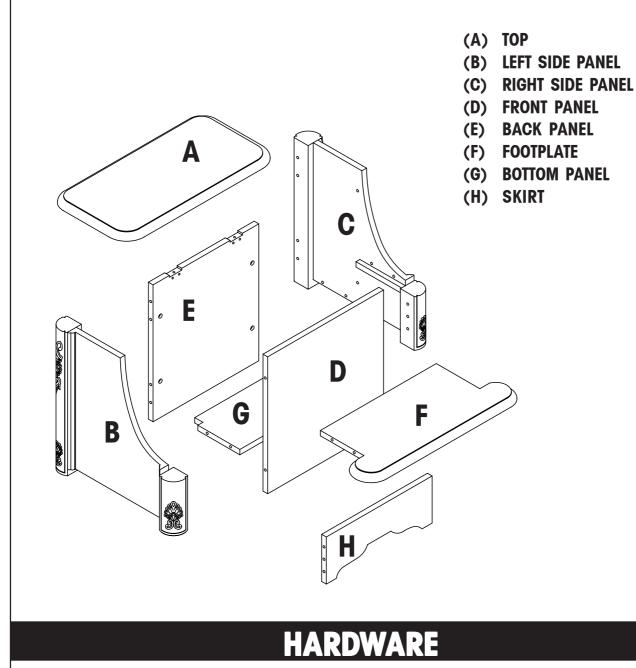

China

Thank you for purchasing this quality product. Be sure to check all packing material carefully for small parts which may have come loose inside the carton during shipment. Separate, identify, and count all parts and metal hardware. Compare with parts list and hardware illustrations to be sure all parts are present. If any part(s) are missing or damaged, phone, fax, or mail to our Customer Service Department. For efficient and speedy service, please indicate the model number and code letter of part(s) needed.

ATTENTION: SOME LETTERED PARTS LISTED ON THE INSTRUCTION SHEET MAY NOT BE IN PARTS BAG AS THEY MAY ALREADY BE ASSEMBLED. CAREFULLY CHECK PARTS AND PACKING MATERIALS PRIOR TO ORDERING REPLACEMENTS.

Tools Required for assembly: Phillips Screwdriver (not included).



## PARTS

















## IF YOU HAVE A PROBLEM, WE WANT TO HAVE THE OPPORTUNITY TO MAKE IT RIGHT!

| Should the    | ere be any missing    | <sup>s),</sup> MODEL NO. 520-535 |                        |
|---------------|-----------------------|----------------------------------|------------------------|
| Fax this fo   | rm to (310) 841-084   | 2                                | © 2005 Powell          |
| or call Custo | omer Service at (800) | 224                              |                        |
| Have your     | model number and      | d part code letter ho            | andy.                  |
|               |                       |                                  |                        |
| Part Letter   | Description           | Quantity                         | Name