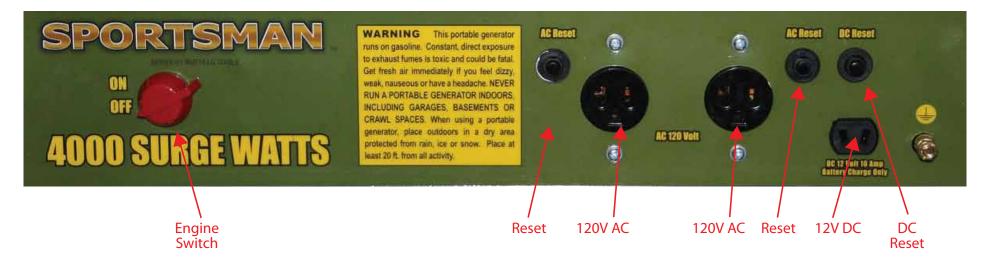

#### Outlets available on this generator, from left to right: Two 120V AC outlets and One 12V DC outlet.

DO NOT CONNECT electrical devices until AFTER the generator is started.

WARNING: According to the State of California, the exhaust from this generator contains chemicals known to cause cancer, birth defects, or other reproductive harm.