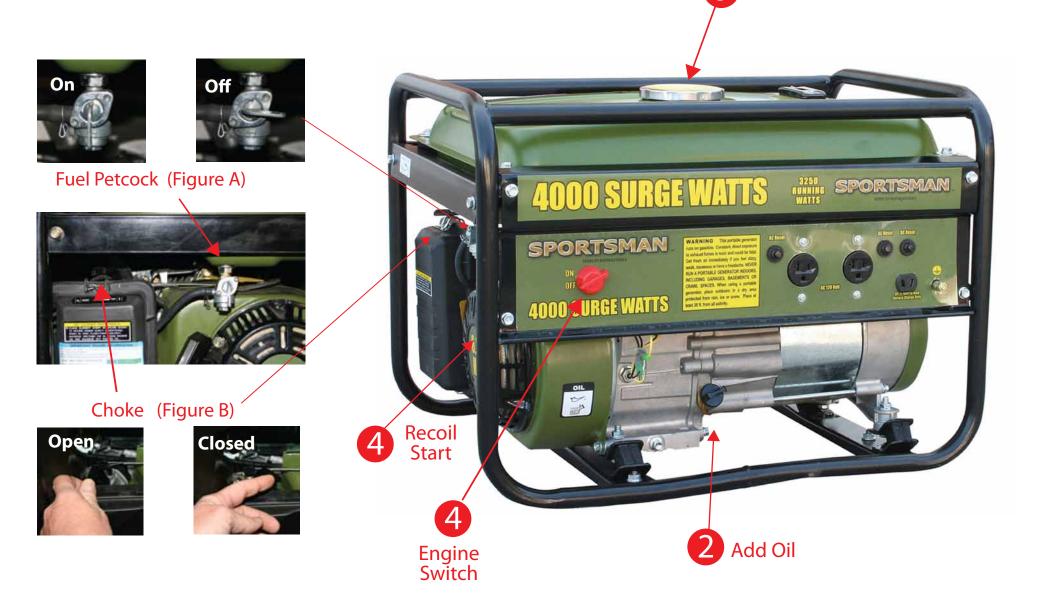

### Remove generator from package

Oil Type: SAE10W-30 Oil (Must add BEFORE first use) Oil Capacity: 20 fluid oz (0.59 L) Because this generator includes Low Oil Shut Off, the generator will not start with low oil)

Unleaded gasoline only octane rating of 87 or higher Maximum Capacity: 4 Gallon fuel tank

### Start The Generator

- Use the generator OUTDOORS in a WELL VENTILATED AREA.
- DO NOT CONNECT electrical devices until AFTER the generator is started.
- Turn Engine Switch to ON

Add Oil

Add Fuel

- Turn FUEL PETCOCK to ON (Figure A)
- Adjust the CHOKE to CLOSED/CHOKE position (Figure B)
- Start the generator manually with the Recoil (Pull) Start.
- Once the engine has started and runs for about a minute, move the choke lever approximately half way towards the "Open/Run" position. Wait an additional 30 seconds and then move the choke lever completely over to the "Open/Run" position.
- You can now connect electrical devices.