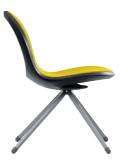

Sky Blue Yellow

Orange

N201 NET Circular Base Chair

Overall Size: 22.50" W 30.25" H 23.50" D

Weight Capacity: 300 lbs.

N202 NET 4 Legged Chair

Overall Size: 23.25" W 30.50" H 24.50" D

Weight Capacity: 300 lbs.