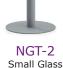

## NET Series Tables

- Use indoors or outdoors
- 1/2" thick frosted tempered glass
- 2 table height and top sizes
- Steel bases with powdercoated paint finish
- · Easy to assemble

-

NGT-1 Large Glass Top Table

27.50" Dia. 29.50" H 1/2" Thick Frosted Glass

> Weight Capacity: 100 lbs.

Small Glass Top Table

17.75" Dia. 23.50" H 1/2" Thick Frosted Glass

> Weight Capacity: 100 lbs.

19.75" Dia. 16.50" H From Floor 1/2" Thick Frosted Glass