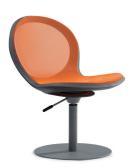

N101 NET Swivel Base Chair

Overall Size: 23.25" W 31" H 24" D

Weight Capacity: 300 lbs.

N102 NET Swivel Base Chair with Gas Lift

> Overall Size: 23.25" W 31.25"-33.25 H 24" D

Weight Capacity: 300 lbs.

Black Gray Marine