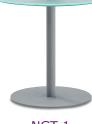

## NET Series Tables

- Use indoors or outdoors
- 1/2" thick frosted tempered glass
- 2 table height and top sizes
- Steel bases with powdercoated paint finish
- · Easy to assemble

-

NGT-1 Large Glass Top Table

27.50" Dia. 29.50" H 1/2" Thick Frosted Glass

> Weight Capacity: 100 lbs.

Small Glass Top Table

17.75" Dia. 23.50" H 1/2" Thick Frosted Glass

> Weight Capacity: 100 lbs.

19.75" Dia. 16.50" H From Floor 1/2" Thick Frosted Glass