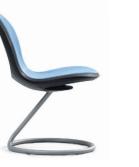

Sky Blue Yellow

Orange

N201 NET Circular Base Chair

Overall Size: 22.50" W 30.25" H 23.50" D

Weight Capacity: 300 lbs.

N202 NET 4 Legged Chair

Overall Size: 23.25" W 30.50" H 24.50" D

Weight Capacity: 300 lbs.