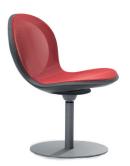

N101 NET Swivel Base Chair

Overall Size: 23.25" W 31" H 24" D

Weight Capacity: 300 lbs.

N102 NET Swivel Base Chair with Gas Lift

> Overall Size: 23.25" W 31.25"-33.25 H 24" D

Weight Capacity: 300 lbs.

Black Gray Marine