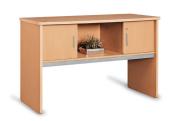

55504 **Executive Hutch** Overall Size: 39.50" H x 63.75" W x 17.75" D

55505 File Cabinet with Lock

55125 Bookcase Overall Size: Overall Size: 39.50″ H x 20.25″ W x 23.25″ D 49.25″ H x 33.25″ W x 13.50″ D