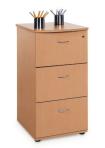

55504 **Executive Hutch** Overall Size: 39.50" H x 63.75" W x 17.75" D

55505 File Cabinet with Lock

55125 Bookcase Overall Size: Overall Size: 39.50″ H x 20.25″ W x 23.25″ D 49.25″ H x 33.25″ W x 13.50″ D

## Milano Series

- Durable, modular and contemporary
- Desk return can be positioned on right or left side to increase desktop space
- · Bonus mobile CPU holder stores under desk and comes with every desk return unit
- File cabinet holds legal or letter sizes; key lock included
- Bookcase has 2 adjustable shelves
- Thermofused melamine finishes in Cherry or Maple, with Graphite and Walnut as special order
- 'Quick No Tools Assembly'