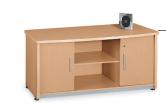

## Milano Series

55501 Executive Desk Overall Size: 29.50" H x 72.25" W x 36.25" D

55502 Executive Desk Return Overall Size: 27.50" H x 47.25" W x 21.75" D

55503 Executive Credenza Overall Size: 29.50" H x 63.75" W x 20.50" D

## Milano Series

- Durable, modular and contemporary
- Desk return can be positioned on right or left side to increase desktop space
- · Bonus mobile CPU holder stores under desk and comes with every desk return unit
- File cabinet holds legal or letter sizes; key lock included
- Bookcase has 2 adjustable shelves
- Thermofused melamine finishes in Cherry or Maple, with Graphite and Walnut as special order
- 'Quick No Tools Assembly'