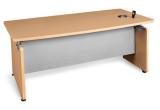

## Milano Series

55501 Executive Desk Overall Size: 29.50" H x 72.25" W x 36.25" D

55502 Executive Desk Return Overall Size: 27.50" H x 47.25" W x 21.75" D

55503 Executive Credenza Overall Size: 29.50" H x 63.75" W x 20.50" D