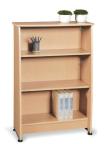

55504 **Executive Hutch** Overall Size: 39.50" H x 63.75" W x 17.75" D

55505 File Cabinet with Lock

55125 Bookcase Overall Size: Overall Size: 39.50″ H x 20.25″ W x 23.25″ D 49.25″ H x 33.25″ W x 13.50″ D

## Milano Series

- Durable, modular and contemporary
- Desk return can be positioned on right or left side to increase desktop space
- · Bonus mobile CPU holder stores under desk and comes with every desk return unit
- File cabinet holds legal or letter sizes; key lock included
- Bookcase has 2 adjustable shelves
- Thermofused melamine finishes in Cherry or Maple, with Graphite and Walnut as special order
- 'Quick No Tools Assembly'