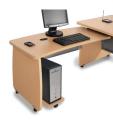

## Milano Series

55501 Executive Desk Overall Size: 29.50" H x 72.25" W x 36.25" D

55502 Executive Desk Return Overall Size: 27.50" H x 47.25" W x 21.75" D

55503 Executive Credenza Overall Size: 29.50" H x 63.75" W x 20.50" D

## Milano Series

- Durable, modular and contemporary
- Desk return can be positioned on right or left side to increase desktop space
- · Bonus mobile CPU holder stores under desk and comes with every desk return unit
- File cabinet holds legal or letter sizes; key lock included
- Bookcase has 2 adjustable shelves
- Thermofused melamine finishes in Cherry or Maple, with Graphite and Walnut as special order
- 'Quick No Tools Assembly'