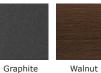

## Milano Series

- Durable, modular and contemporary
- Desk return can be positioned on right or left side to increase desktop space
- · Bonus mobile CPU holder stores under desk and comes with every desk return unit
- File cabinet holds legal or letter sizes; key lock included
- Bookcase has 2 adjustable shelves
- Thermofused melamine finishes in Cherry or Maple, with Graphite and Walnut as special order
- 'Quick No Tools Assembly'

Maple

Graphite

Special Order Special Order