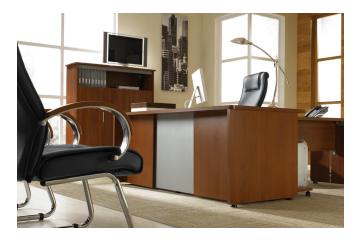

## Venice Series

55145 **Executive Desk** 

55165 Executive Desk Return

Overall Size: 27.75" H x 47.25" W x 21.50" D

## Venice Series

- Durable, classic and stylized
- Desk return can be positioned on right or left side to increase desktop space
- Bonus mobile CPU holder stores under desk and comes with every desk unit
- Storage cabinet has 2 positionadjustable shelves behind each door
- Leveling glides to endure balance
- Thermofused melamine finish
- · Laminate finishes in Cherry or Walnut, with Maple and Graphite as special order
- 'Quick No Tools Assembly'

Cherry

Walnut

Maple Special Order

Graphite Special Order

55116 Storage Cabinet Overall Size: 57" H x 53" W x 18" D