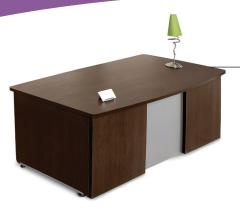

## Venice Series

55145 **Executive Desk** 

55165 Executive Desk Return

Overall Size: 27.75" H x 47.25" W x 21.50" D

## Venice Series

- Durable, classic and stylized
- Desk return can be positioned on right or left side to increase desktop space
- Bonus mobile CPU holder stores under desk and comes with every desk unit
- Storage cabinet has 2 positionadjustable shelves behind each door
- Leveling glides to endure balance
- Thermofused melamine finish
- · Laminate finishes in Cherry or Walnut, with Maple and Graphite as special order
- 'Quick No Tools Assembly'