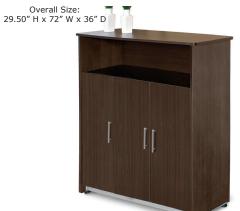

Cherry

Walnut

Maple Special Order

Graphite Special Order

55116 Storage Cabinet Overall Size: 57" H x 53" W x 18" D