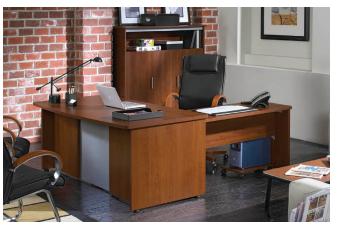

## Venice Series

55145 **Executive Desk** 

55165 Executive Desk Return

Overall Size: 27.75" H x 47.25" W x 21.50" D

## Venice Series

- Durable, classic and stylized
- Desk return can be positioned on right or left side to increase desktop space
- Bonus mobile CPU holder stores under desk and comes with every desk unit
- Storage cabinet has 2 positionadjustable shelves behind each door
- Leveling glides to endure balance
- Thermofused melamine finish
- · Laminate finishes in Cherry or Walnut, with Maple and Graphite as special order
- 'Quick No Tools Assembly'

Cherry

Walnut

Maple Special Order

Graphite Special Order

55116 Storage Cabinet Overall Size: 57" H x 53" W x 18" D