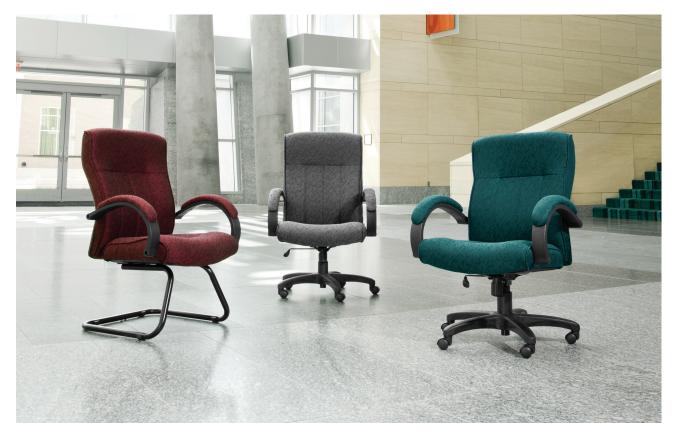

### Stature Series Executive Chairs

455 Stature Series Executive Guest/Reception Chair

#### 455

Stature Series Executive Guest/Reception Chair Shown in 303-Burgundy Fabric

#### 452

Stature Series Executive High Back Conference Chair Shown in 301-Gray Carbon Fabric

#### 453

Stature Series Executive Mid-Back Conference Chair Shown in 302-Teal Fabric

 Seat Size:
 22.25" W x 20.50" D

 Back Size:
 22.25" W x 30.75" H

 Seat Height:
 19.25" to 22.75"

 Arm Height:
 27.75" to 31.25"