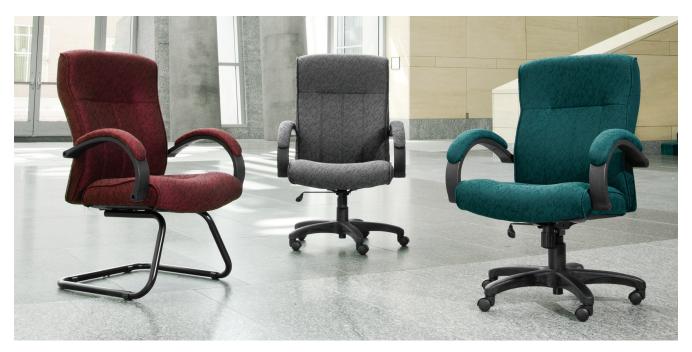

### Stature Series Executive Chairs

455 Stature Series Executive Guest/Reception Chair

#### 455

Stature Series Executive Guest/Reception Chair Shown in 303-Burgundy Fabric

#### 452

Stature Series Executive High Back Conference Chair Shown in 301-Gray Carbon Fabric

#### 453

Stature Series Executive Mid-Back Conference Chair Shown in 302-Teal Fabric

 Seat Size:
 22.25" W x 20.50" D

 Back Size:
 22.25" W x 30.75" H

 Seat Height:
 19.25" to 22.75"

 Arm Height:
 27.75" to 31.25"