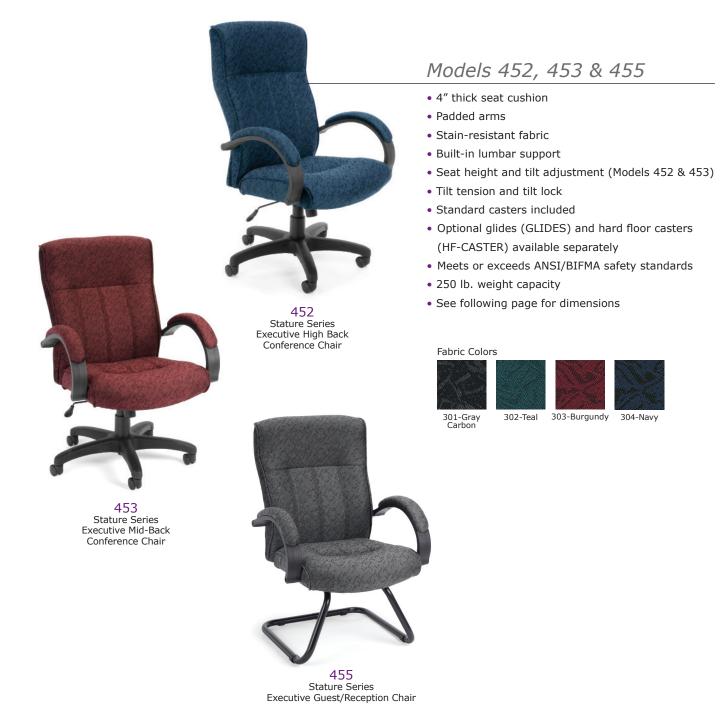

### Models 452, 453 & 455

- 4" thick seat cushion
- Padded arms
- Stain-resistant fabric
- Built-in lumbar support
- Seat height and tilt adjustment (Models 452 & 453)
- Tilt tension and tilt lock
- Standard casters included
- Optional glides (GLIDES) and hard floor casters (HF-CASTER) available separately
- Meets or exceeds ANSI/BIFMA safety standards
- 250 lb. weight capacity

452 Stature Series Executive High Back Conference Chair

> 452 Seat Size: 22.25" W x 20.50" D Back Size: 22.25" W x 30.75" H Seat Height: 19.25" to 22.75"

Arm Height: 27.75" to 31.25" Int. Arm Width: 21.50" Ext. Arm Width: 27.75" Overall Height: 43.25" to 46.75" Overall Width: 28" 453 Stature Series Executive Mid-Back Conference Chair

453

 Seat Size:
 22.25" W × 20.50" D

 Back Size:
 22.25" W × 28" H

 Seat Height:
 19.25" to 22.75"

 Arm Height:
 27.75" to 31.25"

 Int. Arm Width:
 21.50"

 Ext. Arm Width:
 27.75" to 44.50"

 Overall Height:
 28"

 Overall Depth:
 28"

455

 Seat Size:
 22.25" W x 20.50" D

 Back Size:
 22.25" W x 28" H

 Seat Height:
 19.25"

 Arm Height:
 27.25"

 Int. Arm Width:
 21.50"

 Ext. Arm Width:
 27.5"

 Overall Height:
 40.75"

 Overall Width:
 27"

 Overall Depth:
 27.50"