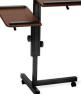

## Multi-Purpose Split-Level Stand

## LCS100 Multi-Purpose Split-Level Stand

## LCS100

- Center post adjusts in height, raising platforms in unison
- Durable powder-coated painted steel base
- 3/4" thick thermofused melamine top surface
- Angle/pitch of each platform adjusts independently of each other
- Slide prevention rolls on each platform
- Locking Casters

Laminate Finishes

A4S A19B A45B Maple Platform/ Mahogany Platform/ Cherry Platform/ Silver Base Black Base Black Base

A45S Cherry Platform/ Silver Base

Shown in Cherry with Black Frame (LCS100-A45B)

A19B Mahogany Platform/ Black Base

## Model: LCS100

Large Platform: 19.75" W x 17" D Small Platform: 11.75" W x 17.75" D Table Heights from Floor: 26" to 38" Overall Height: 26" to 38" Overall Width: 31.50" Overall Depth: 18"