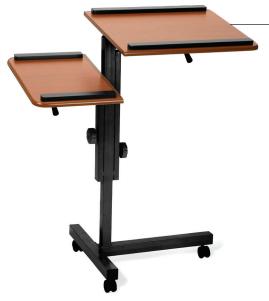

## Multi-Purpose Split-Level Stand

## LCS100 Multi-Purpose Split-Level Stand

## LCS100

- Center post adjusts in height, raising platforms in unison
- Durable powder-coated painted steel base
- 3/4" thick thermofused melamine top surface
- Angle/pitch of each platform adjusts independently of each other
- Slide prevention rolls on each platform
- Locking Casters

## Model: LCS100

Large Platform: 19.75" W x 17" D Small Platform: 11.75" W x 17.75" D Table Heights from Floor: 26" to 38" Overall Height: 26" to 38" Overall Width: 31.50" Overall Depth: 18"