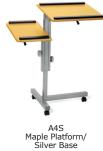

Laminate Finishes

A4S A19B A45B Maple Platform/ Mahogany Platform/ Cherry Platform/ Silver Base Black Base Black Base

A45S Cherry Platform/ Silver Base

Shown in Cherry with Black Frame (LCS100-A45B)

A19B Mahogany Platform/ Black Base