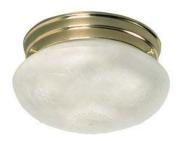

# **1 LT PB W/FROST ETCH GLSS CEIL**

#### **Specifications**

| Material Construction: | Formed Steel                           |
|------------------------|----------------------------------------|
| Lens:                  | Frosted etched glass                   |
| Lamp Type & Wattage:   | One 60W, medium base incandescent lamp |
| Mounting:              | Ceiling mounted                        |
| Finish:                | Polished Brass (US3)                   |
| Voltage:               | 120V                                   |
| Weight:                | 1.5 lbs                                |