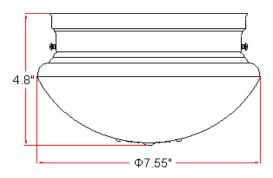

# **1 LT PB W/FROST ETCH GLSS CEIL**



#### **Specifications**

| Material Construction: | Formed Steel                           |
|------------------------|----------------------------------------|
| Lens:                  | Frosted etched glass                   |
| Lamp Type & Wattage:   | One 60W, medium base incandescent lamp |
| Mounting:              | Ceiling mounted                        |
| Finish:                | Polished Brass (US3)                   |
| Voltage:               | 120V                                   |
| Weight:                | 1.5 lbs                                |



## Dimensions



### Warranty & Compliances

Warranty UL ADA EnergyStar 10 Year Limited Warranty UL/cUL listed N/A N/A

501841



## **Companion Fixtures**

Polished Brass (US3)

TRU

Type: Job: Order Code:

Approvals:

Design House reserves the right to make changes in materials, specifications & models at any time. Design House also reserves the right to discontinue product without notice or obligation.