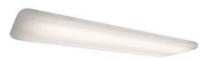

## 4FT/2LT Linear Cloud With White Acrylic Lens

## Specifications

| Material Construction: | Formed Steel     |
|------------------------|------------------|
| Lens:                  | Acrylic          |
| Lamp Type & Wattage:   | Two 32W T8 bulbs |
| Mounting:              | Ceiling mounted  |
| Voltage:               | 120V             |
| Weight:                | 8.12 lbs         |