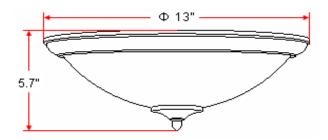

# **TREVIE 2 LT Ceiling Mount**



## **Specifications**

Material Construction: Formed Steel

Lens: Antique Alabaster Glass

Lamp Type & Wattage: Two 60W, medium base incandescent lamps

Mounting: Ceiling mounted

Finish: Oil Rubbed Bronze (US10B)

**Voltage:** 120V **Weight:** 4.2 lbs

Companion Fixtures: Chandeliers, wall/vanity lights, ceiling mounts,

pendants



#### **Dimensions**



# Warranty & Compliances

Warranty 10 Year Limited Warranty

 UL
 UL/cUL

 ADA
 N/A

 EnergyStar
 N/A





## **Companion Fixtures**

| 2 LT Ceiling Mount | 517375 | TRU(MATCH) |
|--------------------|--------|------------|
| 1 LT Wall Mount    | 517441 | TRUMATCH   |
| 2 LT Wall Mount    | 517458 | TRUMATCH   |
| 3 LT Vanity Light  | 517466 | TRU        |
| 4 LT Vanity Light  | 517474 | TRUMMATCH  |
| 3 LT Chandelier    | 517409 | TRUMATCH   |
| 5 LT Chandelier    | 517490 | TRU        |
| Pendant            | 517391 | TRU        |
| Mini Pendant       | 517516 | TRU        |
|                    |        |            |

Type:

Job:

Order Code: Approvals:

Design House reserves the right to make changes in materials, specifications & models at any time. Design House also reserves the r