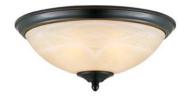

# **TREVIE 2 LT Ceiling Mount**

## **Specifications**

Material Construction: Formed Steel

Lens: Antique Alabaster Glass

Lamp Type & Wattage: Two 60W, medium base incandescent lamps

Mounting: Ceiling mounted

Finish: Oil Rubbed Bronze (US10B)

**Voltage:** 120V **Weight:** 4.2 lbs

Companion Fixtures: Chandeliers, wall/vanity lights, ceiling mounts,

pendants