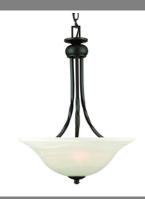

# **Drake Pendant**

## **Specifications**

Material Construction:Formed SteelLens:Alabaster glass

Lamp Type & Wattage: Two 60W, medium base incandescent lamps

Mounting: Ceiling mounted

Finish: Oil Rubbed Bronze (US10B)

Voltage: 120V Weight: 10 lbs