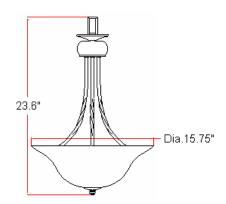

# **Drake Pendant**



## **Specifications**

Material Construction:Formed SteelLens:Alabaster glass

Lamp Type & Wattage: Two 60W, medium base incandescent lamps

Mounting: Ceiling mounted

Finish: Oil Rubbed Bronze (US10B)

Voltage: 120V Weight: 10 lbs

Companion Fixtures: Chandeliers, wall mounts, pendants & ceiling mounts



### **Dimensions**



## Warranty & Compliances

Warranty 10 Year Limited Warranty

UL UL/cUL listed

ADA N/A EnergyStar N/A





## **Companion Fixtures**

| Pendant               | 514950 | TRUMATCH  |
|-----------------------|--------|-----------|
|                       |        |           |
| 1 LT Wall Mount       | 514927 | TRUMATCH  |
| 2 LT Wall Mount       | 514919 | TRUMMATCH |
| 3 LT Wall Mount       | 514901 | TRUMMATCH |
| 4 LT Wall Mount       | 514984 | TRUMMATCH |
| 2 LT Semi Flush Mount | 514935 | TRUMMATCH |
| 2 LT Ceiling Mount    | 514976 | TRUMMATCH |
| 3 LT Chandelier       | 514893 | TRUMMATCH |
| 5 LT Chandelier       | 514885 | TRUMMATCH |
| 9 LT Chandelier       | 514943 | TRUMMATCH |
| Mini Pendant          | 514968 | TRUMMATCH |

Type: Job: Order Code: Approvals:

Design House res