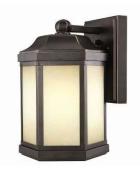

# **BENNETT Downlight**

## **Specifications**

Material Construction:Formed SteelLens:Amber glass

Lamp Type & Wattage: One 18W GU 24 CFL lamp (2700K); included

Mounting: Wall mounted

Finish Oil Rubbed Bronze (US10B)

 Voltage:
 120V