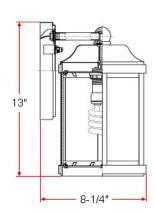

# **BENNETT Downlight**



## **Specifications**

Material Construction:Formed SteelLens:Amber glass

Lamp Type & Wattage: One 18W GU 24 CFL lamp (2700K); included

Mounting: Wall mounted

Finish Oil Rubbed Bronze (US10B)

 Voltage:
 120V

 Weight:
 5.12 lbs



## **Dimensions**





### Warranty & Compliances

Warranty 10 Year Limited Warranty

**UL** UL/cUL; Suitable for damp locations

ADA N/A EnergyStar N/A





### **Order Code**

Downlight 514992 TRUGMATCH

Type:

Job:

Order Code: Approvals:

Design House reserves the right to make changes in materials, specifications & models at any time. Design House also reserves the right to discontinue product without notice or obligation.