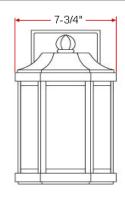

# **BENNETT Downlight**



## **Specifications**

Material Construction:Formed SteelLens:Amber glass

Lamp Type & Wattage: One 18W GU 24 CFL lamp (2700K); included

Mounting: Wall mounted

Finish Oil Rubbed Bronze (US10B)

 Voltage:
 120V

 Weight:
 5.12 lbs



## **Dimensions**





### Warranty & Compliances

Warranty 10 Year Limited Warranty

**UL** UL/cUL; Suitable for damp locations

ADA N/A EnergyStar N/A





### **Order Code**

Downlight 514992 TRUGMATCH

Type:

Job:

Order Code: Approvals:

Design House reserves the right to make changes in materials, specifications & models at any time. Design House also reserves the right to discontinue product without notice or obligation.