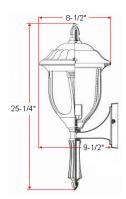

# **STRATFORD Uplight**



### **Specifications**

Material Construction:Formed SteelLens:Clear glass

Lamp Type & Wattage: One 60W, medium base incandescent lamp

Mounting: Wall mounted
Finish: Weathered Bronze

Voltage: 120V Weight: 7.88 lbs



#### **Dimensions**



## Warranty & Compliances

Warranty 10 Year Limited Warranty

UL/cUL; Suitable for damp locations

ADA N/A EnergyStar N/A





#### **Order Code**

**Uplight** 512293

Type:

Job:

Order Code:

Approvals:

Design House reserves the right to make changes in materials, specifications & models at any time. Design House also reserves the right to discontinue product without notice or obligation