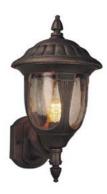

# **STRATFORD Uplight**

### **Specifications**

Material Construction:Formed SteelLens:Clear glass

Lamp Type & Wattage: One 60W, medium base incandescent lamp

Mounting: Wall mounted
Finish: Weathered Bronze

Voltage: 120V Weight: 7.88 lbs