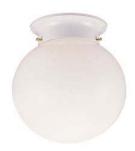

# White Finish with Opal Glass Ceiling Mount

## **Specifications**

Material Construction:Formed SteelLens:Opal glass

Lamp Type & Wattage: One 60W medium base lamp

Mounting: Ceiling mounted

Finish White
Voltage: 120V
Weight: 0.78 lbs