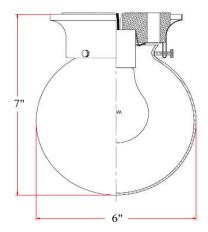

# White Finish with Opal Glass Ceiling Mount



## **Specifications**

Material Construction:Formed SteelLens:Opal glass

Lamp Type & Wattage: One 60W medium base lamp

Mounting: Ceiling mounted

Finish White
Voltage: 120V
Weight: 0.78 lbs



#### **Dimensions**



## Warranty & Compliances

Warranty 1 Year Limited Warranty

**UL**/cUL; Suitable for dry locations

ADA N/A EnergyStar N/A



# **Companion Fixtures**

Ceiling Mount 510032

Type:

Job:

Order Code: Approvals:

Design House reserves the right to make changes in materials, specifications & models at any time. Design House also reserves the right to discontinue product without notice or obligation.