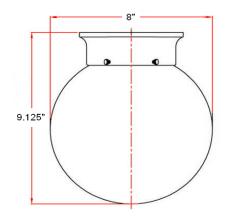

# 1 LT PB 8" OPAL BALL CEILING MOUNT



## **Specifications**

Material Construction:Formed SteelLens:Opal white glass

Lamp Type & Wattage: One 60W, medium base incandescent lamp

Mounting: Ceiling mounted

**Voltage:** 120V **Weight:** 1.47 lbs



#### **Dimensions**



### Warranty & Compliances

Warranty 10 Year Limited Warranty

UL UL/cUL listed

ADA N/A EnergyStar N/A





#### **Order Code**

Polished Brass (US3) 501551

TRU

Type:

Job:

Order Code: Approvals:

Design House reserves the right to make changes in materials, specifications & models at any time. Design House also reserves the right to discontinue product without notice or obligation.