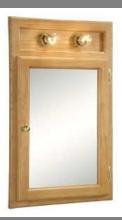

# **Richland One Door Corner Mount Lighted Cabinet**

## **Specifications**

Honey oak finish with solid brass hardware

**Exposed hinges** 

Particle board side panels

Pre-assembled design

1 Door

2 Adjustable Shelves

Single door corner

Solid oak frame

Antique brass hardware with TruMatch finish

Uses two 60-Watt, medium base bulbs, sold separately