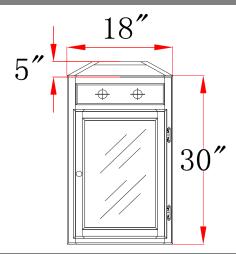

#### **Dimensions**

### **Order Codes & Finishes/Colors**

**18"w x 6"d x 30"h** 551036

Type:

Job:

Order Code:

Approvals:

Design House reserves the right to make changes in materials, specifications & models at any time. Design House also reserves the right to discontinue product without notice or obligation.