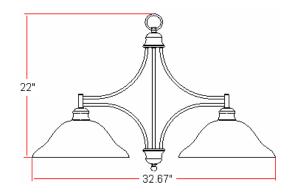

|
|----------------------------|-----------------------------------------------------|
| Lens:                      | Alabaster glass                                     |
| Lamp Type & Wattage:       | Two 60W, medium base incandescent lamps             |
| Mounting:                  | Ceiling mounted                                     |
| Finish:                    | Satin Nickel (US15)                                 |
| Voltage:                   | 120V                                                |
| Weight:                    | 12.5 lbs.                                           |
| <b>Companion Fixtures:</b> | Chandeliers, wall mounts, pendants & ceiling mounts |
|                            |                                                     |

#### Dimensions



#### Warranty & Compliances

| Warranty   | 10 Year Limited Warranty |
|------------|--------------------------|
| UL         | UL/cUL listed            |
| ADA        | N/A                      |
| EnergyStar | N/A                      |

## **Companion Fixtures**

| Island Light      | 517110 | TRUMMATCH |
|-------------------|--------|-----------|
|                   |        |           |
| 1 LT Wall Mount   | 516666 | TRUMMATCH |
| 2 LT Wall Mount   | 517086 | TRUMMATCH |
| 3 LT Vanity Light | 510263 | TRUMMATCH |
| 4 LT Vanity Light | 517128 | TRUMMATCH |
| 2 LT Flush Mount  | 510297 | TRUMMATCH |
| 3 LT Chandelier   | 510321 | TRUMMATCH |
| 5 LT Chandelier   | 510255 | TRUMMATCH |
| 9 LT Chandelier   | 517136 | TRUMMATCH |
| Pendant           | 517102 | TRUMMATCH |
| Mini Pendant