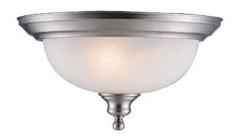

# **Bristol 2 LT Flush Mount**

## **Specifications**

Material Construction:Formed SteelLens:Alabaster glass

Lamp Type & Wattage: Two 60W, medium base incandescent lamps

Mounting: Ceiling mounted
Finish: Satin Nickel (US15)

 Voltage:
 120V