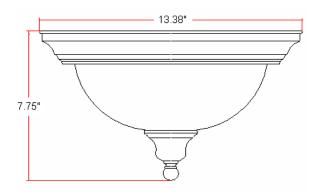

# **Bristol 2 LT Flush Mount**



## **Specifications**

Material Construction:Formed SteelLens:Alabaster glass

Lamp Type & Wattage: Two 60W, medium base incandescent lamps

Mounting: Ceiling mounted
Finish: Satin Nickel (US15)

 Voltage:
 120V

 Weight:
 3.5 lbs

Companion Fixtures: Chandeliers, wall mounts, pendants & ceiling mounts



## **Dimensions**



## Warranty & Compliances

Warranty 10 Year Limited Warranty

UL UL/cUL listed

ADA N/A EnergyStar N/A





### **Companion Fixtures**

| 2 LT Flush Mount  | 510297 | TRUMATCH   |
|-------------------|--------|------------|
| 1 LT Wall Mount   | 516666 | TRU        |
| 2 LT Wall Mount   | 517086 | TRU        |
| 3 LT Vanity Light | 510263 | TRU        |
| 4 LT Vanity Light | 517128 | TRU        |
| 3 LT Chandelier   | 510321 | TRU        |
| 5 LT Chandelier   | 510255 | TRU        |
| 9 LT Chandelier   | 517136 | TRU        |
| Island Light      | 517110 | TRU        |
| Pendant           | 517102 | TRUESMATCH |
| Mini Pendant      | 517094 | TRUENMATCH |

Type:
Job:
Order Code:
Approvals:

Design House reserves the right to make changes in materials, specifications & models at any time.