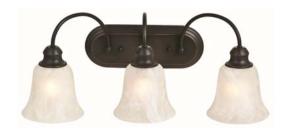

# Ridgeway 3LT Wall Mount ORB

## **Specifications**

Material Construction:Formed SteelLens:Alabaster glass

Lamp Type & Wattage: Three 60W, medium base incandescent bulbs

Mounting: Wall mounted, suitable for up/down mounting

Finish: Oil Rubbed Bronze (US10B)

 Voltage:
 120V

 Weight:
 7.5 lbs.

Companion Fixtures: Chandeliers, wall mounts, mini pendant