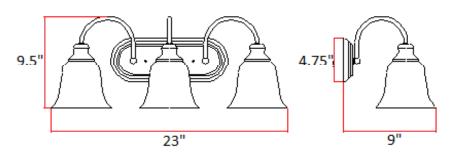

# Ridgeway 3LT Wall Mount ORB



## **Specifications**

Material Construction:Formed SteelLens:Alabaster glass

Lamp Type & Wattage: Three 60W, medium base incandescent bulbs

Mounting: Wall mounted, suitable for up/down mounting

Finish: Oil Rubbed Bronze (US10B)

 Voltage:
 120V

 Weight:
 7.5 lbs.

Companion Fixtures: Chandeliers, wall mounts, mini pendant



#### **Dimensions**



### Warranty & Compliances

Warranty 10 Year Limited Warranty

ULcUL Listed; Suitable for damp locations

ADA N/A EnergyStar N/A





#### Companion Fixtures

| 3 LT Wall Mount | 519389 | TRUMMATCH |
|-----------------|--------|-----------|
| 1 LT Wall Mount | 519363 | TRUMATCH  |
| 2 LT Wall Mount | 519371 | TRUMMATCH |
| 4 LT Wall Mount | 519397 | TRU       |
| 5 LT Chandelier | 519322 | TRU       |
| 3 LT Chandelier | 519330 | TRUMMATCH |
| Mini Pendant    | 519355 | TRUMMATCH |
|                 |        |           |

Type: Job:

Order Code: Approvals:

Design House reserves the right to make changes in material, specifications & models at any time. Design House also reserves the right to discontinue without notice or obligation