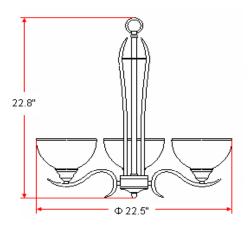

-----|
| Lens:                          | Antique Alabaster Glass                                                                     |
| Lamp Type & Wattage:           | Three 60W, medium base incandescent lamps                                                   |
| Mounting:                      | Ceiling mounted                                                                             |
| Finish:                        | Oil Rubbed Bronze (US10B)                                                                   |
| Voltage:                       | 120V                                                                                        |
| Weight:<br>Companion Fixtures: | <ul><li>8.8 lbs</li><li>Chandeliers, wall/vanity lights, ceiling mounts, pendants</li></ul> |



### Dimensions



#### Warranty & Compliances

| Warranty   | 10 Year Limited Warranty |  |
|------------|--------------------------|--|
| waitanty   | To real Linited Warranty |  |
| UL         | UL/cUL                   |  |
| ADA        | N/A                      |  |
| EnergyStar | N/A                      |  |

#### **Companion Fixtures**

| 3 LT Chandelier    | 517409 | TRUMATCH  |
|--------------------|--------|-----------|
| 1 LT Wall Mount    | 517441 | TRU       |
| 2 LT Wall Mount    | 517458 | TRUMMATCH |
| 3 LT Vanity Light  | 517466 | TRUMMATCH |
| 4 LT Vanity Light  | 517474 | TRUMMATCH |
| 2 LT Ceiling Mount | 517375 | TRUMATCH  |
| 5 LT Chandelier    | 517490 | TRUMMATCH |
| Pendant            | 517391 | TRUMATCH  |
| Mini Pendant       | 517516 | TRUMMATCH |
|                    |