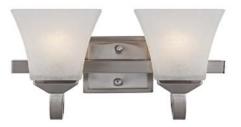

## TORINO 2 LT Wall Mount

#### **Specifications**

| Material Construction: | Formed steel                                                 |  |
|------------------------|--------------------------------------------------------------|--|
| Lens:                  | Snow glass                                                   |  |
|                        | 0                                                            |  |
| Lamp Type & Wattage:   | Two 60W, medium base incandescent lamps                      |  |
| Mounting:              | Wall mounted; Suitable for up/down mounting                  |  |
| Finish:                | Satin Nickel (US15)                                          |  |
| Voltage:               | 120V                                                         |  |
| Weight:                | 4.4 lbs                                                      |  |
| Companion Fixtures:    | Chandeliers, wall/vanity lights, ceiling mounts and pendants |  |
|                        |                                                              |  |