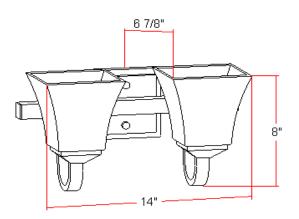

|  |
|                        | 0                                                            |  |
| Lamp Type & Wattage:   | Two 60W, medium base incandescent lamps                      |  |
| Mounting:              | Wall mounted; Suitable for up/down mounting                  |  |
| Finish:                | Satin Nickel (US15)                                          |  |
| Voltage:               | 120V                                                         |  |
| Weight:                | 4.4 lbs                                                      |  |
| Companion Fixtures:    | Chandeliers, wall/vanity lights, ceiling mounts and pendants |  |
|                        |                                                              |  |



### Dimensions



#### Warranty & Compliances

| Warranty   |  |  |
|------------|--|--|
| UL         |  |  |
| ADA        |  |  |
| EnergyStar |  |  |

10 Year Limited Warranty UL/cUL; Suitable for damp locations N/A N/A

#### **Companion Fixtures**

| 2 LT Wall Mount          | 514752 | TRU      |
|--------------------------|--------|----------|
|                          |        |          |
| 1 LT Wall Mount          | 514745 | TRU      |
| 1 LT Wall Mount Extended | 514786 | TRU      |
| 3 LT Vanity Light        | 514760 | TRUMATCH |
| 4 LT Vanity Light        | 514778 | TRU      |
| 2 LT Ceiling Mount       | 514794 | TRU      |
| 2 LT Semi Flush Mount    | 514802 | TRU      |
| 3 LT Chandelier          | 514828 | TRU      |
| 5 LT Chandelier          | 514836 | TRU      |
| Pendant