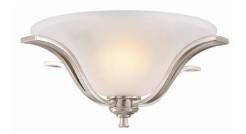

# **IRONWOOD SN 2 LT Ceiling Mount**

### **Specifications**

Material Construction:Formed SteelLens:Snow glass

Lamp Type & Wattage: Two 13W GU 24 CFL lamps (2700K)

Mounting: Ceiling mounted
Finish: Satin Nickel (US15)

**Voltage:** 120V **Weight:** 5.39 lbs