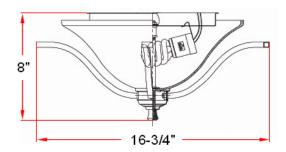

# **IRONWOOD SN 2 LT Ceiling Mount**



### **Specifications**

Material Construction:Formed SteelLens:Snow glass

Lamp Type & Wattage: Two 13W GU 24 CFL lamps (2700K)

Mounting: Ceiling mounted
Finish: Satin Nickel (US15)

**Voltage:** 120V **Weight:** 5.39 lbs

Companion Fixtures: Chandeliers, wall mounts, pendants & ceiling mounts



#### **Dimensions**



## Warranty & Compliances

Warranty 2 Year Limited Warranty

UL/cUL listed; Suitable for damp locations

ADA N/A
EnergyStar compliant







#### **Companion Fixtures**

| 2 LT Ceiling Mount    | 515601 | TRUEDMATCH |
|-----------------------|--------|------------|
| 1 LT Wall Sconce      | 515619 | TRUEDMATCH |
| 1 LT Wall Mount       | 515627 | TRUMMATCH  |
| 2 LT Wall Mount       | 515635 | TRUMMATCH  |
| 3 LT Vanity Light     | 515692 | TRUMMATCH  |
| 4 LT Vanity Light     | 515775 | TRUMMATCH  |
| 2 LT Semi Flush Mount | 515593 | TRUMMATCH  |
| 3 LT Chandelier       | 515536 | TRUMMATCH  |
| 5 LT Chandelier       | 515544 | TRUMMATCH  |
| 9 LT Chandelier       | 515551 | TRUMMATCH  |
| Island Light          | 515569 | TRUMATCH   |
| Pendant               | 515577 | TRUMATCH   |
| Mi