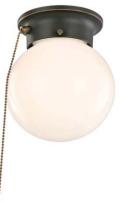

# 1 LT Globe Ceiling Mount W/Pull-Chain ORB

## **Specifications**

| Material Construction: | Formed steel                           |
|------------------------|----------------------------------------|
| Lens:                  | Opal glass                             |
| Lamp Type & Wattage:   | One 60 W medium base incandescent lamp |
| Mounting:              | Ceiling mounted                        |
| Finish:                | Oil rubbed bronze                      |
| Voltage:               | 120 V                                  |
| Weight:                | 1.10 lbs.                              |
|                        |                                        |