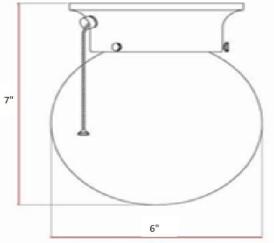

# 1 LT Globe Ceiling Mount W/Pull-Chain ORB



## **Specifications**

| Material Construction: | Formed steel                           |
|------------------------|----------------------------------------|
| Lens:                  | Opal glass                             |
| Lamp Type & Wattage:   | One 60 W medium base incandescent lamp |
| Mounting:              | Ceiling mounted                        |
| Finish:                | Oil rubbed bronze                      |
| Voltage:               | 120 V                                  |
| Weight:                | 1.10 lbs.                              |
|                        |                                        |



### Dimensions



## Warranty & Compliances

Warranty

10 Year Limited Warranty UL Listed; Suitable for dry locations

UL

ADA

EnergyStar

**Order Codes** 

1 LT Globe CM with Pullchain Oil Rubbed Bronze

519264 TRU()MATCH

#### Type: Job:

Order Code:

Approvals: