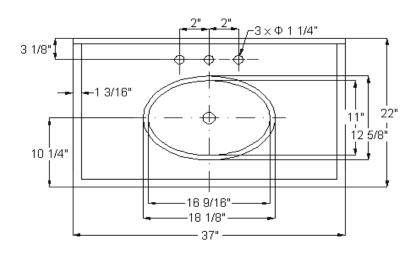

# 37" x 22" Solid Surface Vanity Top (Aurora)



#### **Specifications**

Material Content: Solid Surface & Vitreous China Bowl

Back splash: 2" Integrated Color: Aurora

Faucet Holes: 3 holes, 4" center mount

Accessory: Side Splash sold separately

P# 553230



## **Dimensions**





## **Warranty & Compliances**

Warranty 5 Year Limited Warranty

**cUPC** Complaint **CSA** Complaint

ANSI Z124.3 complaint



#### **Order Codes & Finishes/Colors**

Sleeve Pack

**Aurora 37" x 22"** 553198

Type:

Job:

Order Code: Approvals:

Design House reserves the right to make changes in materials, specifications & models at any time. Design House also reserves the right to discontinue product without notice or obligation.