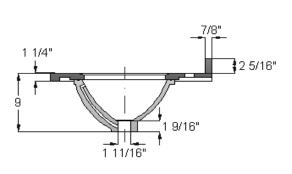

# 37" x 22" Solid Surface Vanity Top (Aurora)



#### **Specifications**

Material Content: Solid Surface & Vitreous China Bowl

Back splash: 2" Integrated Color: Aurora

Faucet Holes: 3 holes, 4" center mount

Accessory: Side Splash sold separately

P# 553230



## **Dimensions**





## **Warranty & Compliances**

Warranty 5 Year Limited Warranty

**cUPC** Complaint **CSA** Complaint

ANSI Z124.3 complaint



#### **Order Codes & Finishes/Colors**

Sleeve Pack

**Aurora 37" x 22"** 553198

Type:

Job:

Order Code: Approvals:

Design House reserves the right to make changes in materials, specifications & models at any time. Design House also reserves the right to discontinue product without notice or obligation.