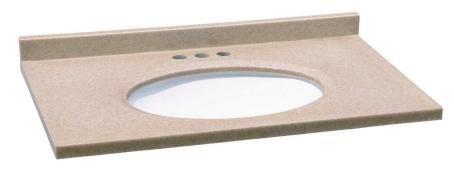

# 37" x 22" Solid Surface Vanity Top (Aurora)

#### **Specifications**

Material Content: Solid Surface & Vitreous China Bowl

Back splash: 2" Integrated Color: Aurora

Faucet Holes: 3 holes, 4" center mount

Accessory: Side Splash sold separately

P# 553230