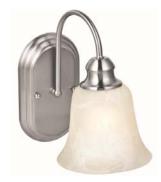

# Ridgeway 1LT Wall Mount SN

## **Specifications**

Material Construction:Formed steelLens:Alabaster glass

Lamp Type & Wattage: One 60W, medium base incandescent bulb

Mounting: Wall mounted, suitable for up/down mounting

Finish: Satin Nickel (US 15)