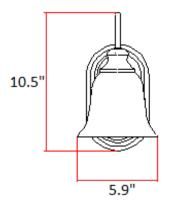

# Ridgeway 1LT Wall Mount SN



## **Specifications**

Material Construction:Formed steelLens:Alabaster glass

Lamp Type & Wattage: One 60W, medium base incandescent bulb

Mounting: Wall mounted, suitable for up/down mounting

Finish: Satin Nickel (US 15)

Voltage: 120V Weight: 3 lbs.

Companion Fixtures: Chandeliers, wall mounts, mini pendant



#### **Dimensions**





### Warranty & Compliances

Warranty 10 Year Limited Warranty

UL/cUL Listed; Suitable for damp locations

ADA N/A EnergyStar N/A





#### **Companion Fixtures**

| 1 LT Wall Mount | 519447 | TRUMATCH   |
|-----------------|--------|------------|
| 2 LT Wall Mount | 519454 | TRUMATCH   |
| 3 LT Wall Mount | 519462 | TRUESMATCH |
| 4 LT Wall Mount | 519470 | TRUEMMATCH |
| 5 LT Chandelier | 519405 | TRUESMATCH |
| 3 LT Chandelier | 519413 | TRUEMMATCH |
| Mini Pendant    | 519439 | TRU        |

Type: Job:

Order Code: Approvals:

Design House reserves the right to make changes in material, specifications & models at any time. Design House also reserves the right to discontinue without notice or obligation