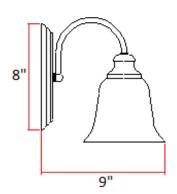

# Ridgeway 1LT Wall Mount SN



## **Specifications**

Material Construction:Formed steelLens:Alabaster glass

Lamp Type & Wattage: One 60W, medium base incandescent bulb

Mounting: Wall mounted, suitable for up/down mounting

Finish: Satin Nickel (US 15)

Voltage: 120V Weight: 3 lbs.

Companion Fixtures: Chandeliers, wall mounts, mini pendant



#### **Dimensions**





### Warranty & Compliances

Warranty 10 Year Limited Warranty

UL/cUL Listed; Suitable for damp locations

ADA N/A EnergyStar N/A





#### **Companion Fixtures**

| 1 LT Wall Mount | 519447 | TRUMATCH   |
|-----------------|--------|------------|
| 2 LT Wall Mount | 519454 | TRUMATCH   |
| 3 LT Wall Mount | 519462 | TRUESMATCH |
| 4 LT Wall Mount | 519470 | TRUEMMATCH |
| 5 LT Chandelier | 519405 | TRUESMATCH |
| 3 LT Chandelier | 519413 | TRUEMMATCH |
| Mini Pendant    | 519439 | TRU        |

Type: Job:

Order Code: Approvals:

Design House reserves the right to make changes in material, specifications & models at any time. Design House also reserves the right to discontinue without notice or obligation