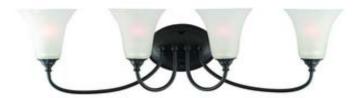

# **HYDE 4 LT Bath Light**

## **Specifications**

Material Construction:Formed SteelLens:Frosted glass

Lamp Type & Wattage: Four 60W, medium base incandescent lamps

Mounting: Wall mounted; Suitable for up/down mounting

Finish: Oil Rubbed Bronze / Satin Nickel