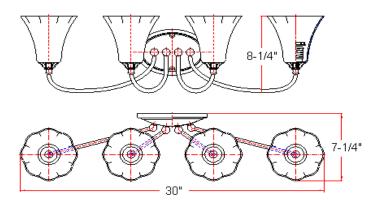

# **HYDE 4 LT Bath Light**



## **Specifications**

Material Construction:Formed SteelLens:Frosted glass

Lamp Type & Wattage: Four 60W, medium base incandescent lamps

Mounting: Wall mounted; Suitable for up/down mounting

Finish: Oil Rubbed Bronze / Satin Nickel

Voltage: 120V Weight: 7.0 lbs



#### **Dimensions**



### Warranty & Compliances

Warranty 10 Year Limited Warranty

**UL**/cUL; Suitable for damp locations

ADA N/A EnergyStar N/A





#### **Companion Fixtures**

Oil Rubbed Bronze (US10B) Satin Nickel (US15) 514646 514737



Type:

Job:

Order Code: Approvals:

Design House reserves the right to make changes in materials, specifications & models at any time. Design House also reserves the right to discontinue product without notice or obligation.