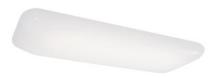

## 4FT/4LT Wide Linear Cloud With White Acrylic Lens

## **Specifications**

| Material Construction: | Formed Steel      |  |
|------------------------|-------------------|--|
| Lens:                  | Acrylic           |  |
| Lamp Type & Wattage:   | Four 32W T8 bulbs |  |
| Mounting:              | Ceiling mounted   |  |
| Voltage:               | 120V              |  |
| Weight:                | 14.9 lbs          |  |