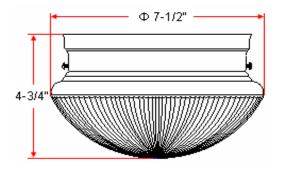

### Dimensions

# MILLBRIDGE (Textured White) 1 LT Ceiling Mount (4<sup>3/4</sup>"x7<sup>1/2</sup>")