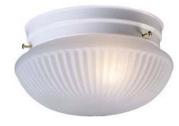

# MILLBRIDGE (Textured White) 1 LT Ceiling Mount (4<sup>3/4</sup>"x7<sup>1/2</sup>")

## Specifications

| Material Construction: | Formed Steel                                     |
|------------------------|--------------------------------------------------|
| Lens:                  | Frosted swirl glass                              |
| Lamp Type & Wattage:   | One 60W, medium base incandescent lamp           |
| Mounting:              | Ceiling mounted                                  |
| Finish:                | Textured White                                   |
| Voltage:               | 120V                                             |
| Weight:                | 1.75 lbs                                         |
| Companion Fixtures:    | Chandelier, wall lights, ceiling mounts, pendant |
|                        |                                                  |