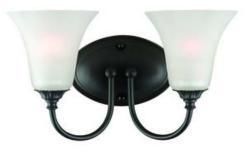

# HYDE 2 LT Bath Light

# **Specifications**

| Material Construction: | Formed Steel                                |
|------------------------|---------------------------------------------|
| Lens:                  | Frosted glass                               |
| Lamp Type & Wattage:   | Two 60W, medium base incandescent lamps     |
| Mounting:              | Wall mounted; Suitable for up/down mounting |
| Finish:                | Oil Rubbed Bronze / Satin Nickel            |
| Voltage:               | 120V                                        |
| Weight:                | 3.5 lbs                                     |
|                        |                                             |