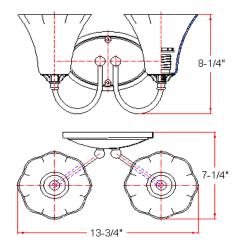

# HYDE 2 LT Bath Light



# **Specifications**

| Material Construction: | Formed Steel                                |
|------------------------|---------------------------------------------|
| Lens:                  | Frosted glass                               |
| Lamp Type & Wattage:   | Two 60W, medium base incandescent lamps     |
| Mounting:              | Wall mounted; Suitable for up/down mounting |
| Finish:                | Oil Rubbed Bronze / Satin Nickel            |
| Voltage:               | 120V                                        |
| Weight:                | 3.5 lbs                                     |
|                        |                                             |



# Dimensions



# Warranty & Compliances

| Warranty   | 10 Year Limited Warranty            |
|------------|-------------------------------------|
| UL         | UL/cUL; Suitable for damp locations |
| ADA        | N/A                                 |
| EnergyStar | N/A                                 |



# **Companion Fixtures**

Oil Rubbed Bronze (US10B) Satin Nickel (US15) 514620 514661

 Type: Job:

Order Code:

Approvals:

Design House reserves the right to make changes in materials, specifications & models at any time. Design House also reserves the right to discontinue product without notice or obligation.

Design House is a registered brand of **DHI** Corp. Mequon, WI \* 800-558-8700